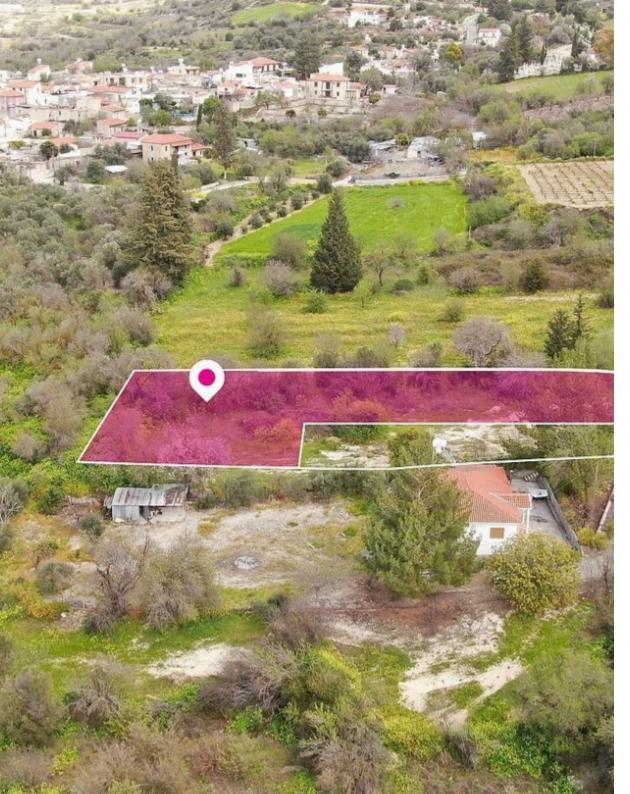

## **Praitori Paphos**

Paphos, Praitori-8630, Cyprus

Offered at: €27,000 Estate ID: 34588 Ref: al2100

75% share of a residential field, extending to about 1,757 out of total 2,342 sq.m. in total, located in Praitori, Paphos. The property is rectangularly shaped. Access to the field is via a registered road with a total frontage of approx. 23m Noted that there is a distribution agreement in Place. The asset is located approximately 400m from the center of the village, and approximately 17km from B8 Motorway. The property falls within Zone H2, with a building coefficient of 90%, coverage of 50%, and permission for 2 floors (8.3m) of construction. GPS coordinates: 34.846036 32.745613...