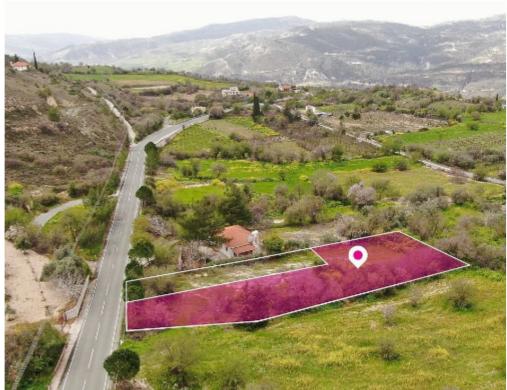

## **Praitori Paphos**

Paphos, Praitori-8630, Cyprus

Offered at: €27,000 Estate ID: 34588 Ref: al2100

75% share of a residential field, extending to about 1,757 out of total 2,342 sq.m. in total, located in Praitori, Paphos. The property is rectangularly shaped. Access to the field is via a registered road with a total frontage of approx. 23m Noted that there is a distribution agreement in Place. The asset is located approximately 400m from the center of the village, and approximately 17km from B8 Motorway. The property falls within Zone H2, with a building coefficient of 90%, coverage of 50%, and permission for 2 floors (8.3m) of construction. GPS coordinates: 34.846036 32.745613...