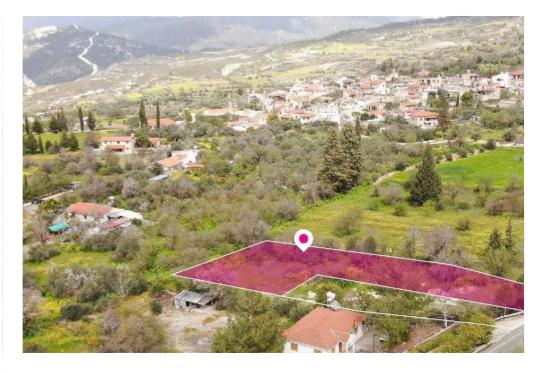

## **Praitori Paphos**

Paphos, Praitori-8630, Cyprus

Offered at: €27,000 Estate ID: 34588 Ref: al2100

75% share of a residential field, extending to about 1,757 out of total 2,342 sq.m. in total, located in Praitori, Paphos. The property is rectangularly shaped. Access to the field is via a registered road with a total frontage of approx. 23m Noted that there is a distribution agreement in Place. The asset is located approximately 400m from the center of the village, and approximately 17km from B8 Motorway. The property falls within Zone H2, with a building coefficient of 90%, coverage of 50%, and permission for 2 floors (8.3m) of construction. GPS coordinates: 34.846036 32.745613...