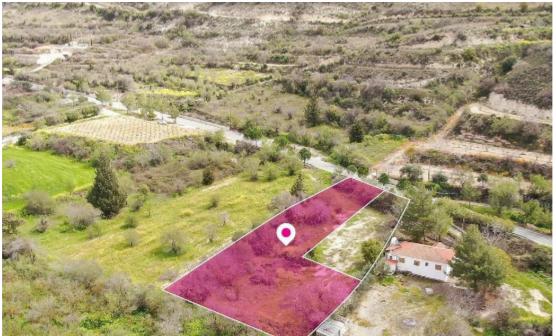

## **Praitori Paphos**

Paphos, Praitori-8630, Cyprus

Offered at: €27,000 Estate ID: 34588 Ref: al2100

75% share of a residential field, extending to about 1,757 out of total 2,342 sq.m. in total, located in Praitori, Paphos. The property is rectangularly shaped. Access to the field is via a registered road with a total frontage of approx. 23m Noted that there is a distribution agreement in Place. The asset is located approximately 400m from the center of the village, and approximately 17km from B8 Motorway. The property falls within Zone H2, with a building coefficient of 90%, coverage of 50%, and permission for 2 floors (8.3m) of construction. GPS coordinates: 34.846036 32.745613...