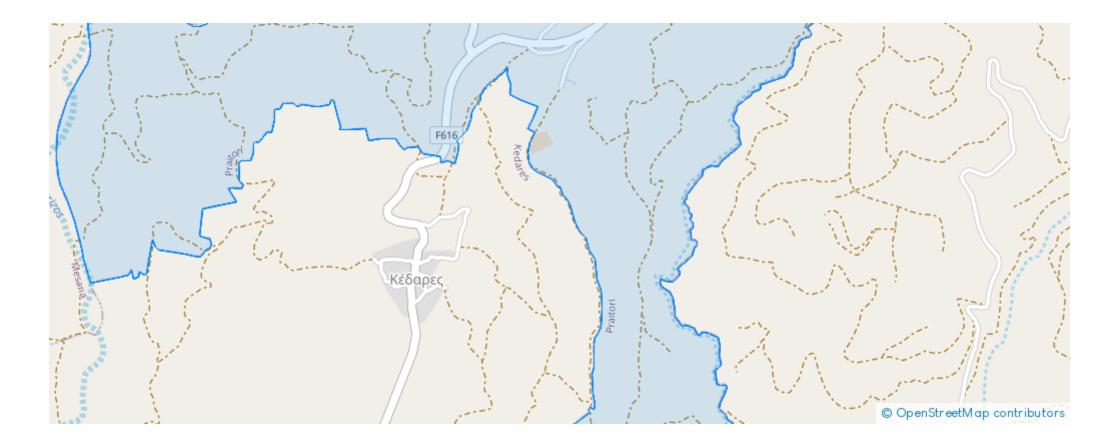

## **75 Shared Residential Field**

## **Praitori Paphos**

Paphos, Praitori-8630, Cyprus

Offered at: €27,000 Estate ID: 34588 Ref: al2100

















75% share of a residential field, extending to about 1,757 out of total 2,342 sq.m. in total, located in Praitori, Paphos. The property is rectangularly shaped. Access to the field is via a registered road with a total frontage of approx. 23m Noted that there is a distribution agreement in Place. The asset is located approximately 400m from the center of the village, and approximately 17km from B8 Motorway. The property falls within Zone H2, with a building coefficient of 90%, coverage of 50%, and permission for 2 floors (8.3m) of construction. GPS coordinates: 34.846036 32.745613...

## Estate on map: