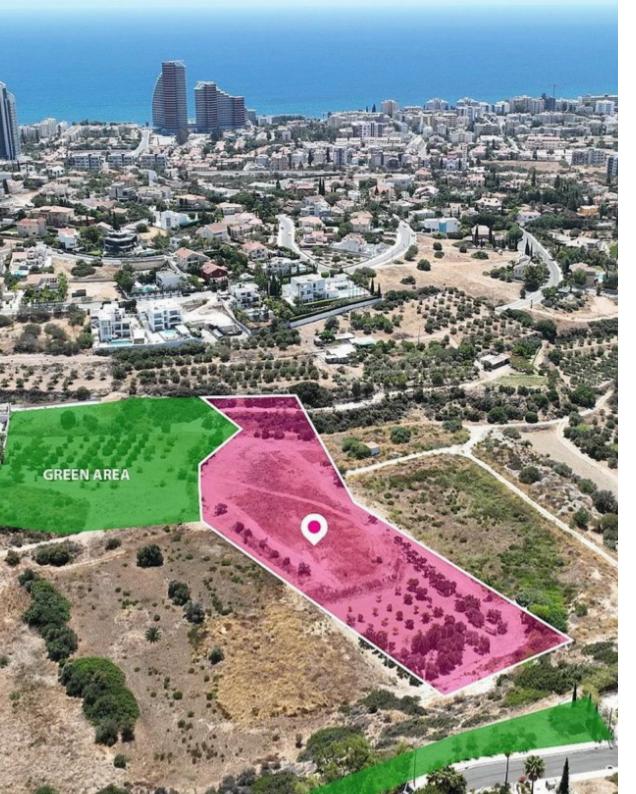

## Share Residential Field Potamos Germasogeias Limassol

Limassol, Mesovounia-Kalogiroi-Kefalokremmos-Germasogeias-Village-4045 , Cyprus

**Offered at:** €319,000

**Estate ID:** 34596

**Ref:** al1746

Total plot's-land's area: 8645 m²

Available from: 2024-04-26

Offered at: 319,00

Type: Agricultura

50% share of a residential field which corresponds to 4,223m² out of 8,645m² in total. The property has a flat surface. The asset is located approx. 625m north of the motorway Limassol – Nicosia. The property falls within Zone ??9, with a building coefficient of 40%, coverage of 25%, and permission for 2 floors (10m) of construction. GPS coordinates: 34.712856, 33.097258...