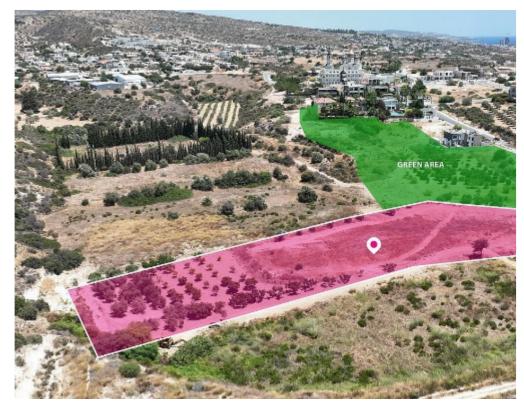

## Share Residential Field Potamos Germasogeias Limassol

Limassol, Mesovounia-Kalogiroi-Kefalokremmos-Germasogeias-Village-4045 , Cyprus

**Offered at:** €319,000

**Estate ID:** 34596

**Ref:** al1746

Total plot's-land's area: 8645 m²

Available from: 2024-04-26

Offered at: 319,00

Type: Agricultura

50% share of a residential field which corresponds to 4,223m² out of 8,645m² in total. The property has a flat surface. The asset is located approx. 625m north of the motorway Limassol – Nicosia. The property falls within Zone ??9, with a building coefficient of 40%, coverage of 25%, and permission for 2 floors (10m) of construction. GPS coordinates: 34.712856, 33.097258...