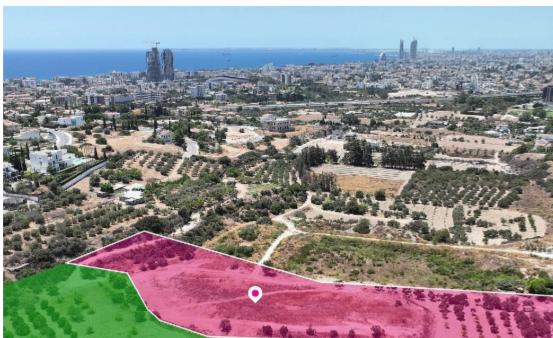

## Share Residential Field Potamos Germasogeias Limassol

Limassol, Mesovounia-Kalogiroi-Kefalokremmos-Germasogeias-Village-4045 , Cyprus

**Offered at:** €319,000

**Estate ID:** 34596

**Ref:** al1746

Total plot's-land's area: 8645 m²

Available from: 2024-04-26

Offered at: 319,00

Type: Agricultura

50% share of a residential field which corresponds to 4,223m² out of 8,645m² in total. The property has a flat surface. The asset is located approx. 625m north of the motorway Limassol – Nicosia. The property falls within Zone ??9, with a building coefficient of 40%, coverage of 25%, and permission for 2 floors (10m) of construction. GPS coordinates: 34.712856, 33.097258...