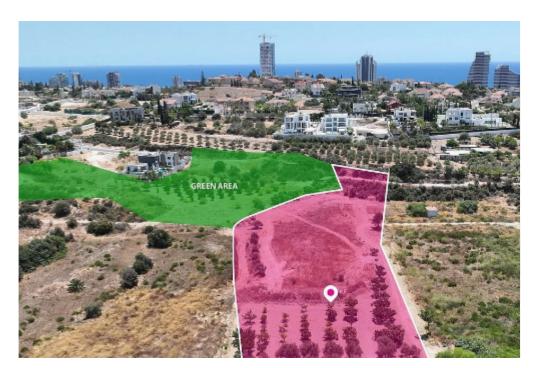

## Share Residential Field Potamos Germasogeias Limassol

Limassol, Mesovounia-Kalogiroi-Kefalokremmos-Germasogeias-Village-4045 , Cyprus

**Offered at:** €319,000

**Estate ID:** 34596

**Ref:** al1746

Total plot's-land's area: 8645 m²

Available from: 2024-04-26

Offered at: 319,00

Type: Agricultura

50% share of a residential field which corresponds to 4,223m² out of 8,645m² in total. The property has a flat surface. The asset is located approx. 625m north of the motorway Limassol – Nicosia. The property falls within Zone ??9, with a building coefficient of 40%, coverage of 25%, and permission for 2 floors (10m) of construction. GPS coordinates: 34.712856, 33.097258...