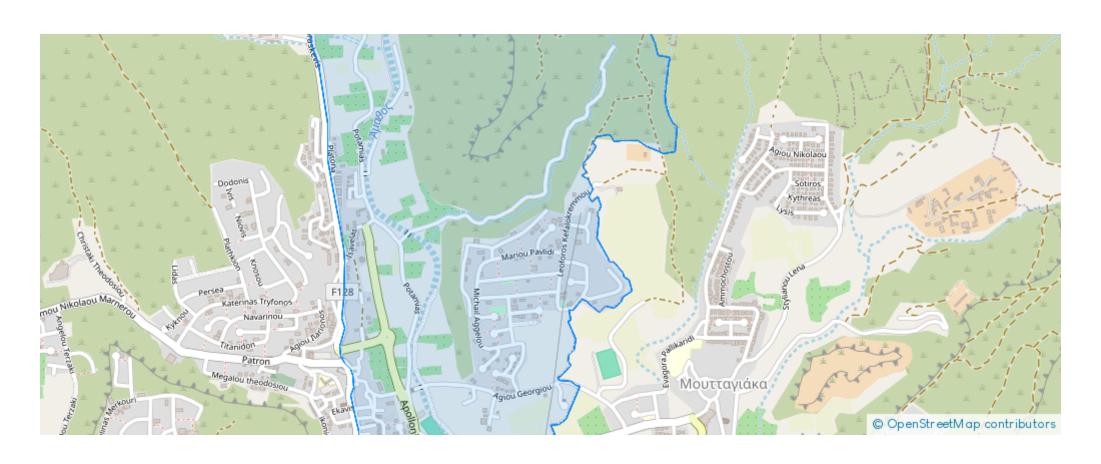

## Share Residential Field Potamos Germasogeias Limassol

Limassol, Mesovounia-Kalogiroi-Kefalokremmos-Germasogeias-Village-4045 , Cyprus

**Offered at:** €319,000

**Estate ID:** 34596

**Ref:** al1746











Total plot's-land's area: 8645 m²



Available from: 2024-04-26



Offered at: 319,00



Type: Agricultura

50% share of a residential field which corresponds to 4,223m² out of 8,645m² in total. The property has a flat surface. The asset is located approx. 625m north of the motorway Limassol – Nicosia. The property falls within Zone ??9, with a building coefficient of 40%, coverage of 25%, and permission for 2 floors (10m) of construction. GPS coordinates: 34.712856, 33.097258...

## **Estate on map:**