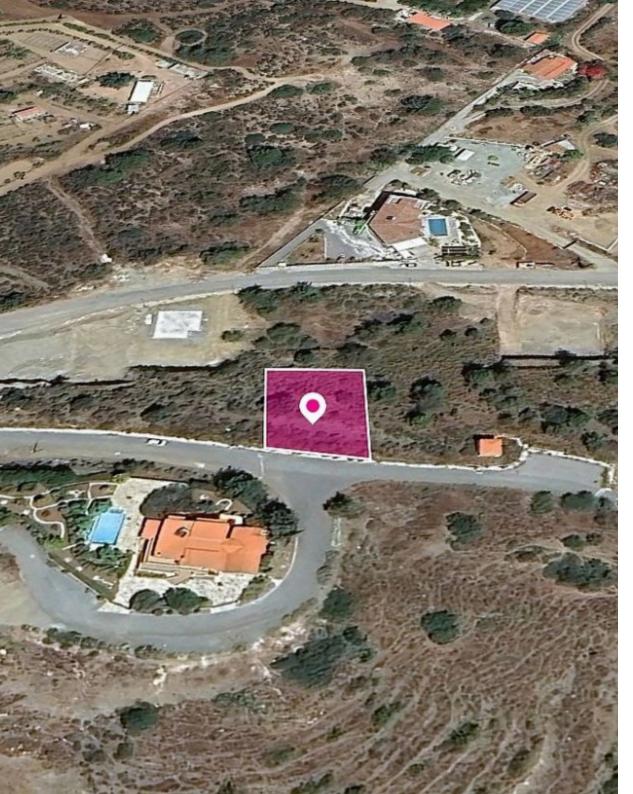

## Residential plot in Monagroulli Limassol

Limassol, Monagroulli-4524, Cyprus

**Offered at:** €35,000

**Estate ID:** 34597

**Ref:** al1414

Total plot's-land's area: 736 m²

Available from: 2024-04-26

Offered at: **35,000** 

Type: Residentia

Residential plot, extending to about 736 sq.m. in total. The property has rectangular shape with a total frontage of approx. 24m The asset is located approx. 600m north the Village's Square and some 2km north of Limassol – Nicosia highway. The property falls within Zone H5, with a building coefficient of 30%, coverage of 20%, and permission for 2 floors (8.3m) of construction. GPS coordinates: 34.754179, 33.212920...