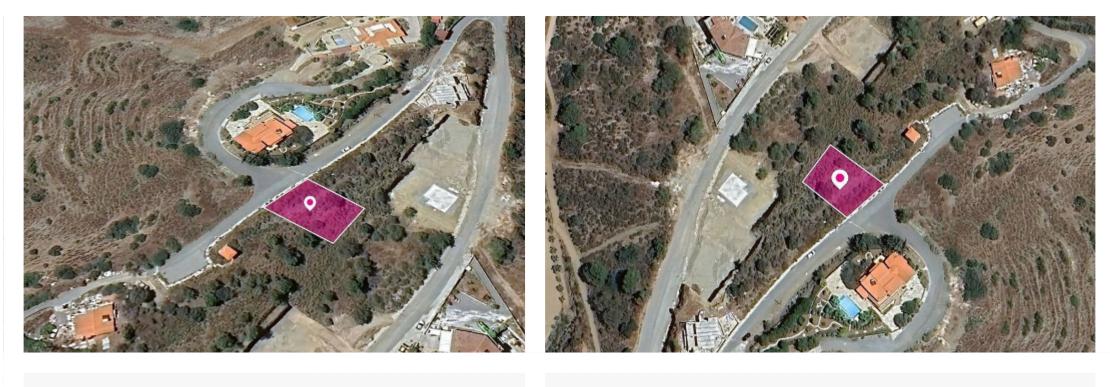

## Residential plot in Monagroulli Limassol

Limassol, Monagroulli-4524, Cyprus

**Offered at:** €35,000

**Estate ID:** 34597

**Ref:** al1414

Total plot's-land's area: 736 m²

Available from: 2024-04-26

Offered at: **35,000** 

Type: Residentia

Residential plot, extending to about 736 sq.m. in total. The property has rectangular shape with a total frontage of approx. 24m The asset is located approx. 600m north the Village's Square and some 2km north of Limassol – Nicosia highway. The property falls within Zone H5, with a building coefficient of 30%, coverage of 20%, and permission for 2 floors (8.3m) of construction. GPS coordinates: 34.754179, 33.212920...