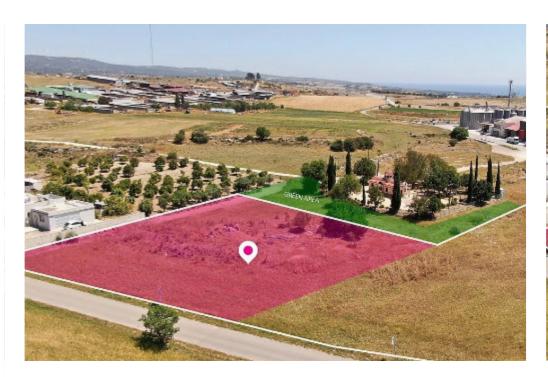

## **Shared Residential Field Anarita Paphos**

Paphos, Anarita-8502, Cyprus

**Offered at:** €120,000

**Estate ID:** 34604

**Ref:** al1004

Total plot's-land's area: 5145 m²

Available from: 2024-04-26

Offered at: 120,00

Type: **Agricultura**l

60% share of a residential field, extending to about 3.087 sq.m. out of 5,145 sq.m in total. The property has a flat surface. Access to the field is via a registered road with total frontage of approx. 84m. Distribution agreement in place. The asset is located approx. 680m. east from the centre of Anarita community centre. The property falls within Zone ?5?, with a building coefficient of 35%, coverage of 20%, and permission for 2 floors (8.3m) of construction. GPS coordinates: 34.741574 32.541988...