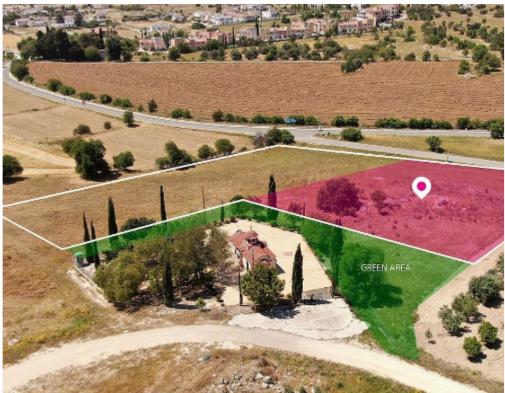

## **Shared Residential Field Anarita Paphos**

Paphos, Anarita-8502, Cyprus

**Offered at:** €120,000

**Estate ID:** 34604

**Ref:** al1004

Total plot's-land's area: 5145 m²

Available from: 2024-04-26

Offered at: 120,00

Type: **Agricultura**l

60% share of a residential field, extending to about 3.087 sq.m. out of 5,145 sq.m in total. The property has a flat surface. Access to the field is via a registered road with total frontage of approx. 84m. Distribution agreement in place. The asset is located approx. 680m. east from the centre of Anarita community centre. The property falls within Zone ?5?, with a building coefficient of 35%, coverage of 20%, and permission for 2 floors (8.3m) of construction. GPS coordinates: 34.741574 32.541988...