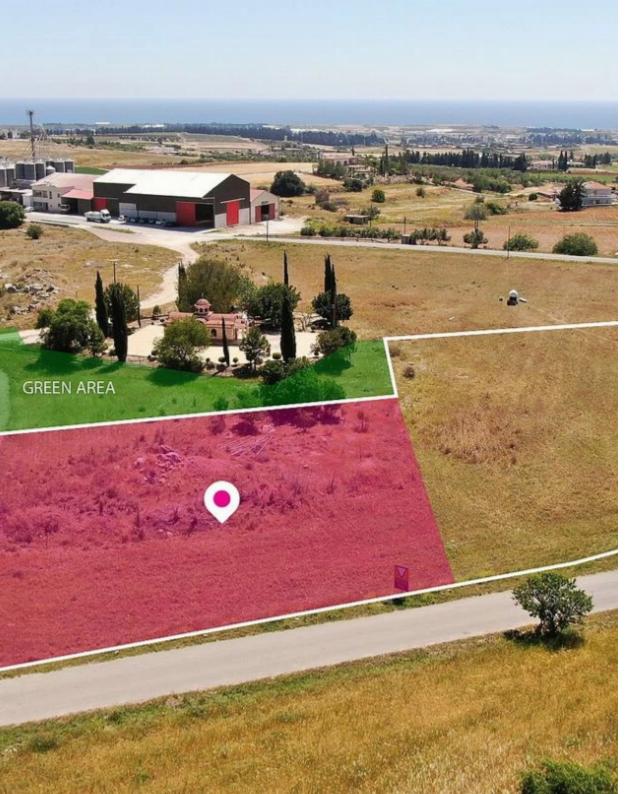

## **Shared Residential Field Anarita Paphos**

Paphos, Anarita-8502, Cyprus

**Offered at:** €120,000

**Estate ID:** 34604

**Ref:** al1004

Total plot's-land's area: 5145 m²

Available from: 2024-04-26

Offered at: 120,00

Type: **Agricultura**l

60% share of a residential field, extending to about 3.087 sq.m. out of 5,145 sq.m in total. The property has a flat surface. Access to the field is via a registered road with total frontage of approx. 84m. Distribution agreement in place. The asset is located approx. 680m. east from the centre of Anarita community centre. The property falls within Zone ?5?, with a building coefficient of 35%, coverage of 20%, and permission for 2 floors (8.3m) of construction. GPS coordinates: 34.741574 32.541988...