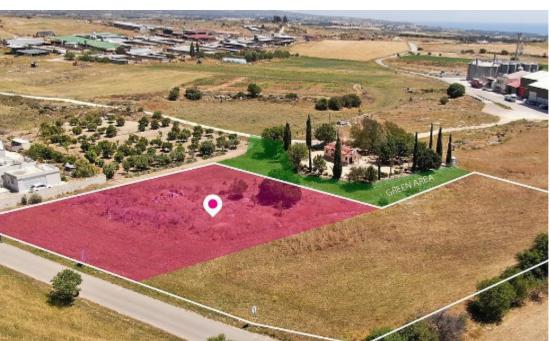

## **Shared Residential Field Anarita Paphos**

Paphos, Anarita-8502, Cyprus

**Offered at:** €120,000

**Estate ID:** 34604

**Ref:** al1004

Total plot's-land's area: 5145 m²

Available from: 2024-04-26

Offered at: 120,00

Type: **Agricultura**l

60% share of a residential field, extending to about 3.087 sq.m. out of 5,145 sq.m in total. The property has a flat surface. Access to the field is via a registered road with total frontage of approx. 84m. Distribution agreement in place. The asset is located approx. 680m. east from the centre of Anarita community centre. The property falls within Zone ?5?, with a building coefficient of 35%, coverage of 20%, and permission for 2 floors (8.3m) of construction. GPS coordinates: 34.741574 32.541988...