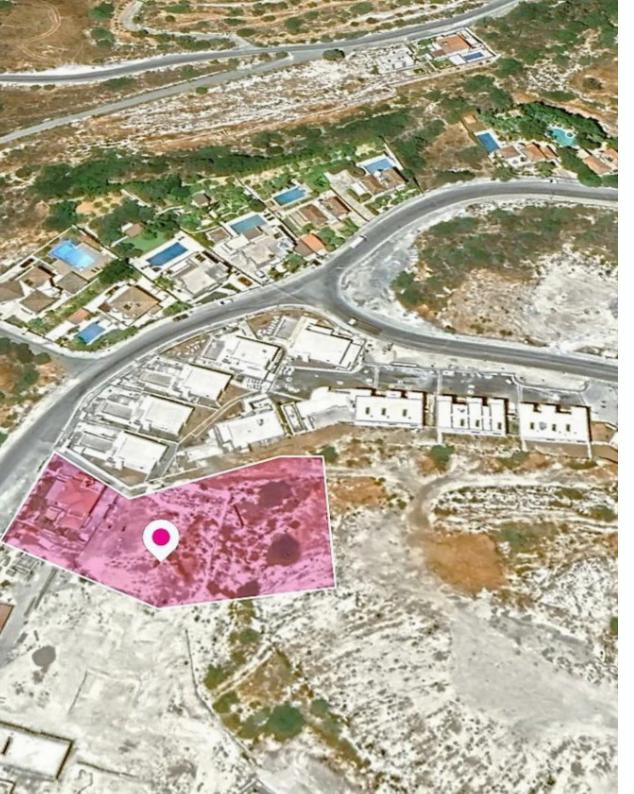

## **Share of Residential Field Agios Tychon Limassol**

Limassol, Agios-Tychon-4521, Cyprus

**Offered at:** €77,400

**Estate ID:** 34608

**Ref:** al797

Total plot's-land's area: 2645 m²

Available from: 2024-04-26

Type: Agricultura

This is a 21% share of a residential field extending to approx. 555 sq.m. out of 2.645 sq.m. in total. Access to the field is via a registered road with a total frontage of approx. 30m. The asset is located approx. 1.2km from B1, Agios Tychon motorway. The property falls within Zone H4, with a building coefficient of 40%, coverage of 25%, and permission for 2 floors (8.3m) of construction. GPS coordinates: 34.719962, 33.144768...