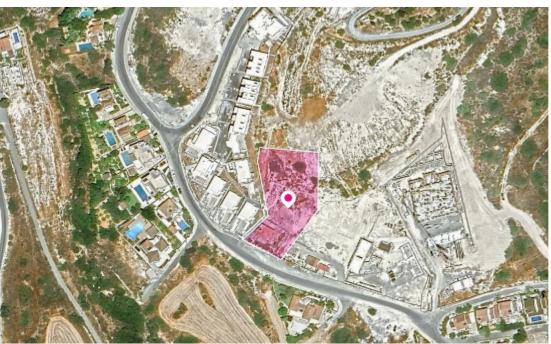

## **Share of Residential Field Agios Tychon Limassol**

Limassol, Agios-Tychon-4521, Cyprus

**Offered at:** €77,400

**Estate ID:** 34608

**Ref:** al797

Total plot's-land's area: 2645 m²

Available from: 2024-04-26

Type: Agricultura

This is a 21% share of a residential field extending to approx. 555 sq.m. out of 2.645 sq.m. in total. Access to the field is via a registered road with a total frontage of approx. 30m. The asset is located approx. 1.2km from B1, Agios Tychon motorway. The property falls within Zone H4, with a building coefficient of 40%, coverage of 25%, and permission for 2 floors (8.3m) of construction. GPS coordinates: 34.719962, 33.144768...