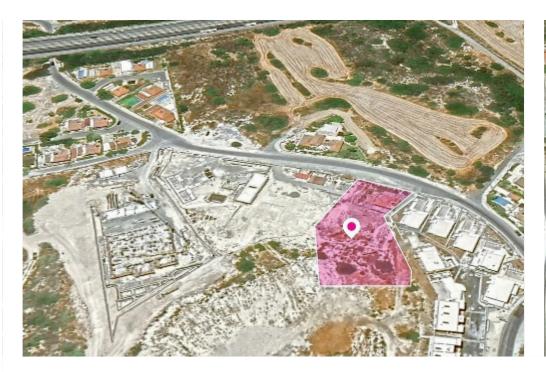

## **Share of Residential Field Agios Tychon Limassol**

Limassol, Agios-Tychon-4521, Cyprus

**Offered at:** €77,400

**Estate ID:** 34608

**Ref:** al797

Total plot's-land's area: 2645 m²

Available from: 2024-04-26

Type: Agricultura

This is a 21% share of a residential field extending to approx. 555 sq.m. out of 2.645 sq.m. in total. Access to the field is via a registered road with a total frontage of approx. 30m. The asset is located approx. 1.2km from B1, Agios Tychon motorway. The property falls within Zone H4, with a building coefficient of 40%, coverage of 25%, and permission for 2 floors (8.3m) of construction. GPS coordinates: 34.719962, 33.144768...