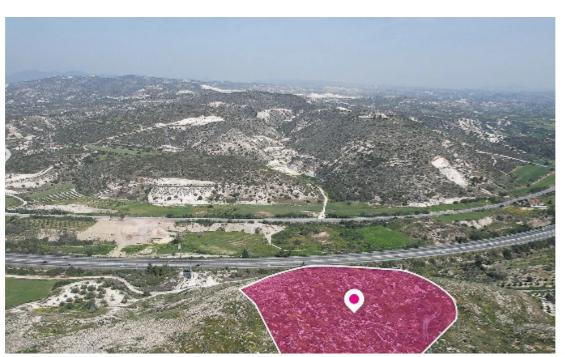

## **Field Pentakomo Limassol**

Limassol, Pentakomo-4528, Cyprus

**Offered at:** €299,000

**Estate ID:** 34609

**Ref:** al610

Total plot's-land's area: 10034 m²

Available from: 2024-04-26

Offered at: 299,000

Type: Agricultural

Special Use (Scientific technology park) field, extending to about 10,034 sq.m. in total. The asset is located 2.7km southeast of Pentakomo centre, 100m south from the Limassol-Nicosia highway and 1.2km west from Governor's Beach. The property falls within Zone ???2, with a building coefficient of 30%, coverage of 20%, and permission for 2 floors of construction. GPS coordinates: 34.718979 33.260405...

## **Estate on map:**