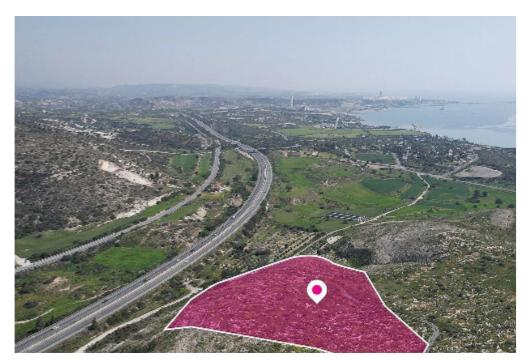

## **Field Pentakomo Limassol**

Limassol, Pentakomo-4528, Cyprus

**Offered at:** €299,000

**Estate ID:** 34609

**Ref:** al610

Total plot's-land's area: 10034 m²

Available from: 2024-04-26

Offered at: 299,000

Type: Agricultural

Special Use (Scientific technology park) field, extending to about 10,034 sq.m. in total. The asset is located 2.7km southeast of Pentakomo centre, 100m south from the Limassol-Nicosia highway and 1.2km west from Governor's Beach. The property falls within Zone ???2, with a building coefficient of 30%, coverage of 20%, and permission for 2 floors of construction. GPS coordinates: 34.718979 33.260405...

## **Estate on map:**