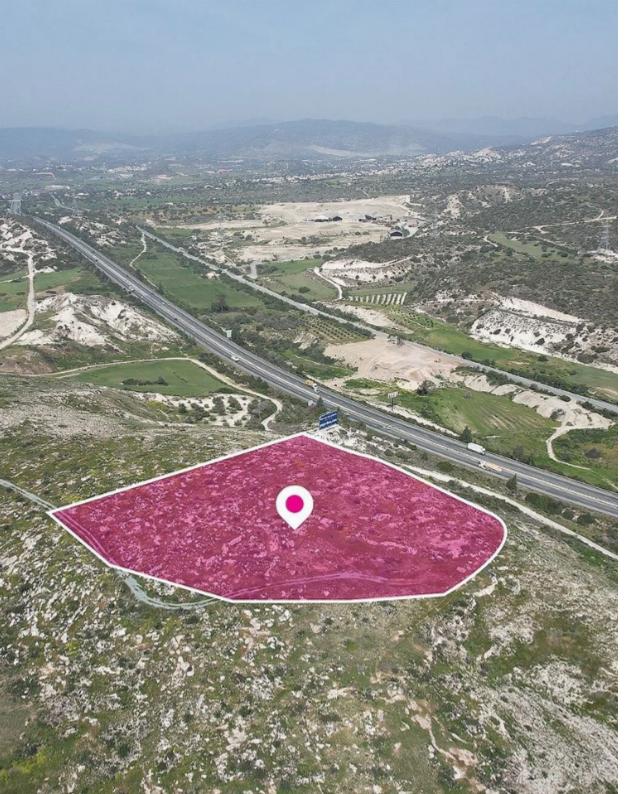

## **Field Pentakomo Limassol**

Limassol, Pentakomo-4528, Cyprus

**Offered at:** €299,000

**Estate ID:** 34609

**Ref:** al610

Total plot's-land's area: 10034 m²

Available from: 2024-04-26

Offered at: 299,000

Type: Agricultural

Special Use (Scientific technology park) field, extending to about 10,034 sq.m. in total. The asset is located 2.7km southeast of Pentakomo centre, 100m south from the Limassol-Nicosia highway and 1.2km west from Governor's Beach. The property falls within Zone ???2, with a building coefficient of 30%, coverage of 20%, and permission for 2 floors of construction. GPS coordinates: 34.718979 33.260405...

## **Estate on map:**