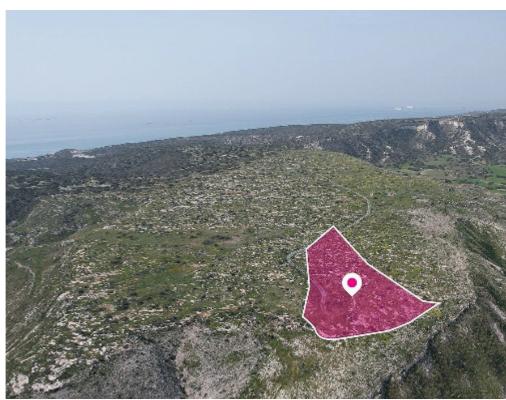

## **Field Pentakomo Limassol**

Limassol, Pentakomo-4528, Cyprus

**Offered at:** €299,000

**Estate ID:** 34609

**Ref:** al610

Total plot's-land's area: 10034 m²

Available from: 2024-04-26

Offered at: 299,000

Type: Agricultural

Special Use (Scientific technology park) field, extending to about 10,034 sq.m. in total. The asset is located 2.7km southeast of Pentakomo centre, 100m south from the Limassol-Nicosia highway and 1.2km west from Governor's Beach. The property falls within Zone ???2, with a building coefficient of 30%, coverage of 20%, and permission for 2 floors of construction. GPS coordinates: 34.718979 33.260405...

## **Estate on map:**