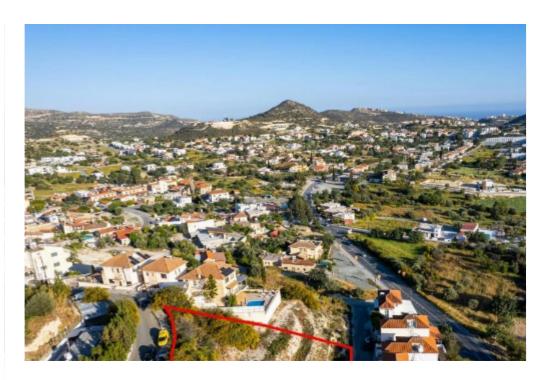

## Residential plot in Palodeia Limassol

Limassol, Palodeia-4549, Cyprus

**Offered at:** € 155,000

**Estate ID:** 34615

**Ref:** go8636

Total plot's-land's area: 802 m²

Coverage: 50 %

Density: 90 %

Available from: 2024-04-26

Offered at: **155,00** 

Type: Residential

The property is a residential plot in Palodeia. It is located 13m from the road Palodeia-Gerasa and 95m from Eleutherias avenue. The plot has a land area of 802sqm. It has access through a registered road with a frontage of 19m. The property offers close proximity to all amenities and easy access to the highway/Limassol city center....