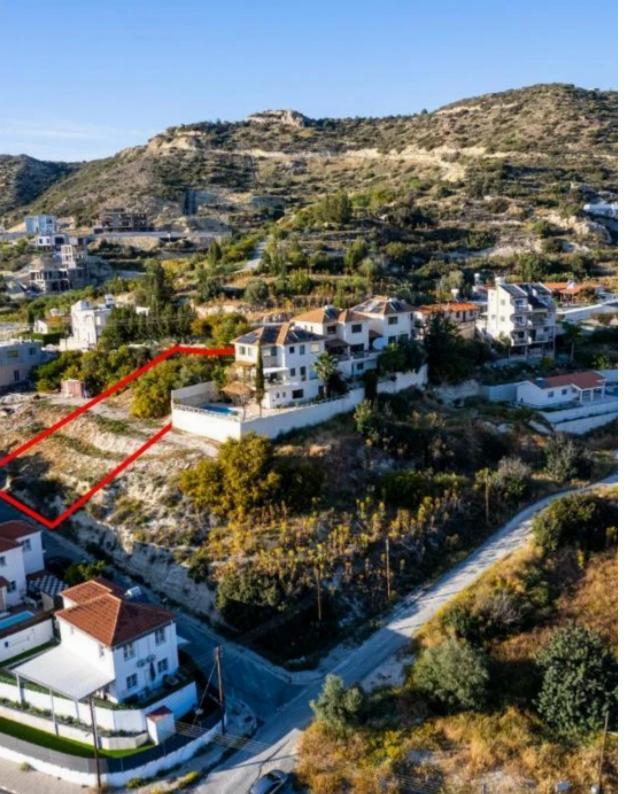

## Residential plot in Palodeia Limassol

Limassol, Palodeia-4549, Cyprus

**Offered at:** € 155,000

**Estate ID:** 34615

**Ref:** go8636

Total plot's-land's area: 802 m²

Coverage: 50 %

Density: 90 %

Available from: 2024-04-26

Offered at: **155,00** 

Type: Residential

The property is a residential plot in Palodeia. It is located 13m from the road Palodeia-Gerasa and 95m from Eleutherias avenue. The plot has a land area of 802sqm. It has access through a registered road with a frontage of 19m. The property offers close proximity to all amenities and easy access to the highway/Limassol city center....