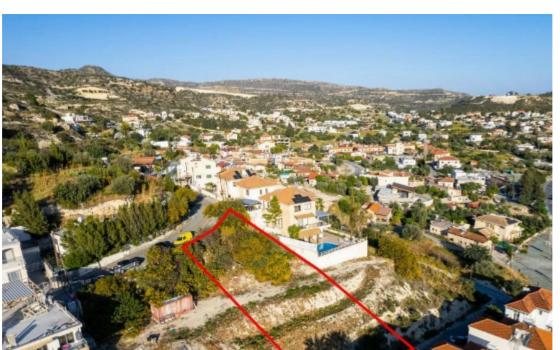

## Residential plot in Palodeia Limassol

Limassol, Palodeia-4549, Cyprus

**Offered at:** € 155,000

**Estate ID:** 34615

**Ref:** go8636

Total plot's-land's area: 802 m²

Coverage: 50 %

Density: 90 %

Available from: 2024-04-26

Offered at: **155,00** 

Type: Residential

The property is a residential plot in Palodeia. It is located 13m from the road Palodeia-Gerasa and 95m from Eleutherias avenue. The plot has a land area of 802sqm. It has access through a registered road with a frontage of 19m. The property offers close proximity to all amenities and easy access to the highway/Limassol city center....