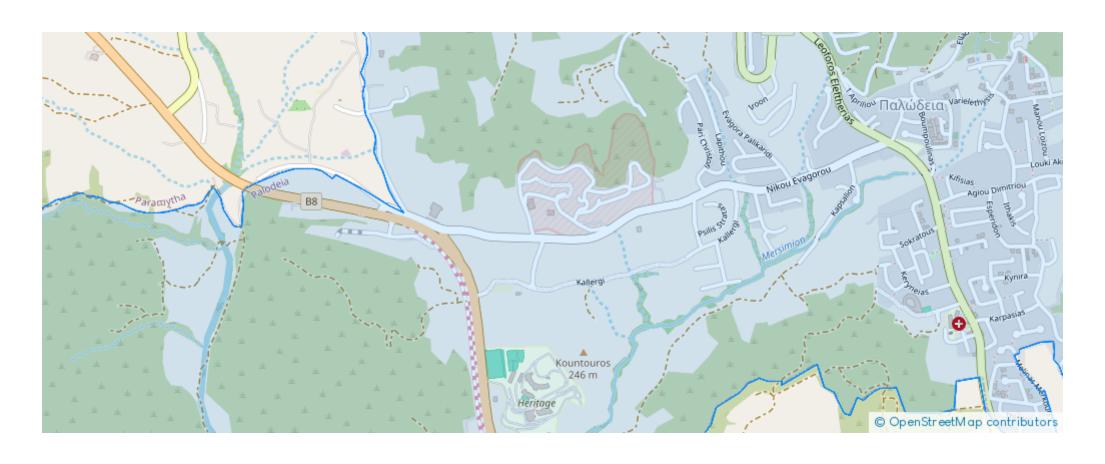

## Residential plot in Palodeia Limassol

Limassol, Palodeia-4549, Cyprus

**Offered at:** € 155,000

**Estate ID:** 34615

**Ref:** go8636











Total plot's-land's area: 802 m²



Coverage: 50 %



Density: 90 %



Available from: 2024-04-26



Offered at: **155,00** 



Type: Residential

The property is a residential plot in Palodeia. It is located 13m from the road Palodeia-Gerasa and 95m from Eleutherias avenue. The plot has a land area of 802sqm. It has access through a registered road with a frontage of 19m. The property offers close proximity to all amenities and easy access to the highway/Limassol city center....

## **Estate on map:**