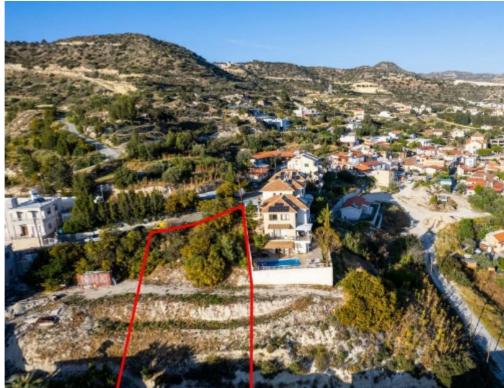

## Residential plot in Palodeia Limassol

Limassol, Palodeia-4549, Cyprus

**Offered at:** € 155,000

**Estate ID:** 34615

**Ref:** go8636

Total plot's-land's area: 802 m²

Coverage: 50 %

Density: 90 %

Available from: 2024-04-26

Offered at: **155,00** 

Type: Residential

The property is a residential plot in Palodeia. It is located 13m from the road Palodeia-Gerasa and 95m from Eleutherias avenue. The plot has a land area of 802sqm. It has access through a registered road with a frontage of 19m. The property offers close proximity to all amenities and easy access to the highway/Limassol city center....