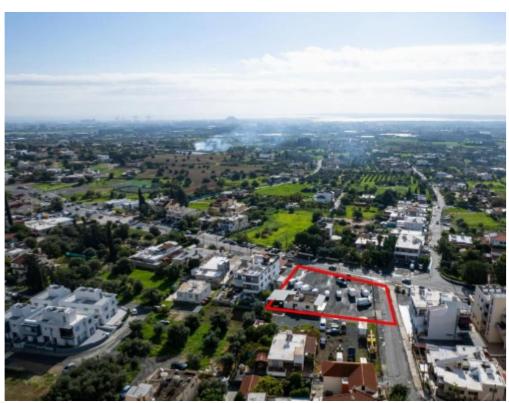

## **Commercial field in Ypsonas Limassol**

Limassol, Lighthouse-School-Ypsonas-4180, Cyprus

**Offered at:** €415,000

**Estate ID:** 34632

**Ref:** go9275

Total plot's-land's area: 1673 m²

Coverage: 50 %

Density: 100 %

Available from: 2024-04-26

Offered at: 415,000

Type: **Commercia**l

The property is a commercial field in Ypsonas, Limassol. The field is located 600m from the junction of Elia Kannaourou – Arch. Makariou streets. It has an area of 1,673sqm and benefits from 40m road frontage along its southern border on Agios Georgios avenue. The wider area is commercial with all amenities nearby, providing excellent access to Limassol city center. The field is occupied....