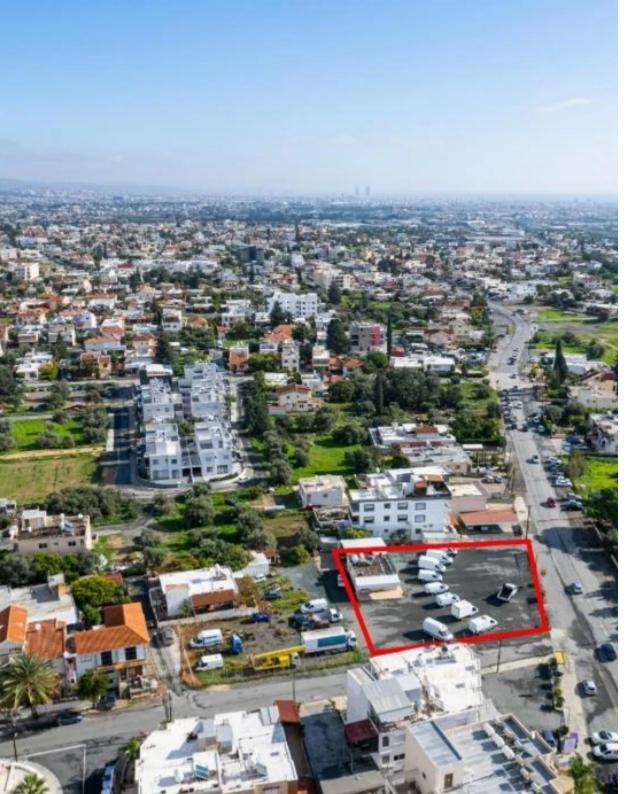

## **Commercial field in Ypsonas Limassol**

Limassol, Lighthouse-School-Ypsonas-4180, Cyprus

**Offered at:** €415,000

**Estate ID:** 34632

**Ref:** go9275

Total plot's-land's area: 1673 m²

Coverage: 50 %

Density: 100 %

Available from: 2024-04-26

Offered at: 415,000

Type: **Commercia**l

The property is a commercial field in Ypsonas, Limassol. The field is located 600m from the junction of Elia Kannaourou – Arch. Makariou streets. It has an area of 1,673sqm and benefits from 40m road frontage along its southern border on Agios Georgios avenue. The wider area is commercial with all amenities nearby, providing excellent access to Limassol city center. The field is occupied....