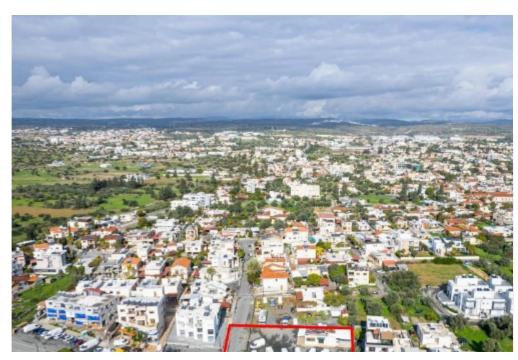

## **Commercial field in Ypsonas Limassol**

Limassol, Lighthouse-School-Ypsonas-4180, Cyprus

**Offered at:** €415,000

**Estate ID:** 34632

**Ref:** go9275

Total plot's-land's area: 1673 m²

Coverage: 50 %

Density: 100 %

Available from: 2024-04-26

Offered at: 415,000

Type: **Commercia**l

The property is a commercial field in Ypsonas, Limassol. The field is located 600m from the junction of Elia Kannaourou – Arch. Makariou streets. It has an area of 1,673sqm and benefits from 40m road frontage along its southern border on Agios Georgios avenue. The wider area is commercial with all amenities nearby, providing excellent access to Limassol city center. The field is occupied....