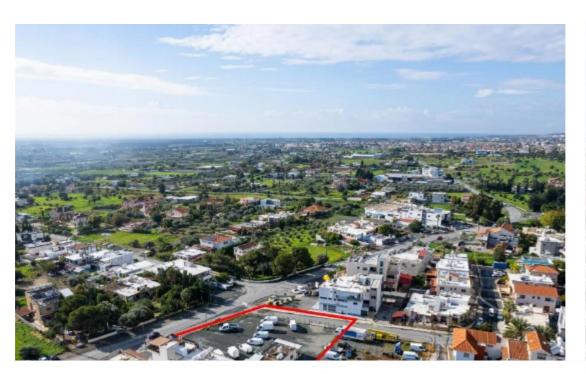

## **Commercial field in Ypsonas Limassol**

Limassol, Lighthouse-School-Ypsonas-4180, Cyprus

**Offered at:** €415,000

**Estate ID:** 34632

**Ref:** go9275

Total plot's-land's area: 1673 m²

Coverage: 50 %

Density: 100 %

Available from: 2024-04-26

Offered at: 415,000

Type: **Commercia**l

The property is a commercial field in Ypsonas, Limassol. The field is located 600m from the junction of Elia Kannaourou – Arch. Makariou streets. It has an area of 1,673sqm and benefits from 40m road frontage along its southern border on Agios Georgios avenue. The wider area is commercial with all amenities nearby, providing excellent access to Limassol city center. The field is occupied....