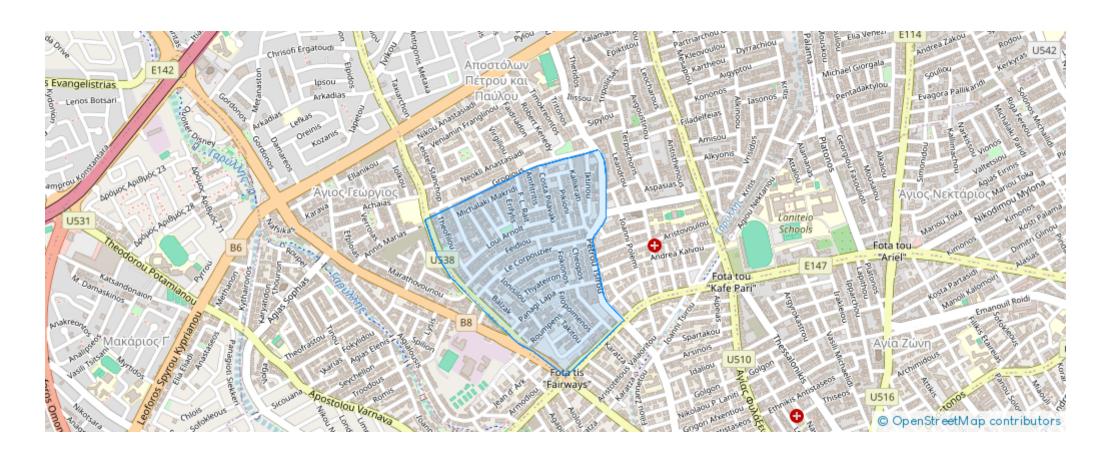

## 1-bedroom apartment to rent €1.250

Limassol, Era-Apollon-Petros-And-Pavlos-3075, Cyprus

**Offered at:** €1,250

**Estate ID:** 34643

**Ref:** ba5228582











NET internal area: 65



Bathrooms: 1



Bedrooms: 1



Parking spaces: Covered cars



Available from: 2024-04-26



Offered at: 1,250



Type: Apartment

For rent! A one-bedroom luxury apartment on the third floor of a new modern, gated building (delivered end of 2019) it comes with a private parking and a storage place. The building is located at the prestigious area of Petrou and Pavlou in the center of Limassol! The apartment will be ready to move in on the end of May!...

## **Estate on map:**