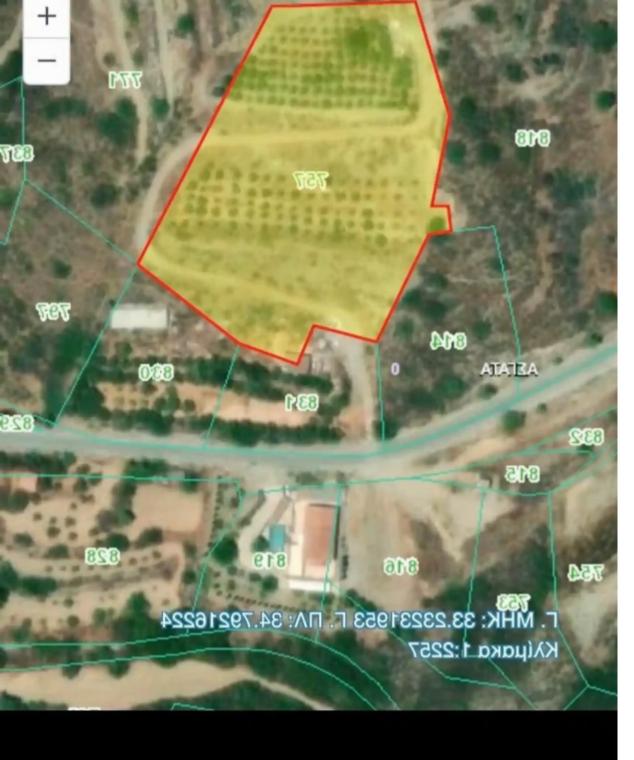

## Agricultural land 8027 m<sup>2</sup>

Limassol, Asgata-4502 , Cyprus

**Offered at:** € 105,000

**Estate ID:** 34857

**Ref:** ba5230773

Total plot's-land's area: 8027 m²

Coverage: 10 %

Density: 10 %

## **Estate on map:**