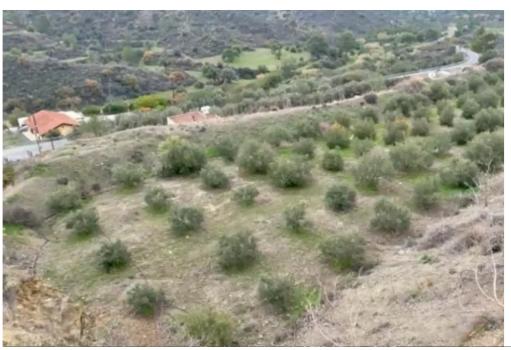

Available from: 2024-04-27

Offered at: 105,00

Type: **Agricultura**l

"""With its own unlimited water source from the ground pumping it with a diesel engine which is already installed. Huge land in Asgata village. 195 fully grown olive trees leveled registered asphalt road electricity and water Permit for agricultural storage Perforation with license and water Building permit.