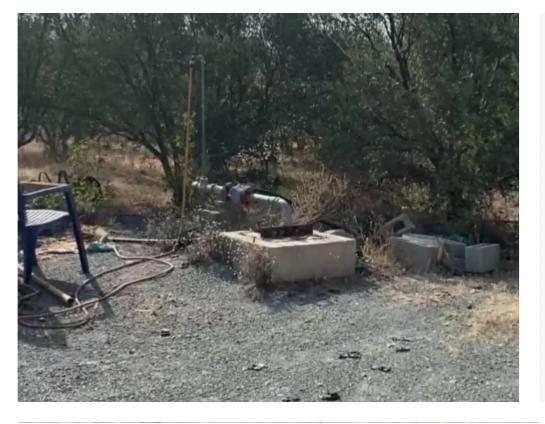

Available from: 2024-04-27

Offered at: 105,00

Type: **Agricultura**l

"""With its own unlimited water source from the ground pumping it with a diesel engine which is already installed. Huge land in Asgata village. 195 fully grown olive trees leveled registered asphalt road electricity and water Permit for agricultural storage Perforation with license and water Building permit.