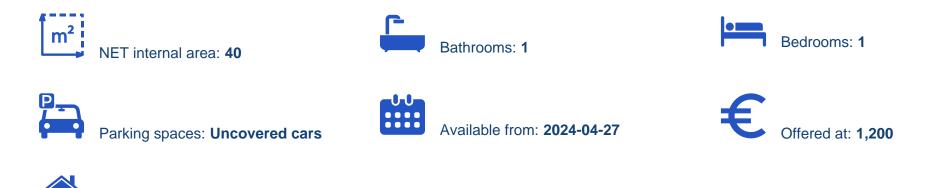

## rent €1.200

Limassol, Lyceum-Petros-And-Pavlos-3085, Cyprus

Offered at: €1,200 Estate ID: 34879 Ref: ba5229696

Type: SemidetachedHouse

Hurry up! 2 semi-detached and newly renovated houses, that are now available for you to rent and make them your new cozy home. Located in the heart of Limassol in Katholiki area with easy access to Makariou Avenue and Agias Filaxeos, with all the amenities to be 30 meters distance max. Both properties features of an open plan design, a nice spacey shower with a toilet and comfortable bedroom. It consist with hidden lighting, A/C split units in all rooms, Double Glassed windows, wardrobe in the bedroom and new oven, washing machine and fridge, TV and Internet router. The cozy townhouses are fully furnished and all the furniture will be added in few days and the houses are available from 1...