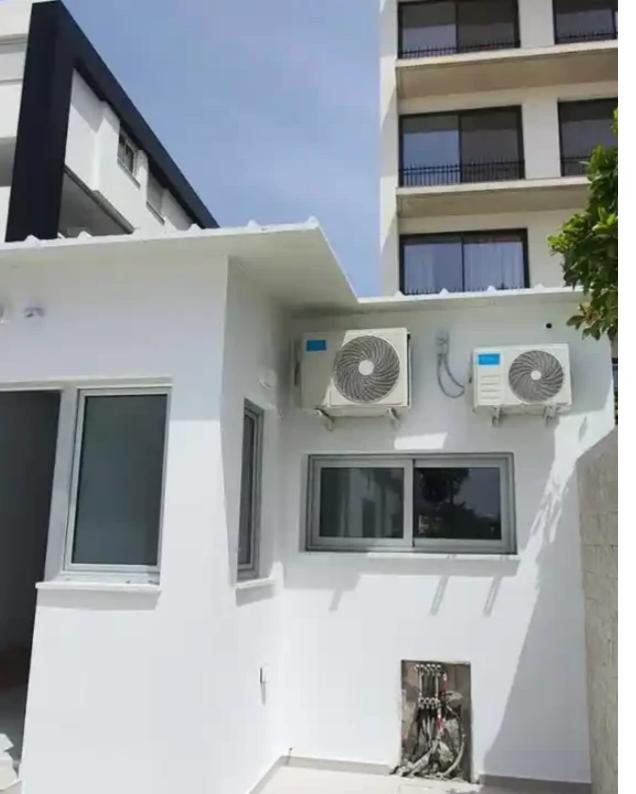

## rent €1.200

Limassol, Lyceum-Petros-And-Pavlos-3085, Cyprus

Offered at: €1,200 Estate ID: 34879 Ref: ba5229696

Type: SemidetachedHouse

Hurry up! 2 semi-detached and newly renovated houses, that are now available for you to rent and make them your new cozy home. Located in the heart of Limassol in Katholiki area with easy access to Makariou Avenue and Agias Filaxeos, with all the amenities to be 30 meters distance max. Both properties features of an open plan design, a nice spacey shower with a toilet and comfortable bedroom. It consist with hidden lighting, A/C split units in all rooms, Double Glassed windows, wardrobe in the bedroom and new oven, washing machine and fridge, TV and Internet router. The cozy townhouses are fully furnished and all the furniture will be added in few days and the houses are available from 1...