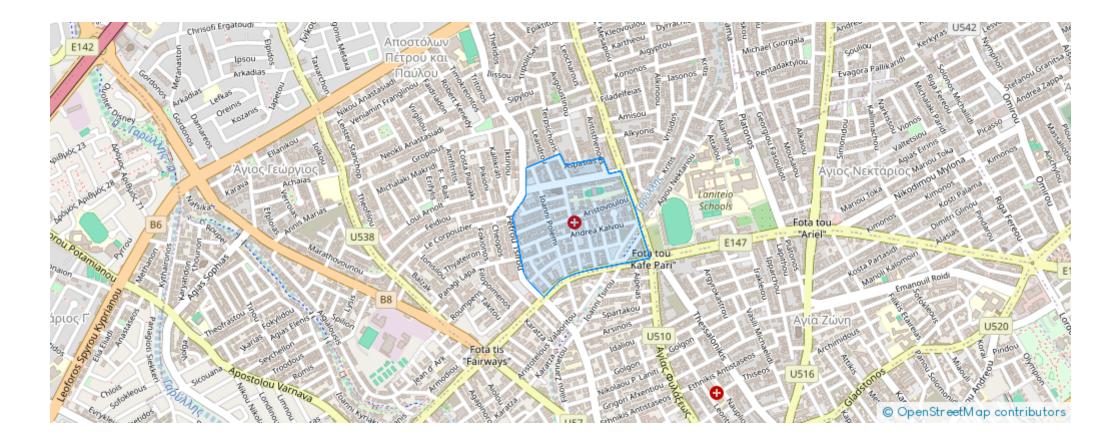

ed at: €1,200 Estate ID: 34879 Ref: ba5229696





Type: SemidetachedHouse

Hurry up! 2 semi-detached and newly renovated houses, that are now available for you to rent and make them your new cozy home. Located in the heart of Limassol in Katholiki area with easy access to Makariou Avenue and Agias Filaxeos, with all the amenities to be 30 meters distance max. Both properties features of an open plan design, a nice spacey shower with a toilet and comfortable bedroom. It consist with hidden lighting, A/C split units in all rooms, Double Glassed windows, wardrobe in the bedroom and new oven, washing machine and fridge, TV and Internet router. The cozy townhouses are fully furnished and all the furniture will be added in few days and the houses are available from 1...

## **Estate on map:**