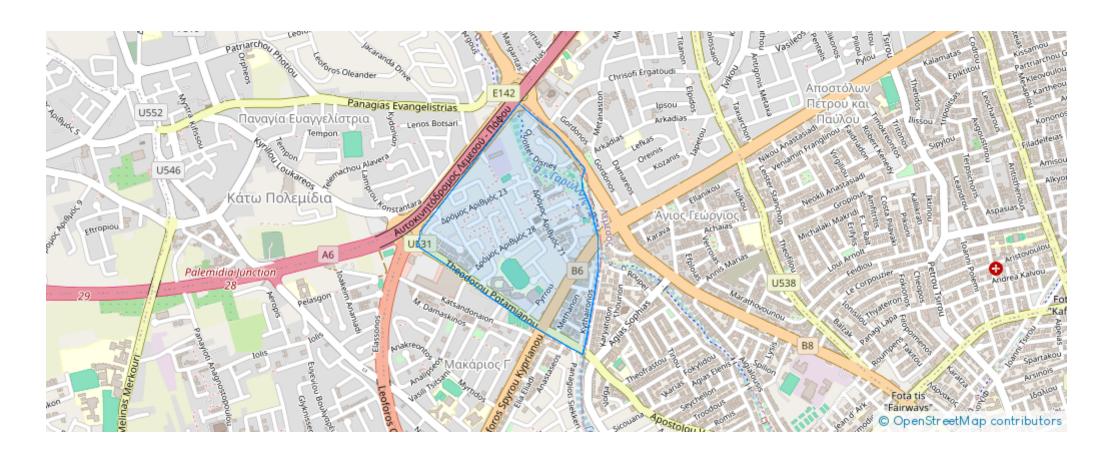

## Studio apartment f?r s?le €135.000

Limassol, Ayiou-Neophytou-School-Ikea-Makarios-Iii-Kato-Polemidia-4155, Cyprus

**Offered at:** € 135,000

**Estate ID:** 35077

**Ref:** ba5231139











NET internal area: 40



Bathrooms: 1



Bedrooms: 0



Parking spaces: Covered cars



Available from: 2024-04-28



Offered at: 135,000



Type: **Apartment** 

Cozy brand new studio in a quiet location of Kato Poledia close to Alpha Mega, Ikea, Jumbo and McDonalds, 7min to MyMall and CityOfDreams, 7min to the beach, separated kitchen and bedroom, covered parking, storage. For more pictures and information please contact me....

## **Estate on map:**