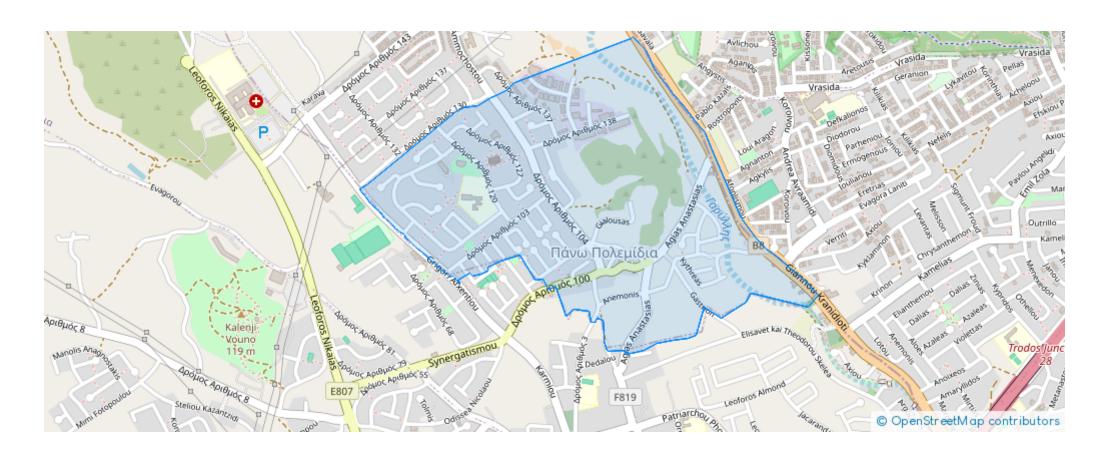

s



Available from: 2024-04-30



Offered at: 440,000



Type: SemidetachedHouse

""""This beautiful and very well-maintained 4 bedroom semi-detached house is situated on a dead end road in a peaceful neighbourhood in the prestigious area of Ekali. It is the ideal property for a family seeking a cozy home as it offers tranquility while being just a 1 minute far from the highway and near all the necessary services. The ground floor features a living room area, a separated kitchen with its sitting area, a bathroom and a guest WC.

On the first floor, you'Il find the 4 comfortable bedrooms, a family bathroom and a small covered veranda for the master bedroom. The property boasts the following specifications: - Indoor area: 166m2 - Plot area: 264m2 - A/C split unit...

## **Estate on map:**