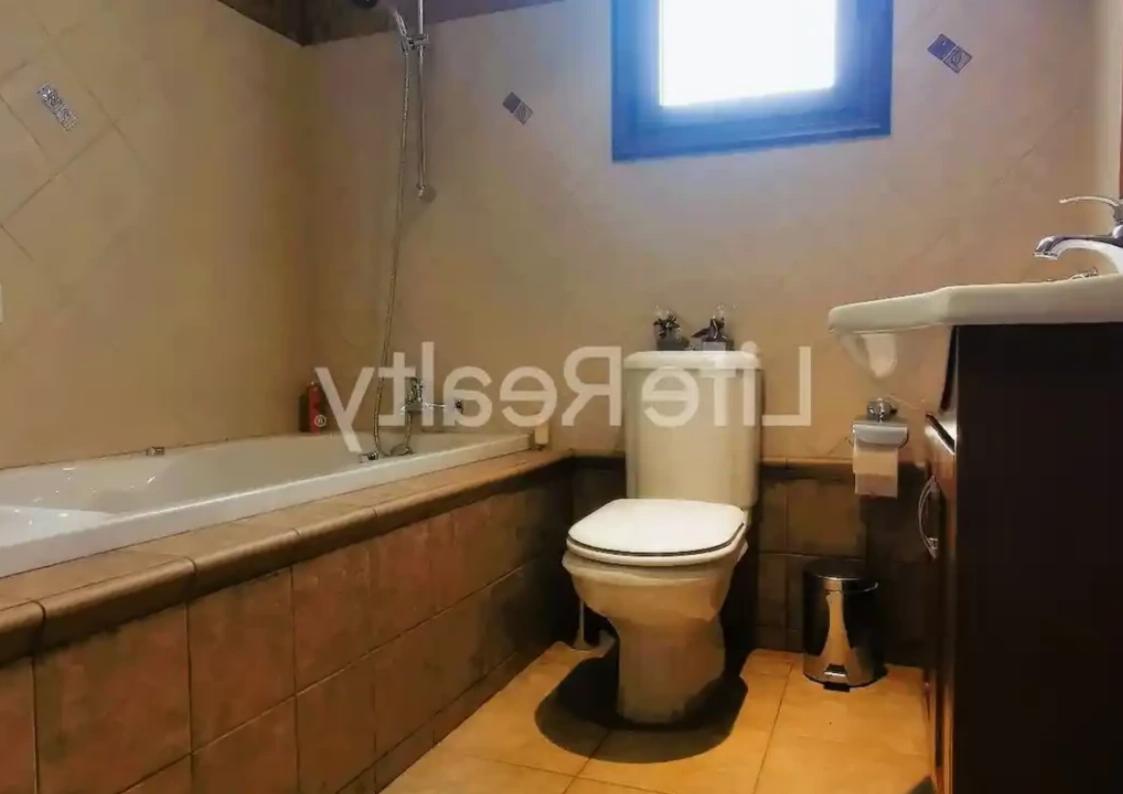

## 4-bedroom semi-detached f?r s?le €440.000

Limassol, Pano-Polemidia-4130, Cyprus

**Offered at:** € 440,000

**Estate ID:** 35486

**Ref:** ba5233967

NET internal area: 166

Bathrooms: 3

Bedrooms: 4

Parking spaces: Covered cars

Available from: 2024-04-30

Offered at: 440,000

Type: SemidetachedHouse

""""This beautiful and very well-maintained 4 bedroom semi-detached house is situated on a dead end road in a peaceful neighbourhood in the prestigious area of Ekali. It is the ideal property for a family seeking a cozy home as it offers tranquility while being just a 1 minute far from the highway and near all the necessary services. The ground floor features a living room area, a separated kitchen with its sitting area, a bathroom and a guest WC.