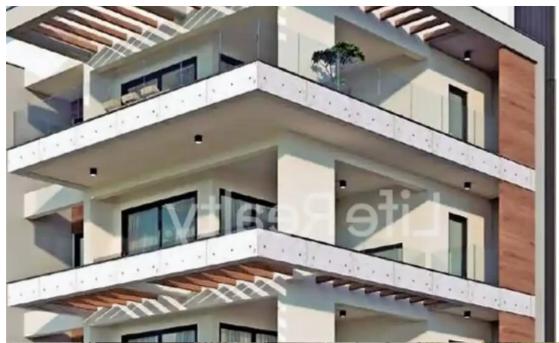

## 3-bedroom penthouse f?r s?le

Limassol, Linopetra-School-Agios-Stylianos-Agios-Athanasios-4102, Cyprus

**Offered at:** €795,000

**Estate ID:** 35511

**Ref:** ba5233963

Bathrooms: 3

Bedrooms: 3

Parking spaces: Covered cars