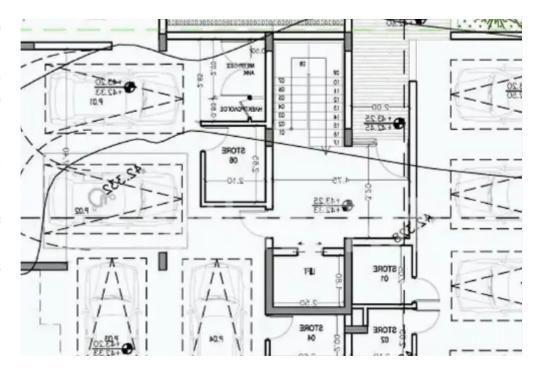

## 3-bedroom penthouse f?r s?le

Limassol, Linopetra-School-Agios-Stylianos-Agios-Athanasios-4102, Cyprus

**Offered at:** €795,000

**Estate ID:** 35511

**Ref:** ba5233963











Bathrooms: 3



Bedrooms: 3



Parking spaces: Covered cars



Available from: 2024-04-30



Offered at: 795,000



Type: **Penthouse** 

"""""""""""""""""""""""""""""""""""""""""""""""""""""""""""""""""""""""""""""""""""""""""""""""""""""""""""""""""""""""""""""""""""""""""""""""""""""""""""""""""""""""""""""""""""""""""""""""""""""""""""""""""""""""""""""""""""""""""""""""""""""""""""""""""""""""""""""""""""""""""""""""""""""""""""""""""""""""""""""""""""""""""""""""""""""

## **Estate on map:**