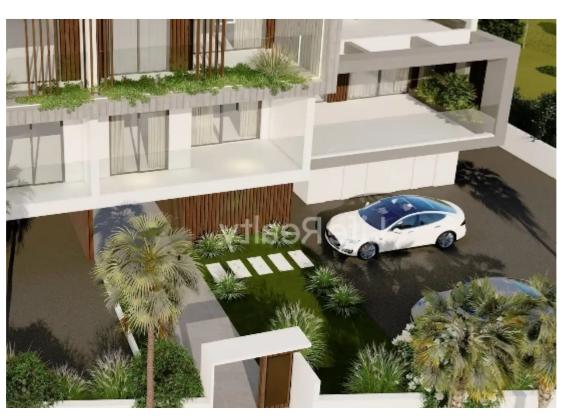

## 3-bedroom penthouse f?r s?le

Limassol, Linopetra-School-Agios-Stylianos-Agios-Athanasios-4102, Cyprus

**Offered at:** €795,000

**Estate ID:** 35511

**Ref:** ba5233963

Bathrooms: 3

Bedrooms: 3

Parking spaces: Covered cars