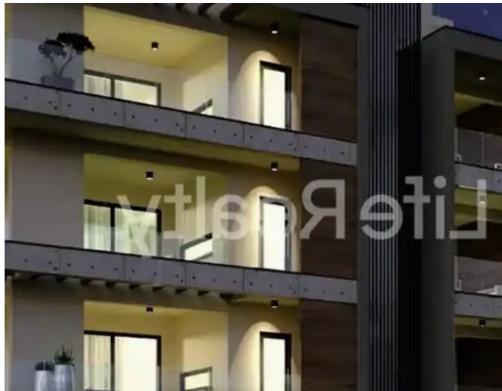

## 3-bedroom penthouse f?r s?le

Limassol, Linopetra-School-Agios-Stylianos-Agios-Athanasios-4102, Cyprus

**Offered at:** €795,000

**Estate ID:** 35511

**Ref:** ba5233963

Bathrooms: 3

Bedrooms: 3

Parking spaces: Covered cars