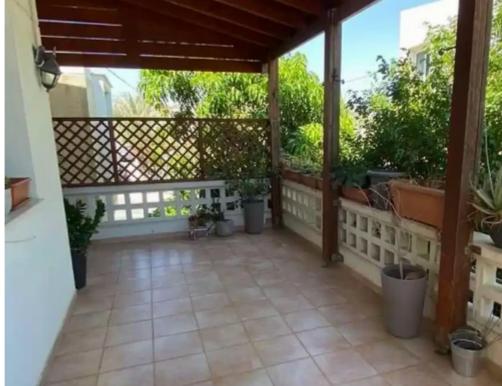

Parking spaces: Uncovered cars

Available from: 2024-05-01

Offered at: 2,00

Type: **SemidetachedHouse** 

For rent 3-bedroom 140m2 detached house located at Kapsalos area, at a quite neighbourhood and near many amenities Alpha Mega/Lidl - 10 min walk The house consists of 3 bedrooms, 1 bathroom and 1 guest toilet. The house will be fully furnished and equipped with electrical appliances such as fridge, oven, washing machine, dishwasher, etc. AC in all bedrooms and living area. There is also a nice veranda, fire place and storage place. Long term, available immediately, 2 deposits....