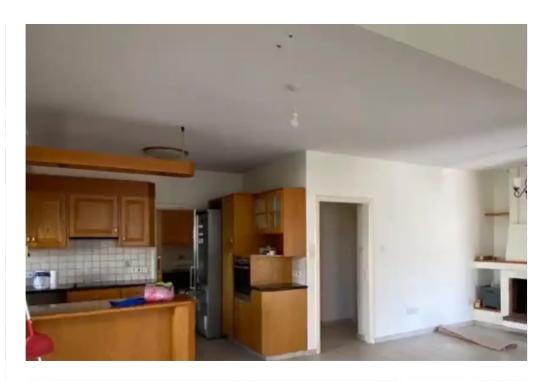

Parking spaces: Uncovered cars

Available from: 2024-05-01

Offered at: 2,00

Type: **SemidetachedHouse** 

For rent 3-bedroom 140m2 detached house located at Kapsalos area, at a quite neighbourhood and near many amenities Alpha Mega/Lidl - 10 min walk The house consists of 3 bedrooms, 1 bathroom and 1 guest toilet. The house will be fully furnished and equipped with electrical appliances such as fridge, oven, washing machine, dishwasher, etc. AC in all bedrooms and living area. There is also a nice veranda, fire place and storage place. Long term, available immediately, 2 deposits....