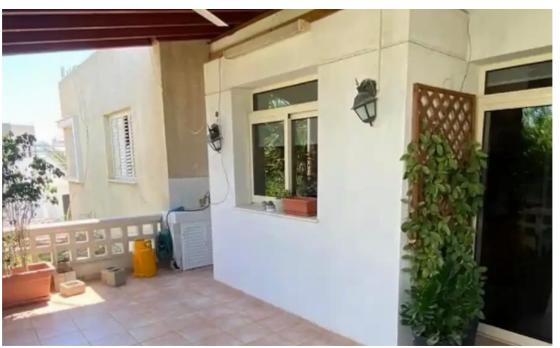

Parking spaces: Uncovered cars

Available from: 2024-05-01

Offered at: 2,00

Type: **SemidetachedHouse** 

For rent 3-bedroom 140m2 detached house located at Kapsalos area, at a quite neighbourhood and near many amenities Alpha Mega/Lidl - 10 min walk The house consists of 3 bedrooms, 1 bathroom and 1 guest toilet. The house will be fully furnished and equipped with electrical appliances such as fridge, oven, washing machine, dishwasher, etc. AC in all bedrooms and living area. There is also a nice veranda, fire place and storage place. Long term, available immediately, 2 deposits....