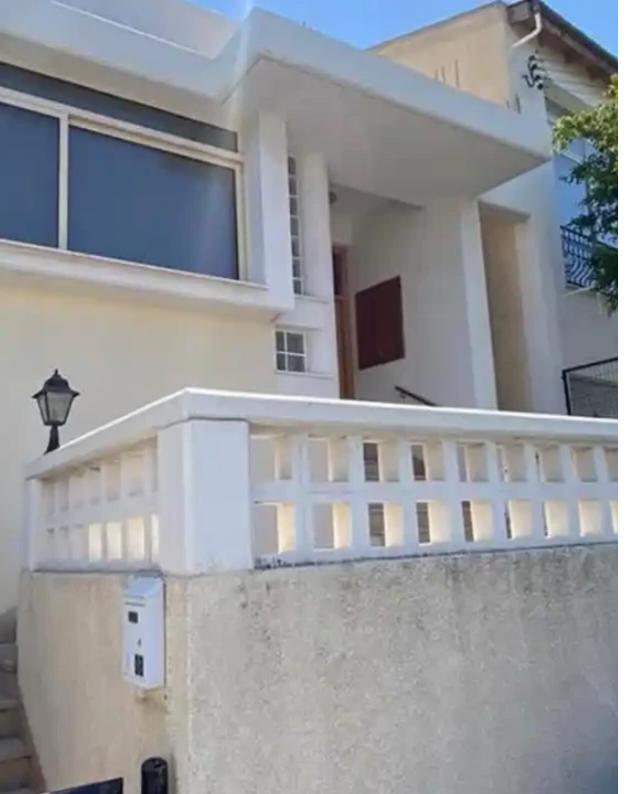

## 3-bedroom semi-detached to rent €2.000

Limassol, Lidl-Agia-Filaxeos-Ave-Kapsalos-3082, Cyprus

**Offered at:** €2,000

**Estate ID:** 35697

**Ref:** ba5235530

NET internal area: 140

Bathrooms: 1

Bedrooms: 3

Parking spaces: Uncovered cars

Available from: 2024-05-01

Offered at: 2,00

Type: **SemidetachedHouse** 

For rent 3-bedroom 140m2 detached house located at Kapsalos area, at a quite neighbourhood and near many amenities Alpha Mega/Lidl - 10 min walk The house consists of 3 bedrooms, 1 bathroom and 1 guest toilet. The house will be fully furnished and equipped with electrical appliances such as fridge, oven, washing machine, dishwasher, etc. AC in all bedrooms and living area. There is also a nice veranda, fire place and storage place. Long term, available immediately, 2 deposits....