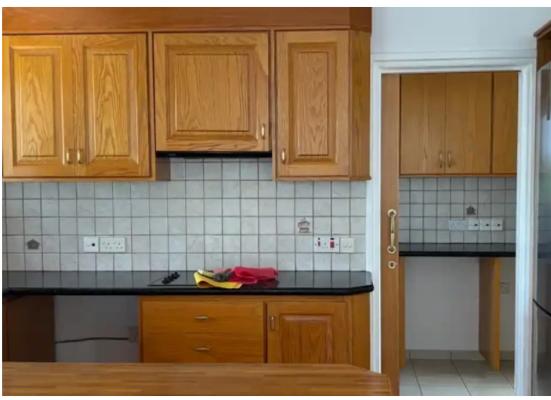

Parking spaces: Uncovered cars

Available from: 2024-05-01

Offered at: 2,00

Type: **SemidetachedHouse** 

For rent 3-bedroom 140m2 detached house located at Kapsalos area, at a quite neighbourhood and near many amenities Alpha Mega/Lidl - 10 min walk The house consists of 3 bedrooms, 1 bathroom and 1 guest toilet. The house will be fully furnished and equipped with electrical appliances such as fridge, oven, washing machine, dishwasher, etc. AC in all bedrooms and living area. There is also a nice veranda, fire place and storage place. Long term, available immediately, 2 deposits....