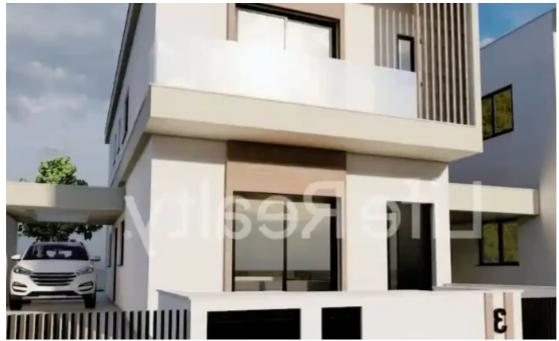

## 3-bedroom semi-detached f?r s?le €425.000

Limassol, Alexandrou-Ypsilanti-St-Ypsonas-4191, Cyprus

**Offered at:** € 425,000

**Estate ID:** 35963

**Ref:** ba5235654

NET internal area: 130

Bathrooms: 2

Bedrooms: 3

Parking spaces: Covered cars

Available from: 2024-05-02

Offered at: 425,000

Type: SemidetachedHouse

"""Introducing these incredible 3-bedroom houses nestled in the up coming area of Ypsonas in Limassol. Just 15 minutes minutes from the heart of the city of Limassol. Perfect for those who are looking for a stylish place to live or invest in. With top-notch finishes throughout, they exude charm and sophistication, making them a top choice for those who seeking a tranquil city living. These houses offer easy access to many amenities and are only a 5-minute drive from the highway. These exceptional properties feature a spacious living and dining area seamlessly connected to a modern kitchen, creating a warm and functional space for daily living. Additionally, there's a bathroom and a stor...