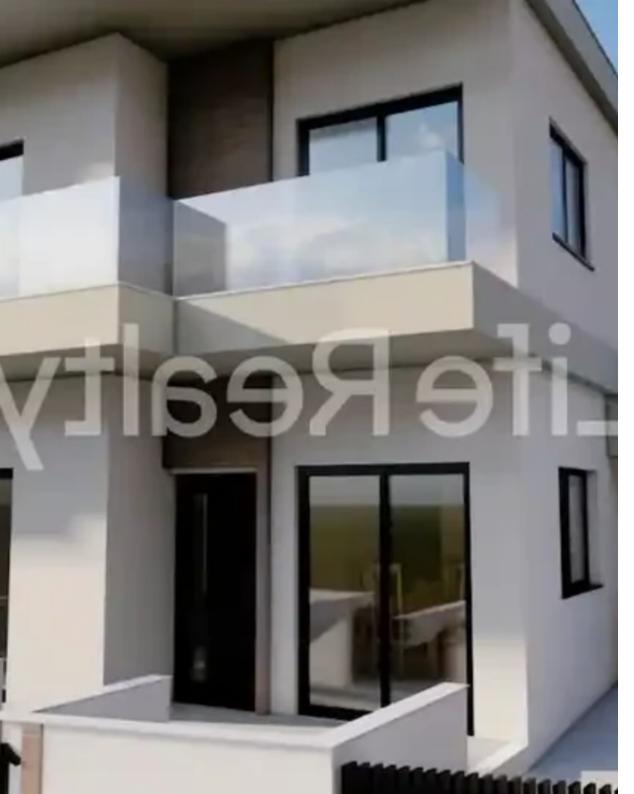

## 3-bedroom semi-detached f?r s?le €425.000

Limassol, Alexandrou-Ypsilanti-St-Ypsonas-4191, Cyprus

**Offered at:** € 425,000

**Estate ID:** 35963

**Ref:** ba5235654

NET internal area: 130

Bathrooms: 2

Bedrooms: 3

Parking spaces: Covered cars

Available from: 2024-05-02

Offered at: 425,000

Type: SemidetachedHouse

"""Introducing these incredible 3-bedroom houses nestled in the up coming area of Ypsonas in Limassol. Just 15 minutes minutes from the heart of the city of Limassol. Perfect for those who are looking for a stylish place to live or invest in. With top-notch finishes throughout, they exude charm and sophistication, making them a top choice for those who seeking a tranquil city living. These houses offer easy access to many amenities and are only a 5-minute drive from the highway. These exceptional properties feature a spacious living and dining area seamlessly connected to a modern kitchen, creating a warm and functional space for daily living. Additionally, there's a bathroom and a stor...