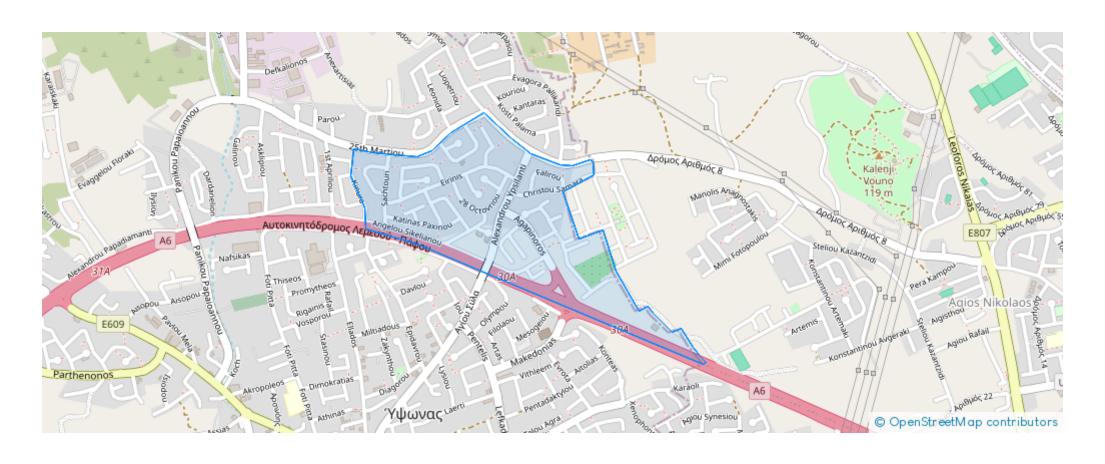

vailable from: 2024-05-02



Offered at: 425,000



Type: SemidetachedHouse

"""Introducing these incredible 3-bedroom houses nestled in the up coming area of Ypsonas in Limassol. Just 15 minutes minutes from the heart of the city of Limassol. Perfect for those who are looking for a stylish place to live or invest in. With top-notch finishes throughout, they exude charm and sophistication, making them a top choice for those who seeking a tranquil city living. These houses offer easy access to many amenities and are only a 5-minute drive from the highway. These exceptional properties feature a spacious living and dining area seamlessly connected to a modern kitchen, creating a warm and functional space for daily living. Additionally, there's a bathroom and a stor...

## **Estate on map:**