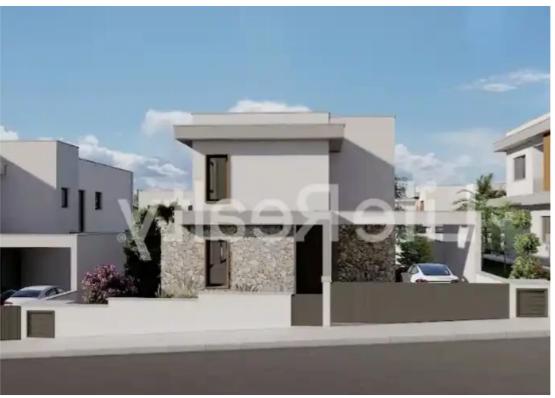

## 4-bedroom detached house f?r s?le €410.000

Limassol, Souni-4717, Cyprus

**Offered at:** €410,000

**Estate ID:** 35966

**Ref:** ba5235665

NET internal area: 115

Bathrooms: 2

Bedrooms: 4

Parking spaces: Covered cars

Available from: 2024-05-02

Offered at: 410,000

ype: PrivateHouse

from the heart of Limassol city and only a 5-minute drive from the highway, these houses are perfect for those seeking a stylish and luxurious living space or investment opportunity. With top-notch finishes throughout, they exude charm and sophistication, making them an ideal choice for those seeking a serene city lifestyle. Some of these incredible properties even feature a private swimming pool, offering a tranquil and relaxing environment.