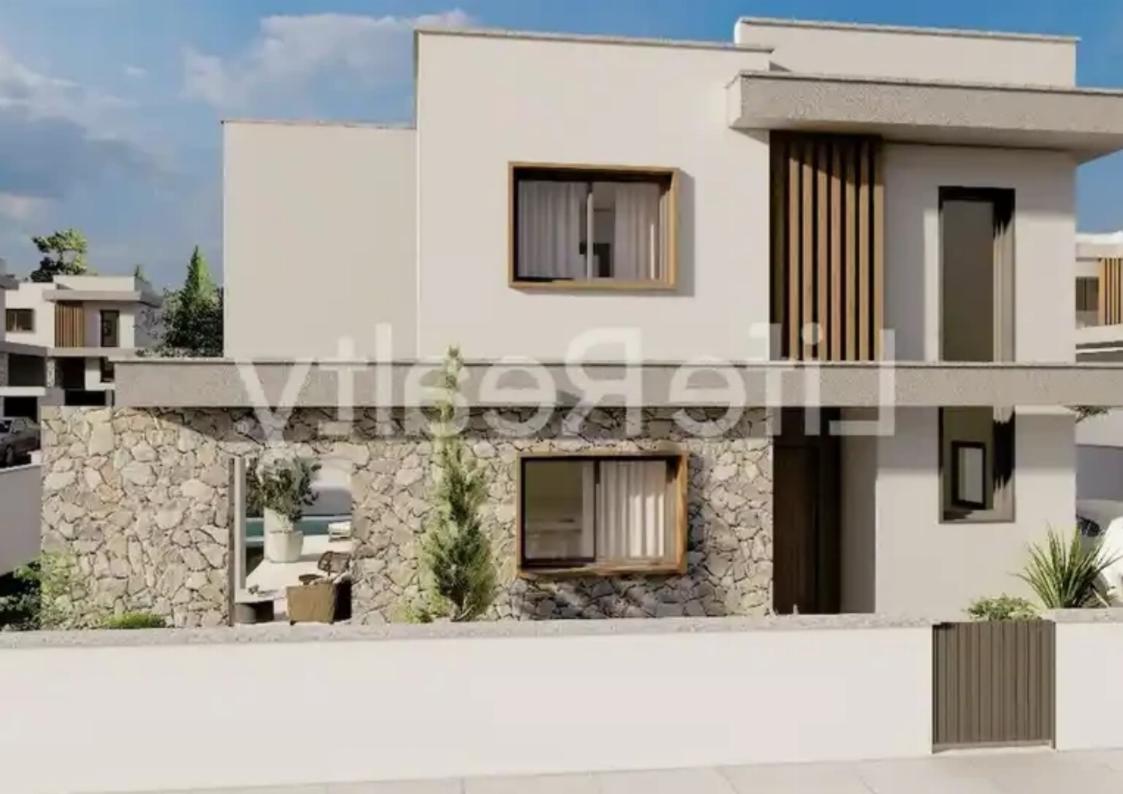

## 4-bedroom detached house f?r s?le €410.000

Limassol, Souni-4717, Cyprus

**Offered at:** €410,000

**Estate ID:** 35966

**Ref:** ba5235665

NET internal area: 115

Bathrooms: 2

Bedrooms: 4

Parking spaces: Covered cars

Available from: 2024-05-02

Offered at: 410,000

ype: PrivateHouse

from the heart of Limassol city and only a 5-minute drive from the highway, these houses are perfect for those seeking a stylish and luxurious living space or investment opportunity. With top-notch finishes throughout, they exude charm and sophistication, making them an ideal choice for those seeking a serene city lifestyle. Some of these incredible properties even feature a private swimming pool, offering a tranquil and relaxing environment.

These exceptional properties boast a spacious living and dining area seamlessly connected to a mo...