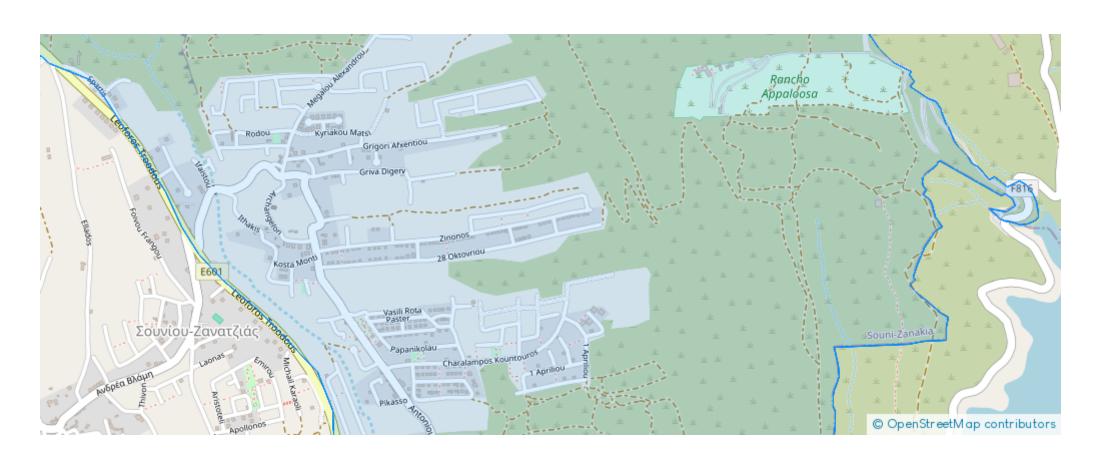

:** €410,000

**Estate ID:** 35966

**Ref:** ba5235665











NET internal area: 115



Bathrooms: 2



Bedrooms: 4



Parking spaces: Covered cars



Available from: 2024-05-02



Offered at: 410,000



ype: PrivateHouse

from the heart of Limassol city and only a 5-minute drive from the highway, these houses are perfect for those seeking a stylish and luxurious living space or investment opportunity. With top-notch finishes throughout, they exude charm and sophistication, making them an ideal choice for those seeking a serene city lifestyle. Some of these incredible properties even feature a private swimming pool, offering a tranquil and relaxing environment.

These exceptional properties boast a spacious living and dining area seamlessly connected to a mo...

## **Estate on map:**