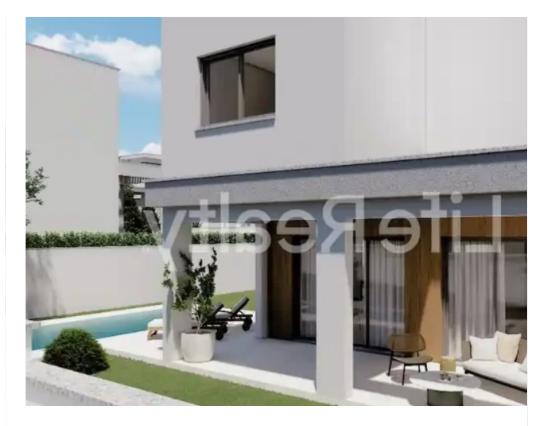

Parking spaces: Covered cars

Available from: 2024-05-02

Offered at: 410,000

ype: PrivateHouse

from the heart of Limassol city and only a 5-minute drive from the highway, these houses are perfect for those seeking a stylish and luxurious living space or investment opportunity. With top-notch finishes throughout, they exude charm and sophistication, making them an ideal choice for those seeking a serene city lifestyle. Some of these incredible properties even feature a private swimming pool, offering a tranquil and relaxing environment.

These exceptional properties boast a spacious living and dining area seamlessly connected to a mo...