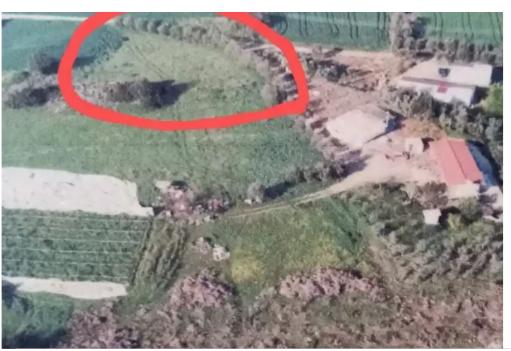

m<sup>2</sup> |
Total plot's-land's area: 2800 m<sup>2</sup>

Available from: 2024-05-02

(1Km from Moni village and 2Km from highway)"""""""...