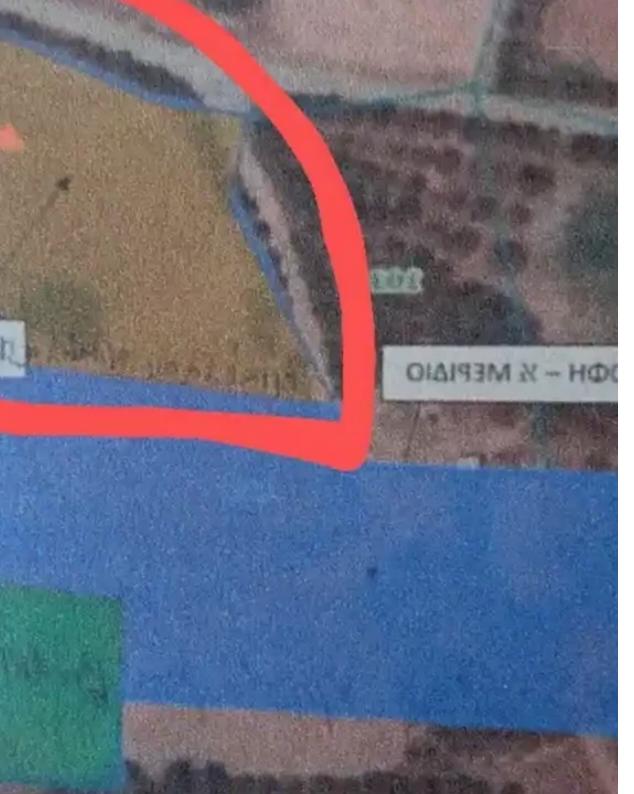

m<sup>2</sup> |
Total plot's-land's area: 2800 m<sup>2</sup>

Available from: 2024-05-02

(1Km from Moni village and 2Km from highway)"""""""...