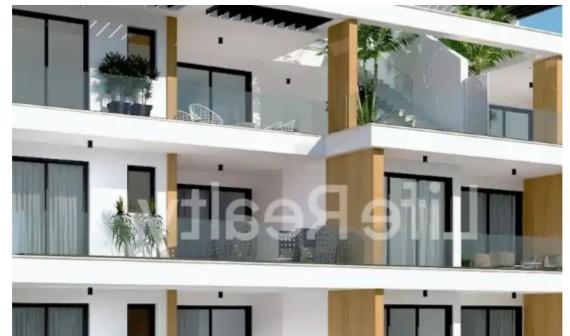

## 1-bedroom apartment f?r s?le

Limassol, Kalogeropouleio-Gymnasium-Kodobathkia-Mesa-Geitonia-4002, Cyprus

**Offered at:** €250,000

**Estate ID:** 35989

**Ref:** ba5235660

Bathrooms: 1

Bedrooms: 1

Parking spaces: Covered cars

Available from: 2024-05-02

Offered at: 250,000

Гуре: **Apartment** 

Athanasios in Limassol. Just a quick 10-minute drive from the city center, it shows ideal finishes throughout, offering an enticing opportunity for both renters and prospective buyers. Positioned near primary access routes in Agios Athanasios, it provides easy access to the highway, only a two-minute drive away, making the beach reachable in less than seven minutes. Additionally, it's conveniently located close to schools, banks, and markets, ensuring effortless everyday living. With these outstanding features and amenities, this buildi...