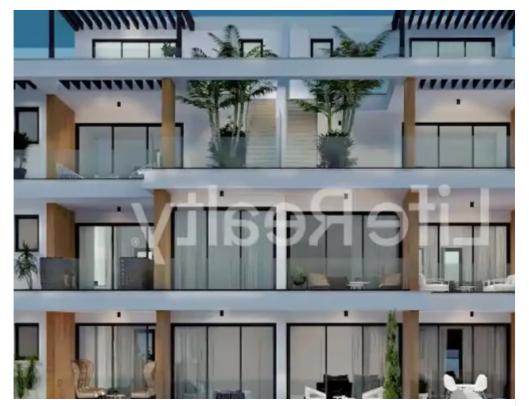

## 1-bedroom apartment f?r s?le

Limassol, Kalogeropouleio-Gymnasium-Kodobathkia-Mesa-Geitonia-4002, Cyprus

**Offered at:** €250,000

**Estate ID:** 35989

**Ref:** ba5235660

Bathrooms: 1

Bedrooms: 1

Parking spaces: Covered cars

Available from: 2024-05-02

Offered at: 250,000

Гуре: **Apartment** 

Athanasios in Limassol. Just a quick 10-minute drive from the city center, it shows ideal finishes throughout, offering an enticing opportunity for both renters and prospective buyers. Positioned near primary access routes in Agios Athanasios, it provides easy access to the highway, only a two-minute drive away, making the beach reachable in less than seven minutes. Additionally, it's conveniently located close to schools, banks, and markets, ensuring effortless everyday living. With these outstanding features and amenities, this buildi...