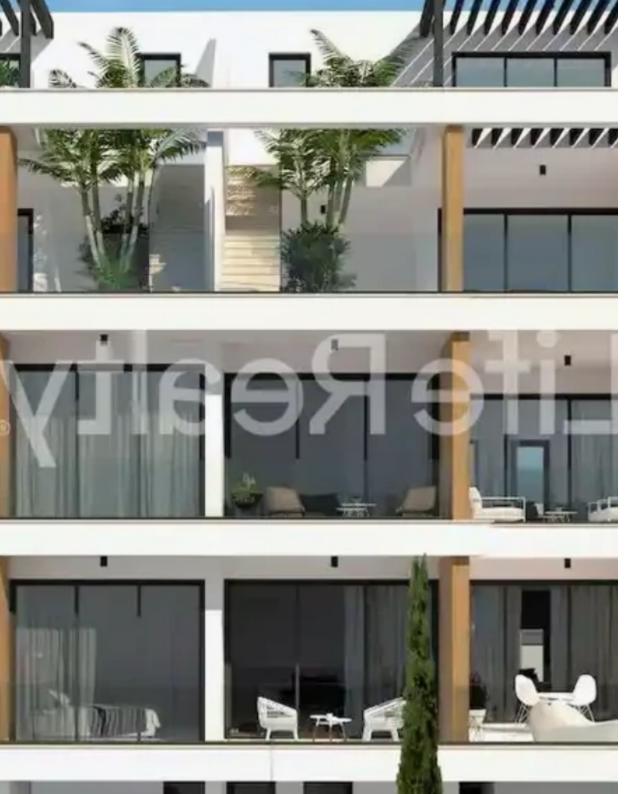

## 1-bedroom apartment f?r s?le

Limassol, Kalogeropouleio-Gymnasium-Kodobathkia-Mesa-Geitonia-4002, Cyprus

**Offered at:** €250,000

**Estate ID:** 35989

**Ref:** ba5235660

Bathrooms: 1

Bedrooms: 1

Parking spaces: Covered cars

Available from: 2024-05-02

Offered at: 250,000

Гуре: **Apartment** 

Athanasios in Limassol. Just a quick 10-minute drive from the city center, it shows ideal finishes throughout, offering an enticing opportunity for both renters and prospective buyers. Positioned near primary access routes in Agios Athanasios, it provides easy access to the highway, only a two-minute drive away, making the beach reachable in less than seven minutes. Additionally, it's conveniently located close to schools, banks, and markets, ensuring effortless everyday living. With these outstanding features and amenities, this buildi...