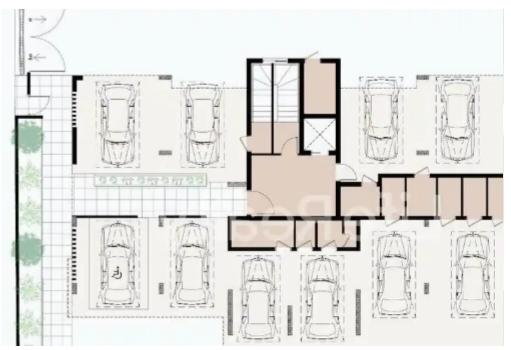

## 1-bedroom apartment f?r s?le

Limassol, Kalogeropouleio-Gymnasium-Kodobathkia-Mesa-Geitonia-4002, Cyprus

**Offered at:** €250,000

**Estate ID:** 35989

**Ref:** ba5235660

Bathrooms: 1

Bedrooms: 1

Parking spaces: Covered cars