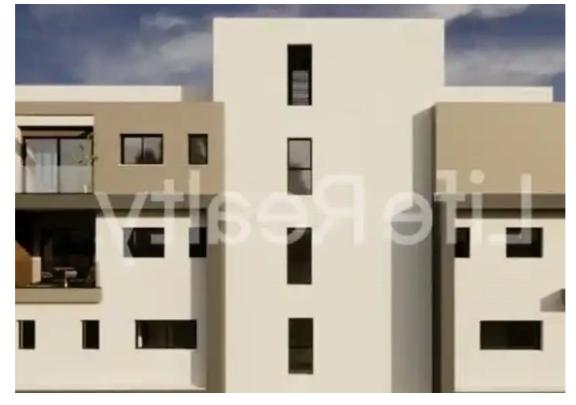

## €225.000

Limassol, Panthea-Mesa-Geitonia-4007, Cyprus

Offered at: €225,000 Estate ID: 35990 Ref: ba5235659

Introducing this remarkable three-floor building consisting of seven apartments and two penthouses, situated in the sought-after neighborhood of Mesa Geitonia in Limassol. Just a quick 10-minute drive from the heart of the city center of Limassol, it shows impeccable finishes throughout, presenting an appealing opportunity for both renters and prospective buyers. Positioned near primary access routes in Mesa Geitonia, it offers easy access to the highway just 2 minutes away driving, ensuring that the beach is less than a 7-minute drive away. Moreover, it's conveniently located close to schools, banks, and markets, facilitating effortless everyday living. With these exceptional features a...