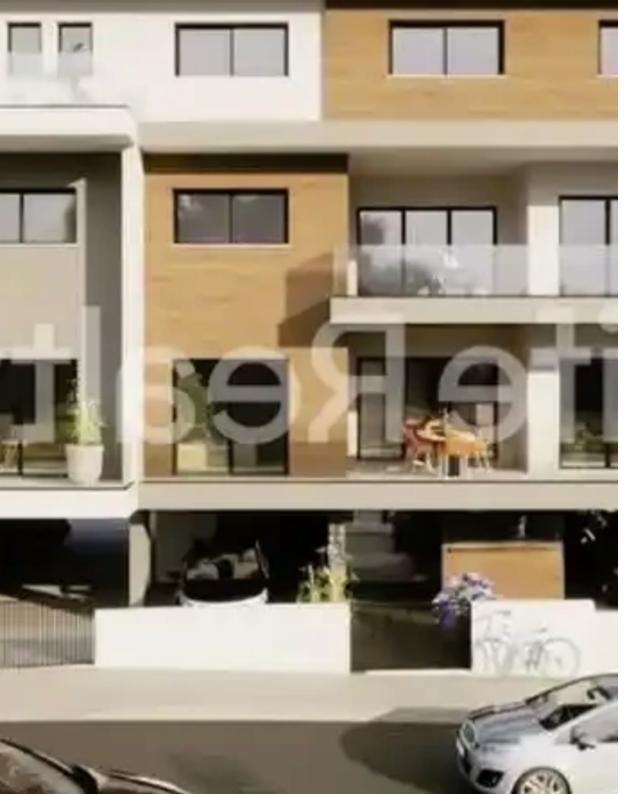

## €225.000

Limassol, Panthea-Mesa-Geitonia-4007, Cyprus

Offered at: €225,000 Estate ID: 35990 Ref: ba5235659

Introducing this remarkable three-floor building consisting of seven apartments and two penthouses, situated in the sought-after neighborhood of Mesa Geitonia in Limassol. Just a quick 10-minute drive from the heart of the city center of Limassol, it shows impeccable finishes throughout, presenting an appealing opportunity for both renters and prospective buyers. Positioned near primary access routes in Mesa Geitonia, it offers easy access to the highway just 2 minutes away driving, ensuring that the beach is less than a 7-minute drive away. Moreover, it's conveniently located close to schools, banks, and markets, facilitating effortless everyday living. With these exceptional features a...