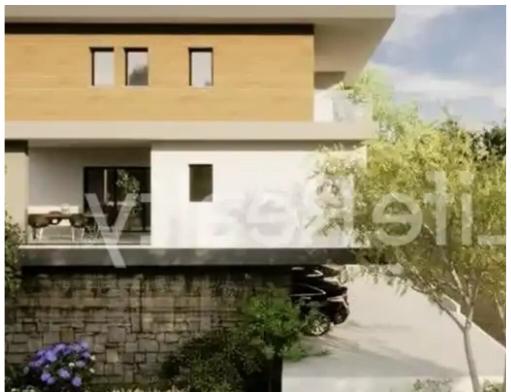

## €225.000

Limassol, Panthea-Mesa-Geitonia-4007, Cyprus

Offered at: €225,000 Estate ID: 35990 Ref: ba5235659

Introducing this remarkable three-floor building consisting of seven apartments and two penthouses, situated in the sought-after neighborhood of Mesa Geitonia in Limassol. Just a quick 10-minute drive from the heart of the city center of Limassol, it shows impeccable finishes throughout, presenting an appealing opportunity for both renters and prospective buyers. Positioned near primary access routes in Mesa Geitonia, it offers easy access to the highway just 2 minutes away driving, ensuring that the beach is less than a 7-minute drive away. Moreover, it's conveniently located close to schools, banks, and markets, facilitating effortless everyday living. With these exceptional features a...