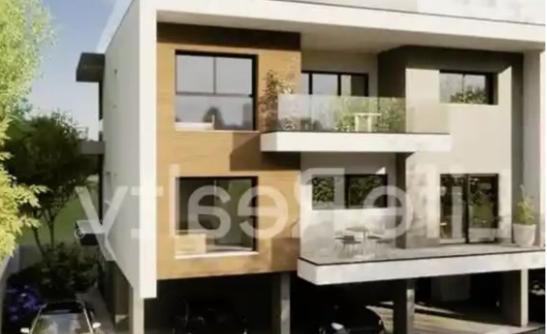

## €225.000

Limassol, Panthea-Mesa-Geitonia-4007, Cyprus

Offered at: €225,000 Estate ID: 35990 Ref: ba5235659

Introducing this remarkable three-floor building consisting of seven apartments and two penthouses, situated in the sought-after neighborhood of Mesa Geitonia in Limassol. Just a quick 10-minute drive from the heart of the city center of Limassol, it shows impeccable finishes throughout, presenting an appealing opportunity for both renters and prospective buyers. Positioned near primary access routes in Mesa Geitonia, it offers easy access to the highway just 2 minutes away driving, ensuring that the beach is less than a 7-minute drive away. Moreover, it's conveniently located close to schools, banks, and markets, facilitating effortless everyday living. With these exceptional features a...