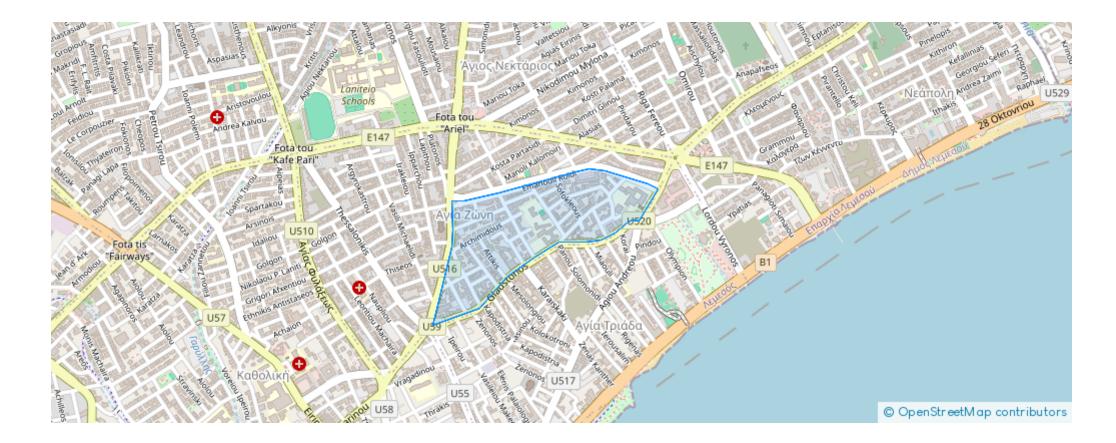

## 2-bedroom apartment to rent

## €1.430

Limassol, Primary-School-St-Mary-School-Agia-Zoni-3031, Cyprus

Offered at: €1,430 Estate ID: 36372 Ref: ba5239004

















Offered at: 1.430



Cosy 2 bedroom apartment in a central and trendy location, just off Gladstonos Street, in a beautiful neighbourhood full of trees. Fully furnished, fully airconditioned, with a separate guest WC, separate kitchen and spacious living room. Spacious verandas, and greenery views from all windows. Located in a quiet street, within a 5-minute walking distance from the shopping centre and a 10-minute walk from the beach and the buzzing bars of the city. Located on the second floor in a quiet building with a lift....

## **Estate on map:**