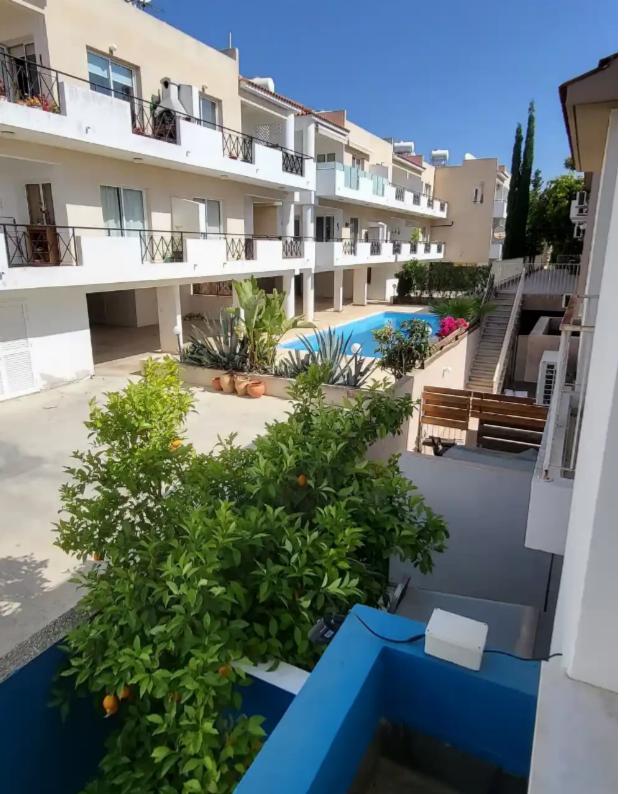

Parking spaces: Covered cars

Available from: 2024-05-04

Offered at: 169,000

Type: **SemidetachedHouse** 

??Special offer ??? Quick sale only serious buyers Call and give your offer.. 2 floors house with city view and sea view, 2 bedrooms, one gest toilet, one bathroom, the total 110 m², the house is 84 m², front yard is 25 m² and back yard is 5 m² \* No tax \* Title deeds available \* Has garage covered \* Has communal swimming pool \* Has alarm system and cameras \* Air condition in all rooms \* Fully furnished front and back of the house Just 5 minutes by car to International school and 10 minutes to supermarket and around 15 to 20 minutes to city centre More information contact me You are welcome...