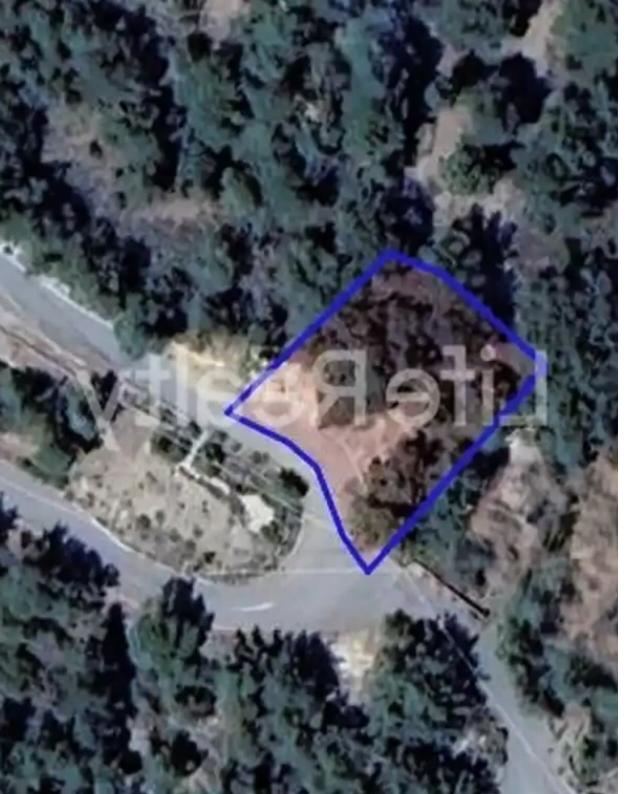

## Residential land 763 m<sup>2</sup> €120.000

Limassol, Pera-Pedi-4779, Cyprus

**Offered at:** € 100,000

**Estate ID:** 36400

**Ref:** ba5238074

Total plot's-land's area: 763 m²

Coverage: 25 %

Density: 15 %

Available from: 2024-05-04

Offered at: 100,000

Type: Residential

""This splendid plot spans 763m2 and is situated in the serene retreat of Moniatis village, just a 30-minute drive from Limassol city. Positioned ideally, it enjoys a prime location with a registered road at the front for convenient access, while maintaining a tranquil suburban ambiance. Offering a high building density of 25% and a coverage allowance of 15%, this rectangular plot allows for the construction of up to two floors, reaching a maximum height of 8.3 meters. Call us for a viewing and detailed information!""...