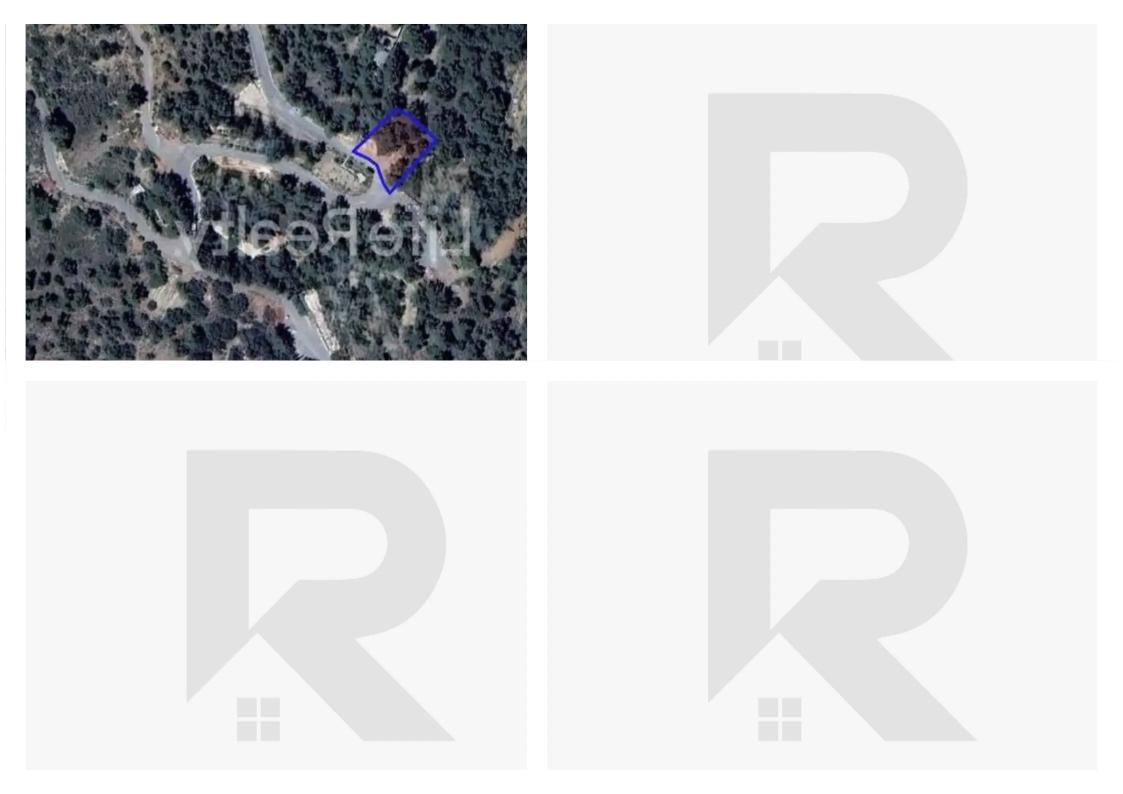

## Residential land 763 m<sup>2</sup> €120.000

Limassol, Pera-Pedi-4779, Cyprus

**Offered at:** € 100,000

**Estate ID:** 36400

**Ref:** ba5238074

Total plot's-land's area: 763 m²

Coverage: 25 %

Density: 15 %

Available from: 2024-05-04

Offered at: 100,000

Type: Residential

""This splendid plot spans 763m2 and is situated in the serene retreat of Moniatis village, just a 30-minute drive from Limassol city. Positioned ideally, it enjoys a prime location with a registered road at the front for convenient access, while maintaining a tranquil suburban ambiance. Offering a high building density of 25% and a coverage allowance of 15%, this rectangular plot allows for the construction of up to two floors, reaching a maximum height of 8.3 meters. Call us for a viewing and detailed information!""...