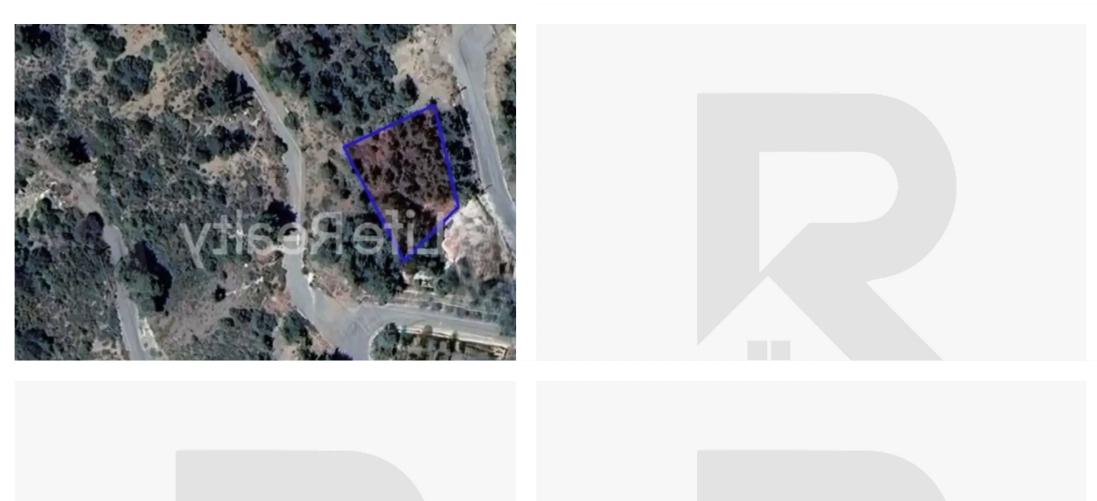

## Residential land 771 m<sup>2</sup> €120.000

Limassol, Pera-Pedi-4779, Cyprus

**Offered at:** € 100,000

**Estate ID:** 36401

**Ref:** ba5238075

Total plot's-land's area: 771 m²

Coverage: 25 %

Density: 15 %

Available from: 2024-05-04

Offered at: 100,000

Type: Residential

"This magnificent plot covers an area of 771m2 and is located in the peaceful retreat of Moniatis village, a mere 30-minute drive from Limassol city. Positioned ideally, it boasts a prime location with a registered road at the front, ensuring convenient access while maintaining a serene suburban atmosphere. With a generous building density of 25% and a coverage allowance of 15%, this rectangular plot permits the construction of up to two floors, reaching a maximum height of 8.3 meters. Call us for a viewing and detailed information!""...