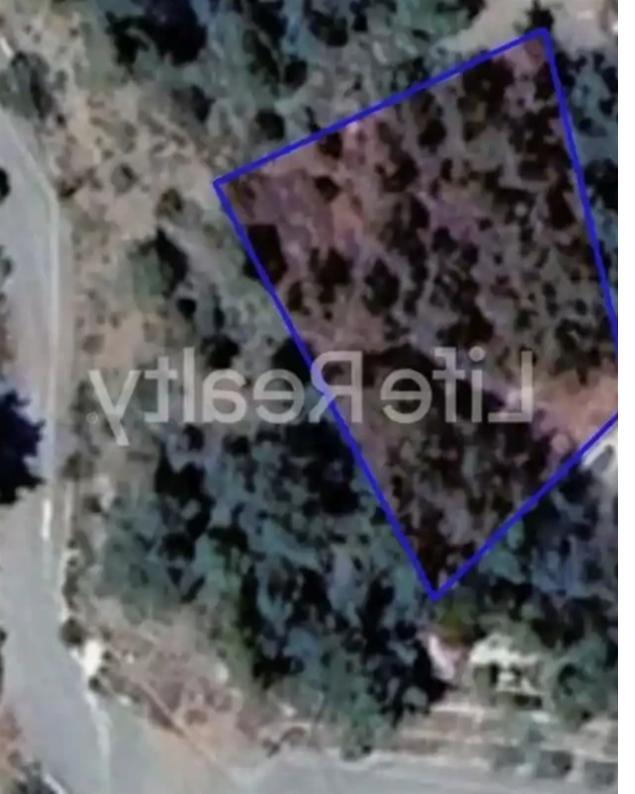

## Residential land 771 m<sup>2</sup> €120.000

Limassol, Pera-Pedi-4779, Cyprus

**Offered at:** € 100,000

**Estate ID:** 36401

**Ref:** ba5238075

Total plot's-land's area: 771 m²

Coverage: 25 %

Density: 15 %

Available from: 2024-05-04

Offered at: 100,000

Type: Residential

"This magnificent plot covers an area of 771m2 and is located in the peaceful retreat of Moniatis village, a mere 30-minute drive from Limassol city. Positioned ideally, it boasts a prime location with a registered road at the front, ensuring convenient access while maintaining a serene suburban atmosphere. With a generous building density of 25% and a coverage allowance of 15%, this rectangular plot permits the construction of up to two floors, reaching a maximum height of 8.3 meters. Call us for a viewing and detailed information!""...