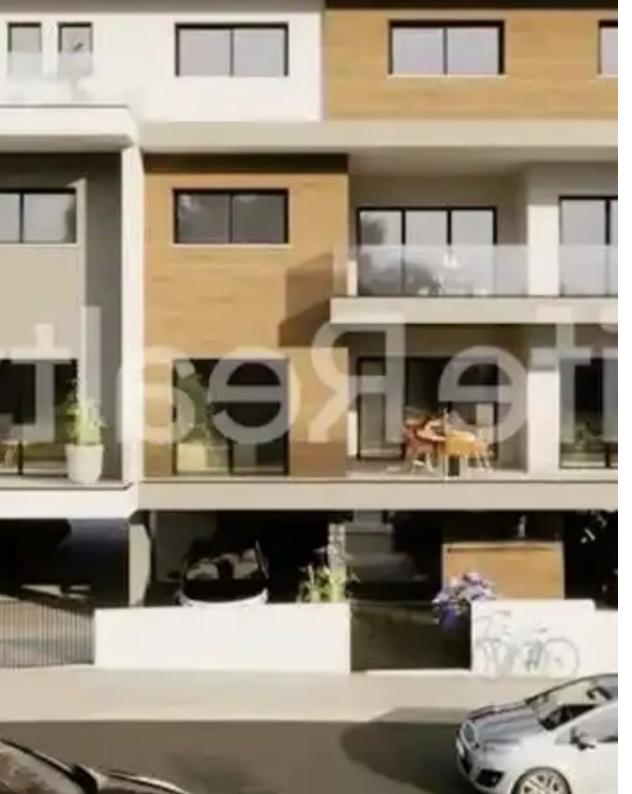

## 2-bedroom apartment f?r s?le €510.000

Limassol, Panthea-Mesa-Geitonia-4007, Cyprus

**Offered at:** €510,000

**Estate ID:** 36411

**Ref:** ba5238080

NET internal area: 80

Bathrooms: 2

Bedrooms: 2

Parking spaces: Covered cars

Available from: 2024-05-04

Offered at: **510,000** 

Type: Apartment

""""Introducing this remarkable three-floor building consisting of nine apartments, situated in the sought-after neighborhood of Mesa Geitonia in Limassol. Just a quick 10-minute drive from the heart of the city center of Limassol, it shows impeccable finishes throughout, presenting an appealing opportunity for both renters and prospective buyers. Positioned near primary access routes in Mesa Geitonia, it offers easy access to the highway just 2 minutes away driving, ensuring that the beach is less than a 7-minute drive away. Moreover, it's conveniently located close to schools, banks, and markets, facilitating effortless everyday living. With these exceptional features and amenities, ...