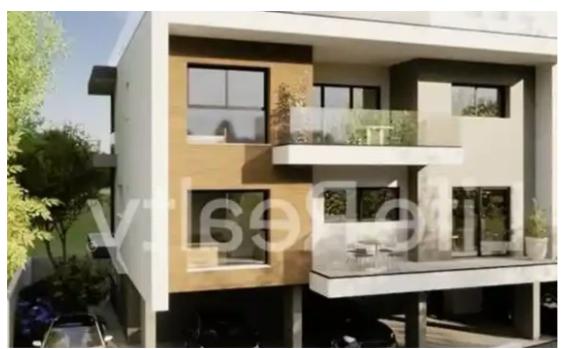

## 2-bedroom apartment f?r s?le €510.000

Limassol, Panthea-Mesa-Geitonia-4007, Cyprus

**Offered at:** €510,000

**Estate ID:** 36411

**Ref:** ba5238080

NET internal area: 80

Bathrooms: 2

Bedrooms: 2

Parking spaces: Covered cars

Available from: 2024-05-04

Offered at: **510,000** 

Type: Apartment

""""Introducing this remarkable three-floor building consisting of nine apartments, situated in the sought-after neighborhood of Mesa Geitonia in Limassol. Just a quick 10-minute drive from the heart of the city center of Limassol, it shows impeccable finishes throughout, presenting an appealing opportunity for both renters and prospective buyers. Positioned near primary access routes in Mesa Geitonia, it offers easy access to the highway just 2 minutes away driving, ensuring that the beach is less than a 7-minute drive away. Moreover, it's conveniently located close to schools, banks, and markets, facilitating effortless everyday living. With these exceptional features and amenities, ...