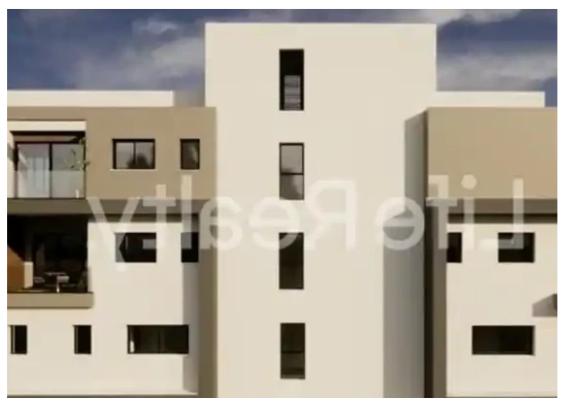

## 2-bedroom apartment f?r s?le €510.000

Limassol, Panthea-Mesa-Geitonia-4007, Cyprus

**Offered at:** €510,000

**Estate ID:** 36411

**Ref:** ba5238080

NET internal area: 80

Bathrooms: 2

Bedrooms: 2

Parking spaces: Covered cars

Available from: 2024-05-04

Offered at: **510,000** 

Type: Apartment

""""Introducing this remarkable three-floor building consisting of nine apartments, situated in the sought-after neighborhood of Mesa Geitonia in Limassol. Just a quick 10-minute drive from the heart of the city center of Limassol, it shows impeccable finishes throughout, presenting an appealing opportunity for both renters and prospective buyers. Positioned near primary access routes in Mesa Geitonia, it offers easy access to the highway just 2 minutes away driving, ensuring that the beach is less than a 7-minute drive away. Moreover, it's conveniently located close to schools, banks, and markets, facilitating effortless everyday living. With these exceptional features and amenities, ...