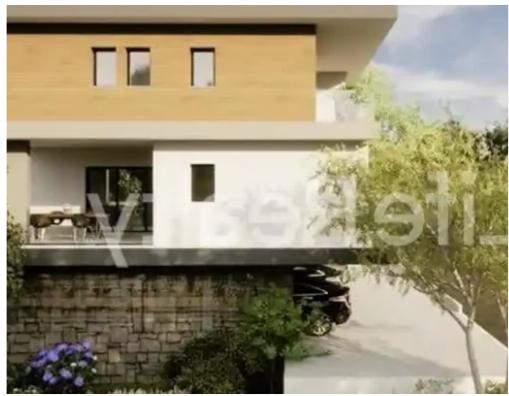

## 2-bedroom apartment f?r s?le €510.000

Limassol, Panthea-Mesa-Geitonia-4007, Cyprus

**Offered at:** €510,000

**Estate ID:** 36411

**Ref:** ba5238080

NET internal area: 80

Bathrooms: 2

Bedrooms: 2

Parking spaces: Covered cars

Available from: 2024-05-04

Offered at: **510,000** 

Type: Apartment

""""Introducing this remarkable three-floor building consisting of nine apartments, situated in the sought-after neighborhood of Mesa Geitonia in Limassol. Just a quick 10-minute drive from the heart of the city center of Limassol, it shows impeccable finishes throughout, presenting an appealing opportunity for both renters and prospective buyers. Positioned near primary access routes in Mesa Geitonia, it offers easy access to the highway just 2 minutes away driving, ensuring that the beach is less than a 7-minute drive away. Moreover, it's conveniently located close to schools, banks, and markets, facilitating effortless everyday living. With these exceptional features and amenities, ...