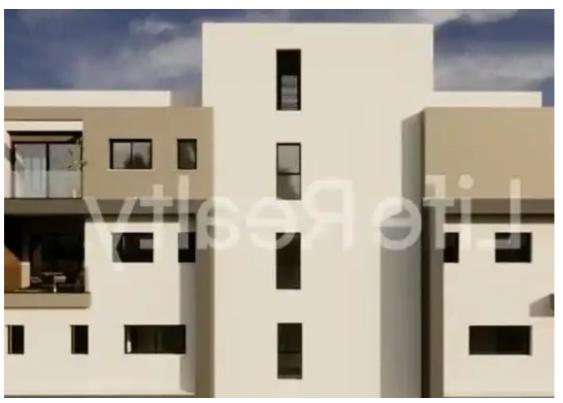

## 3-bedroom apartment f?r s?le €530.000

Limassol, Panthea-Mesa-Geitonia-4007, Cyprus

**Offered at:** €530,000

**Estate ID:** 36415

**Ref:** ba5238081

NET internal area: 110

Bathrooms: 3

Bedrooms: 3

Parking spaces: Covered cars

Available from: 2024-05-04

Offered at: 530,000

Type: Apartment

""""Introducing this remarkable three-floor building consisting of nine apartments, situated in the sought-after neighborhood of Mesa Geitonia in Limassol. Just a quick 10-minute drive from the heart of the city center of Limassol, it shows impeccable finishes throughout, presenting an appealing opportunity for both renters and prospective buyers. Positioned near primary access routes in Mesa Geitonia, it offers easy access to the highway just 2 minutes away driving, ensuring that the beach is less than a 7-minute drive away. Moreover, it's conveniently located close to schools, banks, and markets, facilitating effortless everyday living. With these exceptional features and amenities, t...