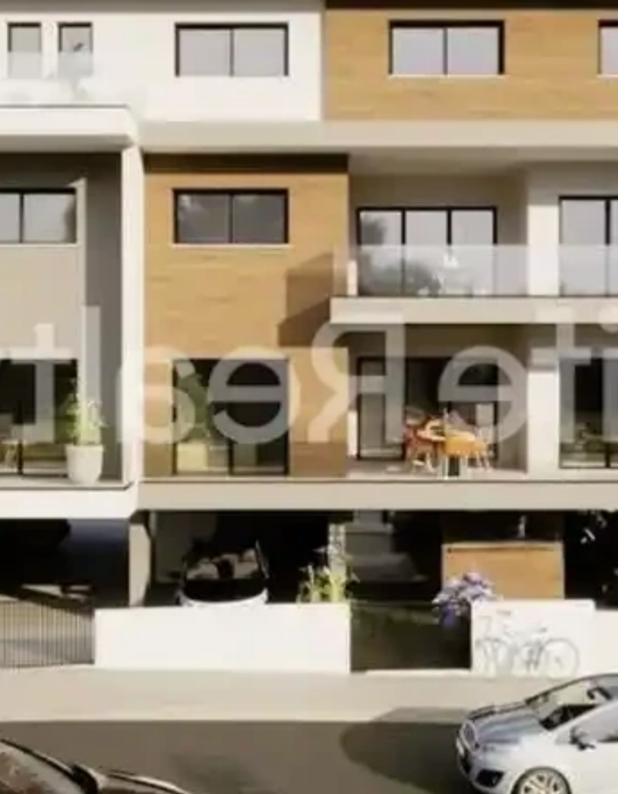

## 3-bedroom apartment f?r s?le €530.000

Limassol, Panthea-Mesa-Geitonia-4007, Cyprus

**Offered at:** €530,000

**Estate ID:** 36415

**Ref:** ba5238081

NET internal area: 110

Bathrooms: 3

Bedrooms: 3

Parking spaces: Covered cars

Available from: 2024-05-04

Offered at: 530,000

Type: Apartment

""""Introducing this remarkable three-floor building consisting of nine apartments, situated in the sought-after neighborhood of Mesa Geitonia in Limassol. Just a quick 10-minute drive from the heart of the city center of Limassol, it shows impeccable finishes throughout, presenting an appealing opportunity for both renters and prospective buyers. Positioned near primary access routes in Mesa Geitonia, it offers easy access to the highway just 2 minutes away driving, ensuring that the beach is less than a 7-minute drive away. Moreover, it's conveniently located close to schools, banks, and markets, facilitating effortless everyday living. With these exceptional features and amenities, t...