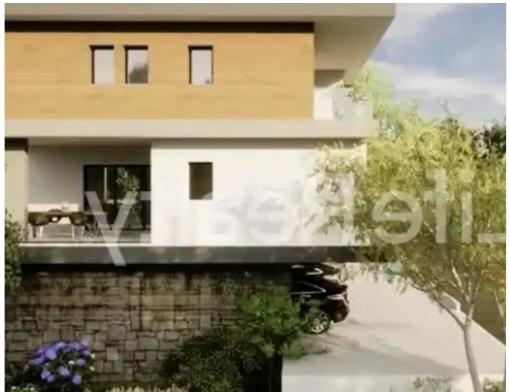

## 3-bedroom apartment f?r s?le €530.000

Limassol, Panthea-Mesa-Geitonia-4007, Cyprus

**Offered at:** €530,000

**Estate ID:** 36415

**Ref:** ba5238081

NET internal area: 110

Bathrooms: 3

Bedrooms: 3

Parking spaces: Covered cars

Available from: 2024-05-04

Offered at: 530,000

Type: Apartment

""""Introducing this remarkable three-floor building consisting of nine apartments, situated in the sought-after neighborhood of Mesa Geitonia in Limassol. Just a quick 10-minute drive from the heart of the city center of Limassol, it shows impeccable finishes throughout, presenting an appealing opportunity for both renters and prospective buyers. Positioned near primary access routes in Mesa Geitonia, it offers easy access to the highway just 2 minutes away driving, ensuring that the beach is less than a 7-minute drive away. Moreover, it's conveniently located close to schools, banks, and markets, facilitating effortless everyday living. With these exceptional features and amenities, t...