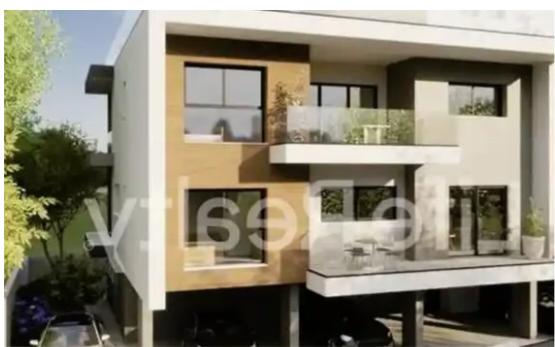

## 3-bedroom apartment f?r s?le €530.000

Limassol, Panthea-Mesa-Geitonia-4007, Cyprus

**Offered at:** €530,000

**Estate ID:** 36415

**Ref:** ba5238081

NET internal area: 110

Bathrooms: 3

Bedrooms: 3

Parking spaces: Covered cars

Available from: 2024-05-04

Offered at: 530,000

Type: Apartment

""""Introducing this remarkable three-floor building consisting of nine apartments, situated in the sought-after neighborhood of Mesa Geitonia in Limassol. Just a quick 10-minute drive from the heart of the city center of Limassol, it shows impeccable finishes throughout, presenting an appealing opportunity for both renters and prospective buyers. Positioned near primary access routes in Mesa Geitonia, it offers easy access to the highway just 2 minutes away driving, ensuring that the beach is less than a 7-minute drive away. Moreover, it's conveniently located close to schools, banks, and markets, facilitating effortless everyday living. With these exceptional features and amenities, t...