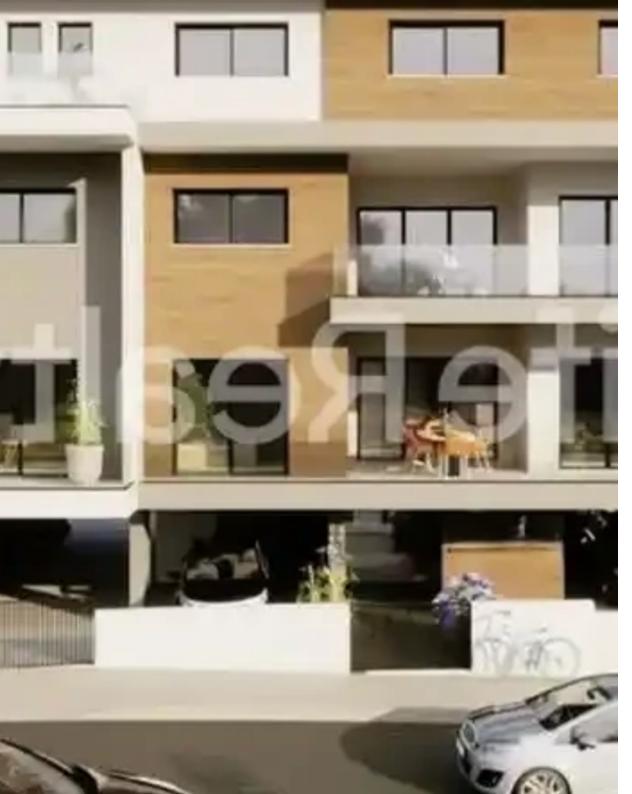

## 2-bedroom apartment f?r s?le €315.000

Limassol, Panthea-Mesa-Geitonia-4007, Cyprus

**Offered at:** €315,000

**Estate ID:** 36416

**Ref:** ba5238079

NET internal area: 79

Bathrooms: 2

Bedrooms: 2

Parking spaces: Covered cars

Available from: 2024-05-04

Offered at: 315,000

Type: Apartment

"""Introducing this remarkable three-floor building consisting of seven apartments and two penthouses, situated in the sought-after neighborhood of Mesa Geitonia in Limassol. Just a quick 10-minute drive from the heart of the city center of Limassol, it shows impeccable finishes throughout, presenting an appealing opportunity for both renters and prospective buyers. Positioned near primary access routes in Mesa Geitonia, it offers easy access to the highway just 2 minutes away driving, ensuring that the beach is less than a 7-minute drive away. Moreover, it's conveniently located close to schools, banks, and markets, facilitating effortless everyday living. With these exceptional featu...