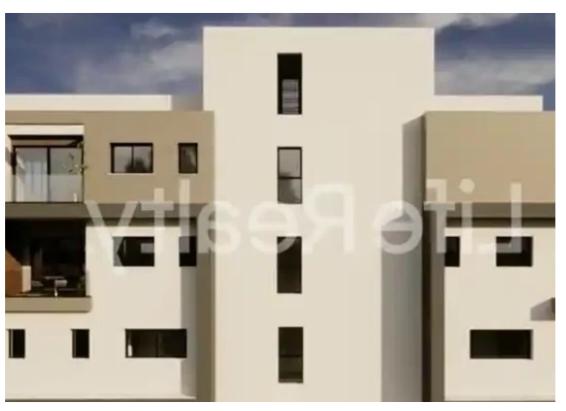

## 2-bedroom apartment f?r s?le €315.000

Limassol, Panthea-Mesa-Geitonia-4007, Cyprus

**Offered at:** €315,000

**Estate ID:** 36416

**Ref:** ba5238079

NET internal area: 79

Bathrooms: 2

Bedrooms: 2

Parking spaces: Covered cars

Available from: 2024-05-04

Offered at: 315,000

Type: Apartment

"""Introducing this remarkable three-floor building consisting of seven apartments and two penthouses, situated in the sought-after neighborhood of Mesa Geitonia in Limassol. Just a quick 10-minute drive from the heart of the city center of Limassol, it shows impeccable finishes throughout, presenting an appealing opportunity for both renters and prospective buyers. Positioned near primary access routes in Mesa Geitonia, it offers easy access to the highway just 2 minutes away driving, ensuring that the beach is less than a 7-minute drive away. Moreover, it's conveniently located close to schools, banks, and markets, facilitating effortless everyday living. With these exceptional featu...