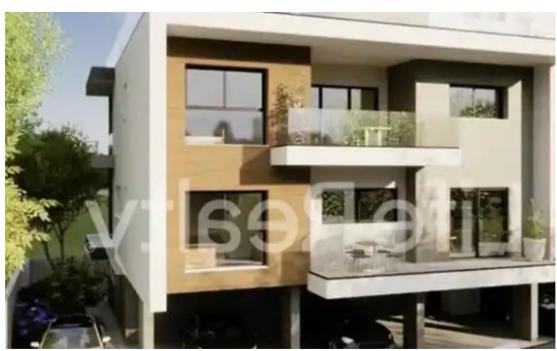

## 2-bedroom apartment f?r s?le €315.000

Limassol, Panthea-Mesa-Geitonia-4007, Cyprus

**Offered at:** €315,000

**Estate ID:** 36416

**Ref:** ba5238079

NET internal area: 79

Bathrooms: 2

Bedrooms: 2

Parking spaces: Covered cars

Available from: 2024-05-04

Offered at: 315,000

Type: Apartment

"""Introducing this remarkable three-floor building consisting of seven apartments and two penthouses, situated in the sought-after neighborhood of Mesa Geitonia in Limassol. Just a quick 10-minute drive from the heart of the city center of Limassol, it shows impeccable finishes throughout, presenting an appealing opportunity for both renters and prospective buyers. Positioned near primary access routes in Mesa Geitonia, it offers easy access to the highway just 2 minutes away driving, ensuring that the beach is less than a 7-minute drive away. Moreover, it's conveniently located close to schools, banks, and markets, facilitating effortless everyday living. With these exceptional featu...