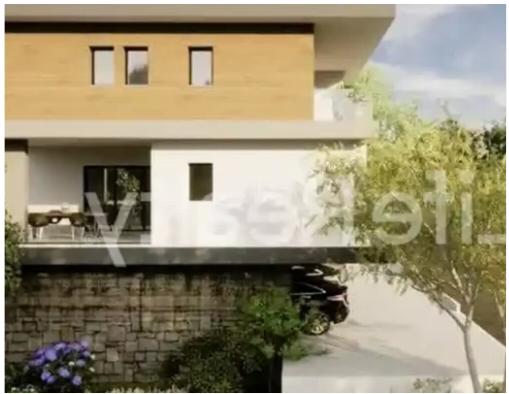

## 2-bedroom apartment f?r s?le €315.000

Limassol, Panthea-Mesa-Geitonia-4007, Cyprus

**Offered at:** €315,000

**Estate ID:** 36416

**Ref:** ba5238079

NET internal area: 79

Bathrooms: 2

Bedrooms: 2

Parking spaces: Covered cars

Available from: 2024-05-04

Offered at: 315,000

Type: Apartment

"""Introducing this remarkable three-floor building consisting of seven apartments and two penthouses, situated in the sought-after neighborhood of Mesa Geitonia in Limassol. Just a quick 10-minute drive from the heart of the city center of Limassol, it shows impeccable finishes throughout, presenting an appealing opportunity for both renters and prospective buyers. Positioned near primary access routes in Mesa Geitonia, it offers easy access to the highway just 2 minutes away driving, ensuring that the beach is less than a 7-minute drive away. Moreover, it's conveniently located close to schools, banks, and markets, facilitating effortless everyday living. With these exceptional featu...