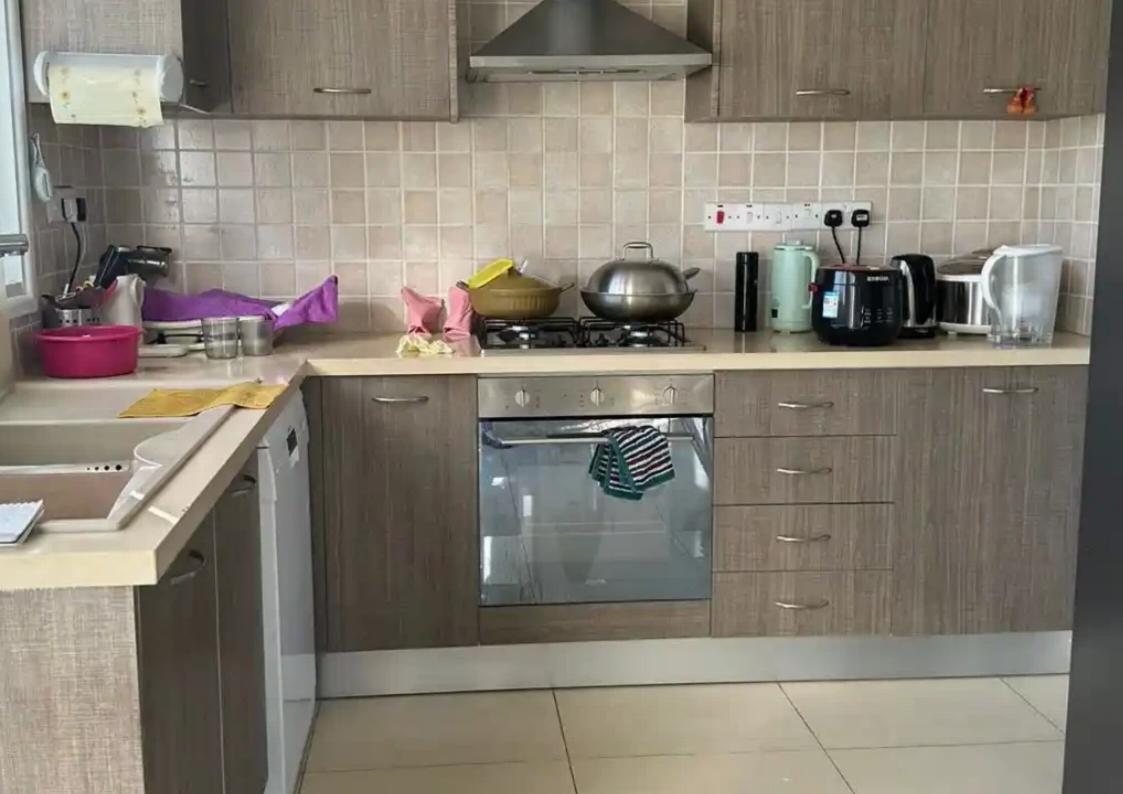

Bedrooms: 4

Parking spaces: Covered cars

Available from: 2024-05-05

Offered at: 2,000

Type: SemidetachedHouse

4 bedrooms semi detached house in Kato polemidia in Limassol for rent, 8 years old. Covered area 210m2. Plot is 230m2. Fully finished. Drive 3-4 minutes is alphamega super market and mc Donald, 10-12 minutes to Heritage, Pascal and island private school. Ask for 2000 euro per month....