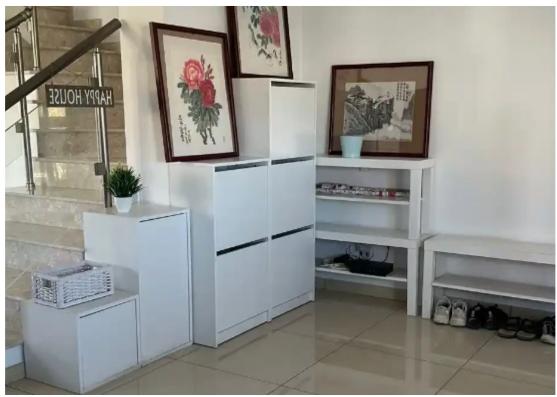

Bedrooms: 4

Parking spaces: Covered cars

Available from: 2024-05-05

Offered at: 2,000

Type: SemidetachedHouse

4 bedrooms semi detached house in Kato polemidia in Limassol for rent, 8 years old. Covered area 210m2. Plot is 230m2. Fully finished. Drive 3-4 minutes is alphamega super market and mc Donald, 10-12 minutes to Heritage, Pascal and island private school. Ask for 2000 euro per month....