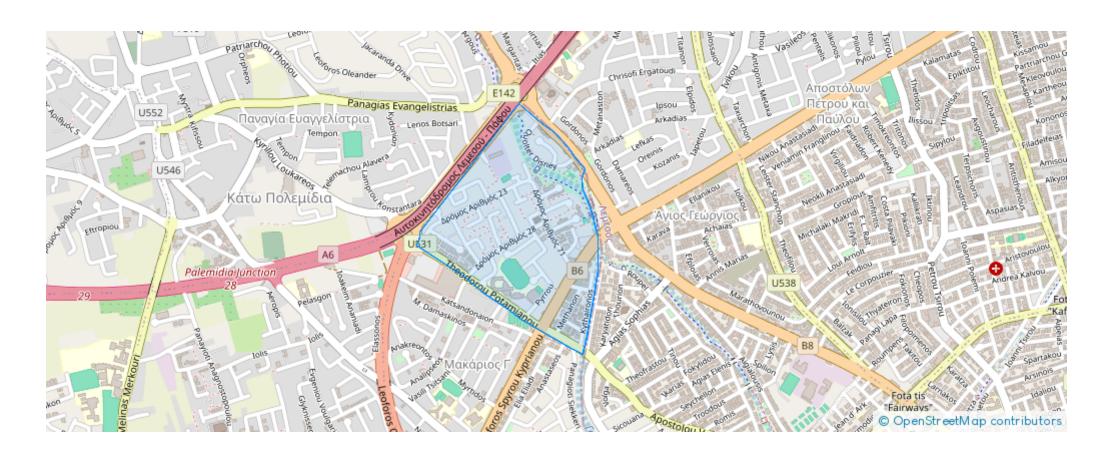

## 4-bedroom semi-detached to rent €2.000

Limassol, Ayiou-Neophytou-School-Ikea-Makarios-lii-Kato-Polemidia-4155 , Cyprus

Offered at: €2,000

**Estate ID:** 36577

**Ref:** ba5239496











NET internal area: 210



Bathrooms: 3



Bedrooms: 4



Parking spaces: Covered cars



Available from: 2024-05-05



Offered at: 2,000



Type: SemidetachedHouse

4 bedrooms semi detached house in Kato polemidia in Limassol for rent, 8 years old. Covered area 210m2. Plot is 230m2. Fully finished. Drive 3-4 minutes is alphamega super market and mc Donald, 10-12 minutes to Heritage, Pascal and island private school. Ask for 2000 euro per month....

## **Estate on map:**