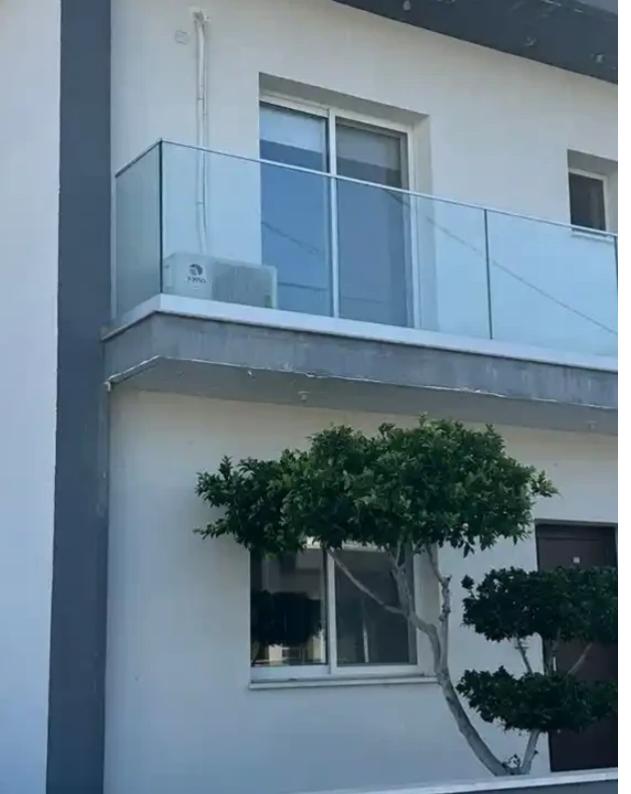

Bedrooms: 4

Parking spaces: Covered cars

Available from: 2024-05-05

Offered at: 2,000

Type: SemidetachedHouse

4 bedrooms semi detached house in Kato polemidia in Limassol for rent, 8 years old. Covered area 210m2. Plot is 230m2. Fully finished. Drive 3-4 minutes is alphamega super market and mc Donald, 10-12 minutes to Heritage, Pascal and island private school. Ask for 2000 euro per month....