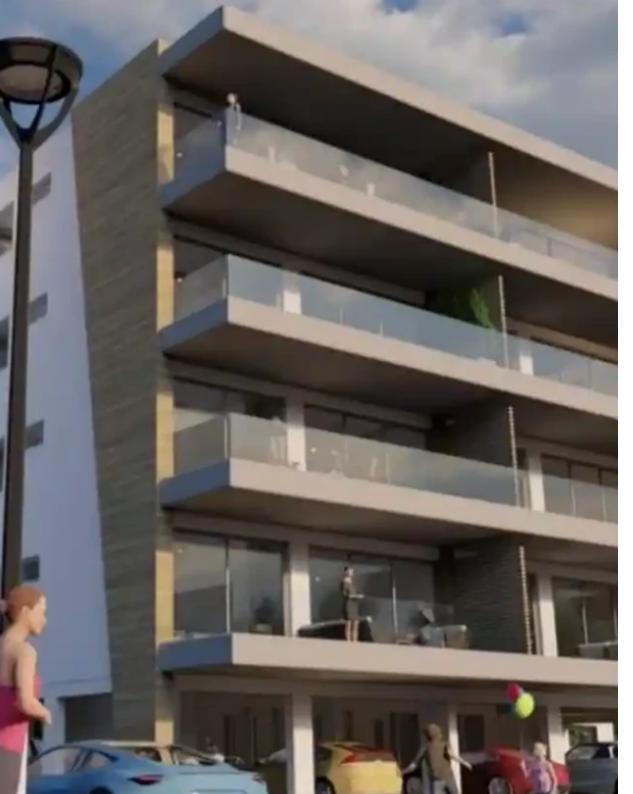

Available from: 2024-05-06

Offered at: 1,632,00

Type: Residentia

""""Land for sale with all building licenses, land parcel is 2100 m2 for one modern new residential building in Kato Polemidia area of Limassol, with easy access to the highway, School, Supermarkets, is made of 20 Flats 2 bedroom apartments, modern architecture and up to 10% return investment, is close to Limassol Marina Cyprus and to the New Casino Limassol Cyprus (City of Dreams Mediterranean)... The building canbe sold completed 5.2ml FOR MORE CONTACT PM...""""""...