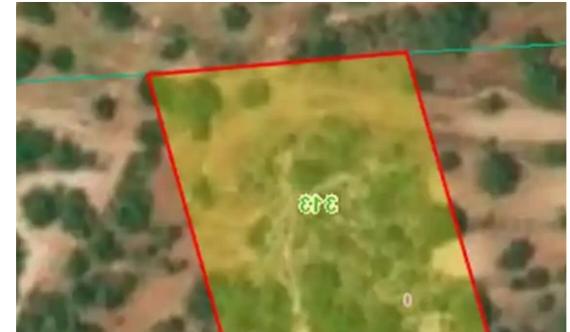

Total plot's-land's area: 5352 m<sup>2</sup>

Coverage: 0 %

Available from: 2024-05-06

Offered at: **25,000** 

Planning zone: **Z1** 

""""Agricultural plot for sale in Souni-Zanakia. 1600 meters from Souni's H6 residential zone and 1900 meters from the paved road. Nearby (10 (2013). This plot is not a residential plot and is recommended for investment and agricultural activities such as beekeeping, planting, and other similar uses. Planning Zone: Z1 Building Coefficient: 6% Coverage Coefficient: 6% Maximum Floors Allowed: 2 Maximum Building Height (m): 8,30""""""...

## **Estate on map:**