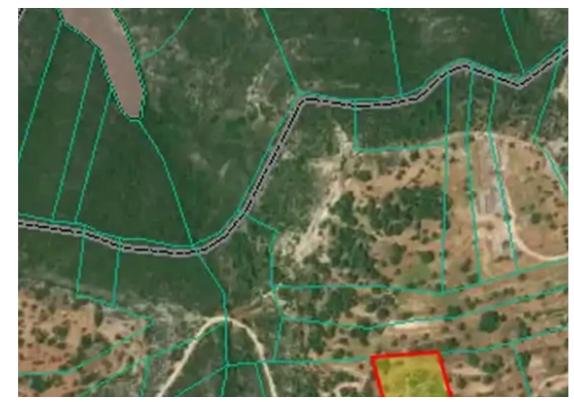

## Agricultural land 5352 m<sup>2</sup>

€25.000

Limassol, Souni-4717, Cyprus

**Offered at:** €25,000

**Estate ID:** 36790

**Ref:** ba5240260



## οικτυακη Γιυλη - DLS Portai

| ΕΜΒΑΔΟ ΤΕΜΑΧΙΟ      |       |
|---------------------|-------|
| ПЕРІМЕТРОΣ ТЕМ      | VAKIA |
| Αξία Γενικής Εκτίμη |       |
| Αξία Γενικής Εκτίμη |       |
| APIOMOZ TEMAXIC     |       |
| KAIMAKA             |       |







Total plot's-land's area: 5352 m<sup>2</sup>



Coverage: 0 %



Available from: 2024-05-06



Offered at: **25,000** 





Planning zone: **Z1** 

""""Agricultural plot for sale in Souni-Zanakia. 1600 meters from Souni's H6 residential zone and 1900 meters from the paved road. Nearby (10 (2013). This plot is not a residential plot and is recommended for investment and agricultural activities such as beekeeping, planting, and other similar uses. Planning Zone: Z1 Building Coefficient: 6% Coverage Coefficient: 6% Maximum Floors Allowed: 2 Maximum Building Height (m): 8,30""""""...

## **Estate on map:**