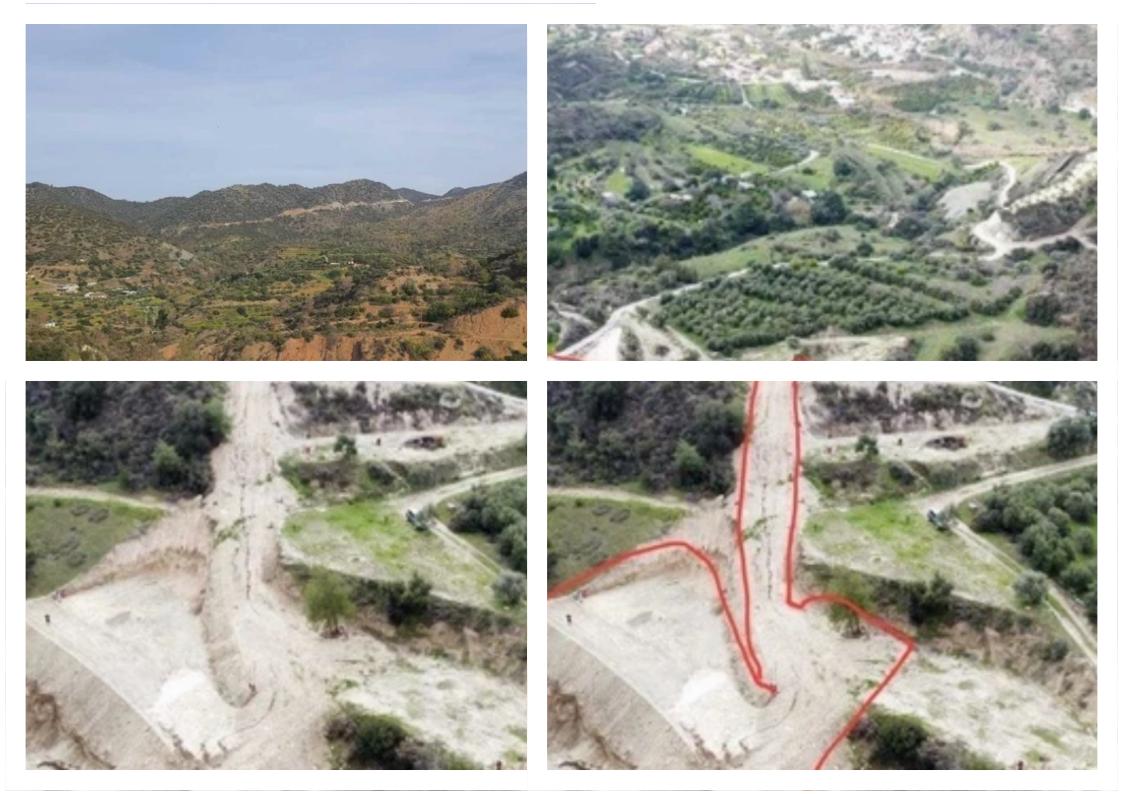

Offered at: 37,500

Гуре: **Agricultura** 

"""""Ivestment opportunity. For Quick SAIE Agricultural land G 3 zone with a road . 10 % coverage can build a 200 sqm house 8 m hight maximum.

Concrete road next to the land. The land is on 2 levels will need to build supporting walls . Electricity and water very near. The land is 10 min from the Limassol Germasogeia roundabout and 4 min from Germasogeia village. No time wasters please only serious offers. Dropped pin GPS location 34.7683703, 33.0712201"""""...