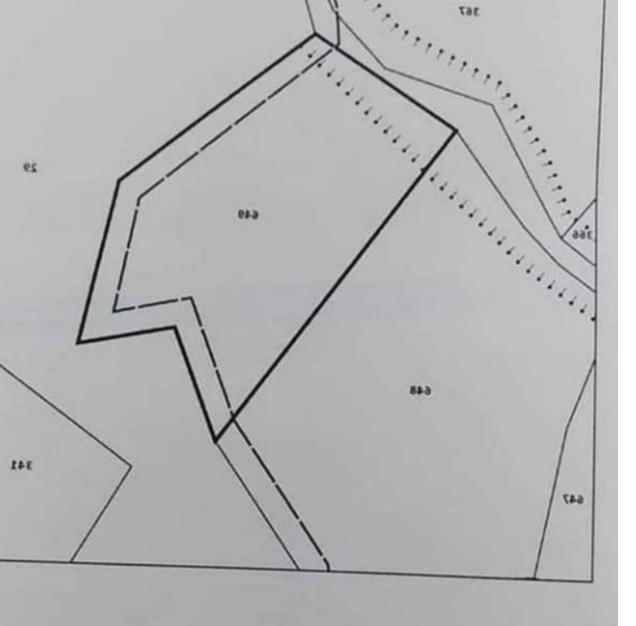

## Agricultural land 2000 m<sup>2</sup>

Limassol, Akrounta-4522, Cyprus

**Offered at:** €37,500

**Estate ID:** 36798

**Ref:** ba4560204

Total plot's-land's area: 2000 m²

Density: 10 %

Available from: 2024-05-06

Offered at: 37,500

Гуре: **Agricultura** 

"""""Ivestment opportunity. For Quick SAIE Agricultural land G 3 zone with a road . 10 % coverage can build a 200 sqm house 8 m hight maximum.

Concrete road next to the land. The land is on 2 levels will need to build supporting walls . Electricity and water very near. The land is 10 min from the Limassol Germasogeia roundabout and 4 min from Germasogeia village. No time wasters please only serious offers. Dropped pin GPS location 34.7683703, 33.0712201"""""...