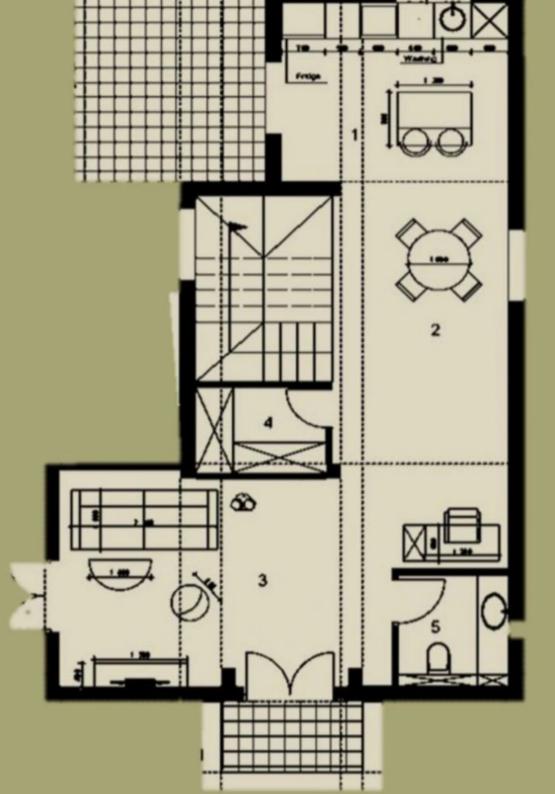

## 3 bedrooms, 153

Limassol, Moni-4525, Cyprus

Offered at: €435,000 Estate ID: 37089 Ref: J4440L1956

Introducing Villa #2 at LC REALTY MONI HOUSING COMPLEX! Nestled in a coveted residential locale between Moni and Pyrgos villages, this contemporary gem offers the epitome of modern living. Boasting two spacious bedrooms, three sleek bathrooms, and an indoor area spanning 153 square meters, Villa #2 provides ample space for comfortable living. With a total area of 528 square meters, including generous outdoor spaces, this residence exudes a sense of luxury and tranquility. Step inside to discover a harmonious blend of form and function, where minimalist design meets functionality. The villa is meticulously crafted with premium materials and finishes, exemplifying sophistication at every tu...