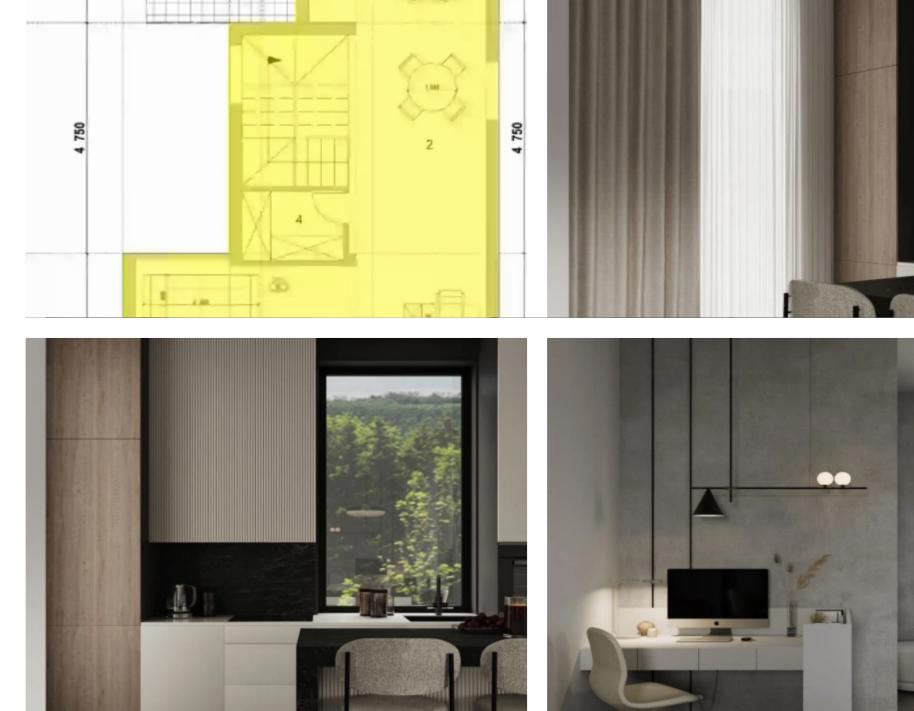

## 3 bedrooms, 153

Limassol, Moni-4525, Cyprus

Offered at: €435,000 Estate ID: 37089 Ref: J4440L1956

Introducing Villa #2 at LC REALTY MONI HOUSING COMPLEX! Nestled in a coveted residential locale between Moni and Pyrgos villages, this contemporary gem offers the epitome of modern living. Boasting two spacious bedrooms, three sleek bathrooms, and an indoor area spanning 153 square meters, Villa #2 provides ample space for comfortable living. With a total area of 528 square meters, including generous outdoor spaces, this residence exudes a sense of luxury and tranquility. Step inside to discover a harmonious blend of form and function, where minimalist design meets functionality. The villa is meticulously crafted with premium materials and finishes, exemplifying sophistication at every tu...