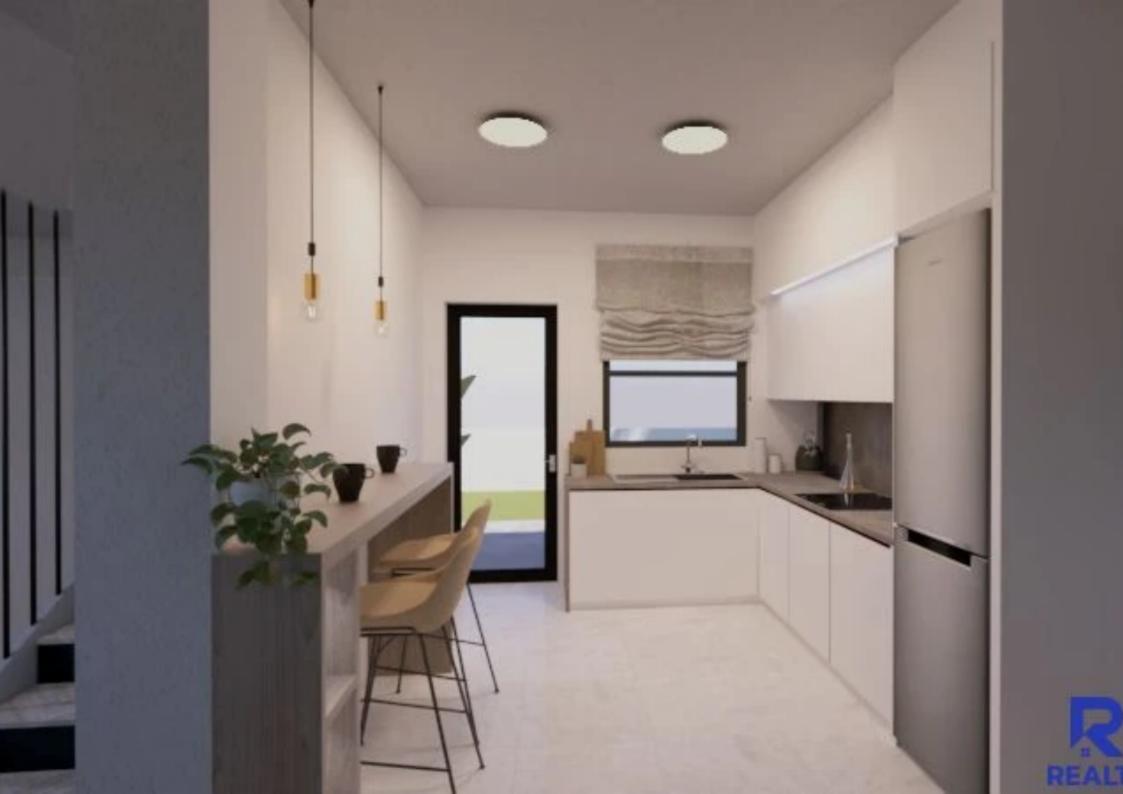

## 3 bedrooms, 100

Limassol, Souni-4717, Cyprus

Offered at: € 335,000 Estate ID: 37496 Ref: J4492L1972

Type: Villa

Welcome to Villa #11 at Souni Pine Forest Oasis, where luxury and nature intertwine to create an unparalleled living experience. This magnificent villa features three bedrooms, two bathrooms, an indoor area of 100 square meters, and a total area of 469 square meters, offering a spacious and elegant retreat amidst the lush outskirts of Limassol. Nestled within the serene charm of Souni Pine Forest Oasis, our premier residential enclave offers breathtaking views of the Akrotiri Coastline, providing an idyllic backdrop for everyday living. Surrounded by majestic pine trees, our oasis provides a tranquil sanctuary away from the hustle and bustle of city life. Conveniently located adjacent ...