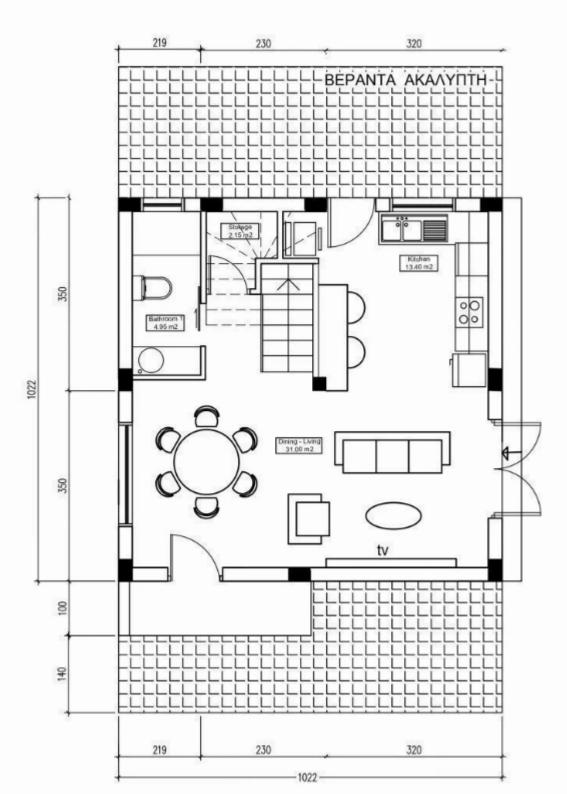

## 3 bedrooms, 100

Limassol, Souni-4717, Cyprus

Offered at: € 335,000 Estate ID: 37496 Ref: J4492L1972

Type: Villa

Welcome to Villa #11 at Souni Pine Forest Oasis, where luxury and nature intertwine to create an unparalleled living experience. This magnificent villa features three bedrooms, two bathrooms, an indoor area of 100 square meters, and a total area of 469 square meters, offering a spacious and elegant retreat amidst the lush outskirts of Limassol. Nestled within the serene charm of Souni Pine Forest Oasis, our premier residential enclave offers breathtaking views of the Akrotiri Coastline, providing an idyllic backdrop for everyday living. Surrounded by majestic pine trees, our oasis provides a tranquil sanctuary away from the hustle and bustle of city life. Conveniently located adjacent ...