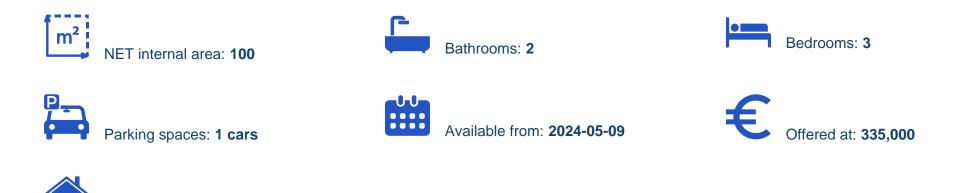

## 3 bedrooms, 100

Limassol, Souni-4717, Cyprus

Offered at: € 335,000 Estate ID: 37496 Ref: J4492L1972

Type: Villa

Welcome to Villa #11 at Souni Pine Forest Oasis, where luxury and nature intertwine to create an unparalleled living experience. This magnificent villa features three bedrooms, two bathrooms, an indoor area of 100 square meters, and a total area of 469 square meters, offering a spacious and elegant retreat amidst the lush outskirts of Limassol. Nestled within the serene charm of Souni Pine Forest Oasis, our premier residential enclave offers breathtaking views of the Akrotiri Coastline, providing an idyllic backdrop for everyday living. Surrounded by majestic pine trees, our oasis provides a tranquil sanctuary away from the hustle and bustle of city life. Conveniently located adjacent ...