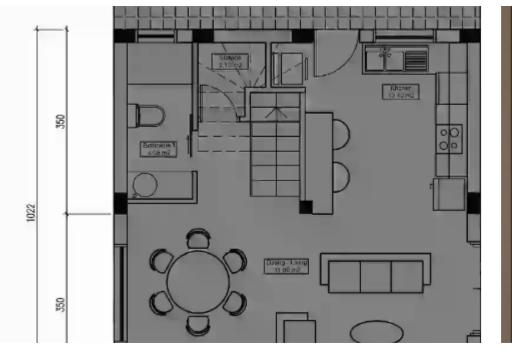

## 3 bedrooms, 100

Limassol, Souni-4717, Cyprus

Offered at: € 335,000 Estate ID: 37496 Ref: J4492L1972

Type: Villa

Welcome to Villa #11 at Souni Pine Forest Oasis, where luxury and nature intertwine to create an unparalleled living experience. This magnificent villa features three bedrooms, two bathrooms, an indoor area of 100 square meters, and a total area of 469 square meters, offering a spacious and elegant retreat amidst the lush outskirts of Limassol. Nestled within the serene charm of Souni Pine Forest Oasis, our premier residential enclave offers breathtaking views of the Akrotiri Coastline, providing an idyllic backdrop for everyday living. Surrounded by majestic pine trees, our oasis provides a tranquil sanctuary away from the hustle and bustle of city life. Conveniently located adjacent ...