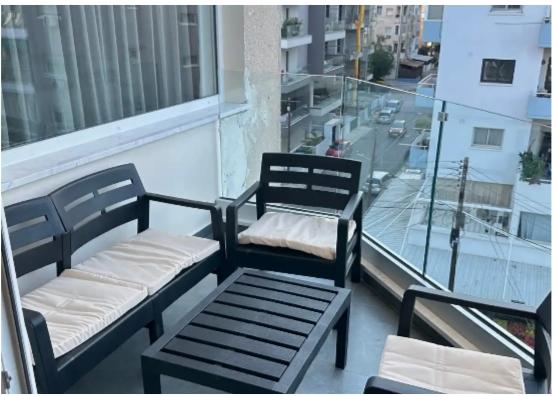

Bedrooms: 2

Parking spaces: Covered cars

Available from: 2024-05-09

Offered at: 2,300

Type: Apartment

Very specious 2 bedrooms apartment in the Neapolis ,Limassol . 50m distance from the sea . Amazing and modern renovation. 2 bathrooms Separate laundry room . Solar panels Boiler system connected to wi-fi Installed electrical appliances. 2 Smart TV Samsung 55" Double PVC windows Rehau Amazing view...