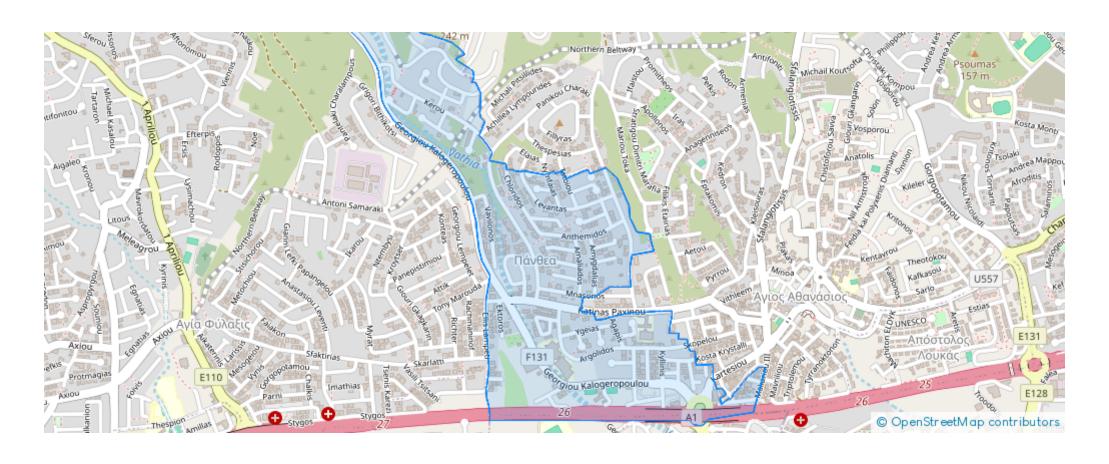

spaces: Covered cars



Available from: 2024-05-09



Offered at: 1,500



Type: Apartmen

An amazing three-bedroom apartment in the Mesa Geitonia area is now up for rent. It's conveniently located just 7 minutes from Limassol's city center, with easy access to the highway and close to various amenities also you can reach the beach in just 10 minutes by car! This property boasts a total internal area of 120m2 and features an open-plan living and sitting room area, along with a separate kitchen and three spacious bedrooms.

There's also a family bathroom and a guest WC. All areas come with air-conditioning units, and the apartment is offered semi-furnished.

Additionally, you'll have two covered parking spaces allocated on the ground floor. Contact us for detaile...

## **Estate on map:**