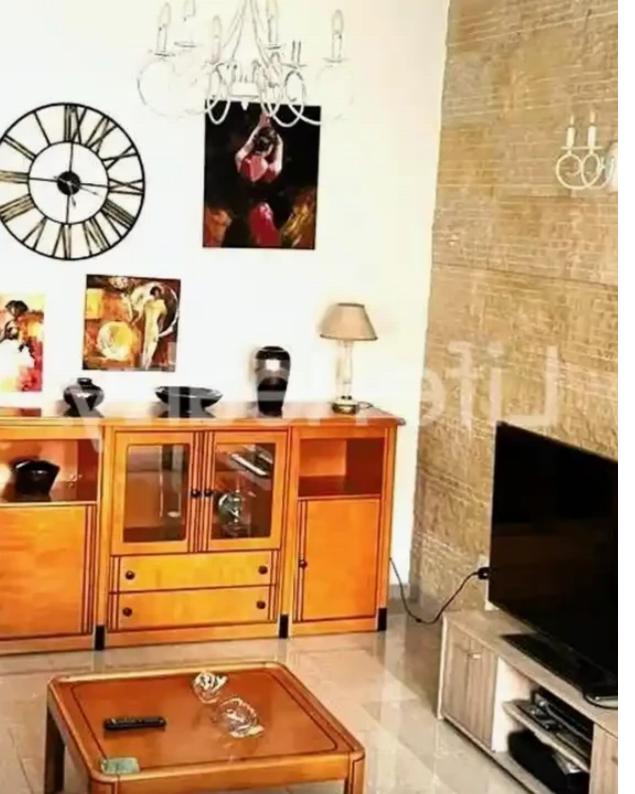

Parking spaces: Covered cars

Available from: 2024-05-09

Offered at: 1,500

Type: Apartmen

An amazing three-bedroom apartment in the Mesa Geitonia area is now up for rent. It's conveniently located just 7 minutes from Limassol's city center, with easy access to the highway and close to various amenities also you can reach the beach in just 10 minutes by car! This property boasts a total internal area of 120m2 and features an open-plan living and sitting room area, along with a separate kitchen and three spacious bedrooms.

There's also a family bathroom and a guest WC. All areas come with air-conditioning units, and the apartment is offered semi-furnished.

Additionally, you'll have two covered parking spaces allocated on the ground floor. Contact us for detaile...