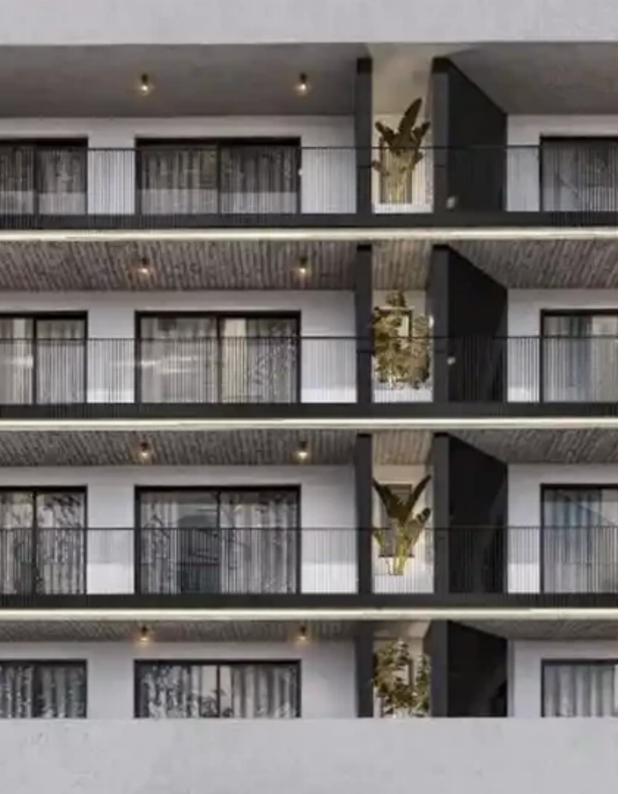

## Residential land 502 m<sup>2</sup> €520.000

Larnaka, Umm-Haram-Piale-Pasa-Skala-6027, Cyprus

**Offered at:** € 520,000

**Estate ID:** 37558

**Ref:** ba5243447

| ITY (m²) | BALCONIES (m²) | BALCONIES (m²) |  |
|----------|----------------|----------------|--|
| 55m²     | 23.51m²        | -              |  |
| 48m²     | 17.53m²        | -              |  |
| 55m²     | 19.77m²        | -              |  |
| 48m²     | 16.36m²        | -              |  |
| 30m²     | 14.40m²        | -              |  |
| 48m²     | 16.36m²        | -              |  |

Total plot's-land's area: 502 m²

Density: 120 %

Available from: 2024-05-09

Offered at: 520,000

Гуре: **Residentia** 

Plot with ready building licenses? Larnaca - Land Registry Area? Walking distance to Larnaca new Marina, beach?? amenites, supermarkets, schools, shopping centre and the tourist area of Larnaca? The project has ready permit licenses to build and consists of:? ?Plot 502m2?? 2 Bedroom apartments / 1 bedroom apartments and 1 Penthouse available? ?8 Units Only?? Modern architecture design? ?Spacious and smart floorplan designs? ?Big master bedrooms? ?Balconies for each apartment? ?Open plan kitchen, dining and living room area? ?Private photovoltaic panel system for penthouses? ?Private storage rooms for all a...