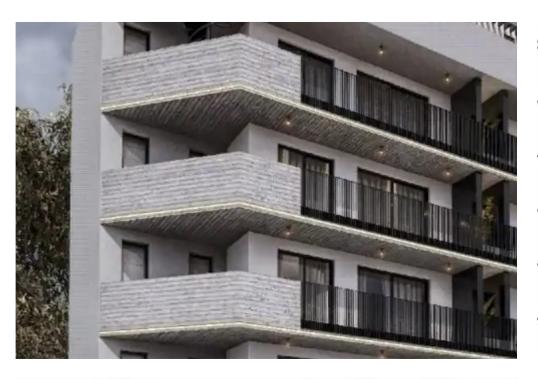

## Residential land 502 m<sup>2</sup> €520.000

Larnaka, Umm-Haram-Piale-Pasa-Skala-6027, Cyprus

**Offered at:** € 520,000

**Estate ID:** 37558

**Ref:** ba5243447

| ITY (m²) | BALCONIES (m²) | BALCONIES (m²) |  |
|----------|----------------|----------------|--|
| 55m²     | 23.51m²        | -              |  |
| 48m²     | 17.53m²        | -              |  |
| 55m²     | 19.77m²        | -              |  |
| 48m²     | 16.36m²        | -              |  |
| 30m²     | 14.40m²        | -              |  |
| 48m²     | 16.36m²        | -              |  |

Total plot's-land's area: 502 m²

Density: 120 %

Available from: 2024-05-09

Offered at: 520,000

Гуре: **Residentia** 

Plot with ready building licenses? Larnaca - Land Registry Area? Walking distance to Larnaca new Marina, beach?? amenites, supermarkets, schools, shopping centre and the tourist area of Larnaca? The project has ready permit licenses to build and consists of:? ?Plot 502m2?? 2 Bedroom apartments / 1 bedroom apartments and 1 Penthouse available? ?8 Units Only?? Modern architecture design? ?Spacious and smart floorplan designs? ?Big master bedrooms? ?Balconies for each apartment? ?Open plan kitchen, dining and living room area? ?Private photovoltaic panel system for penthouses? ?Private storage rooms for all a...