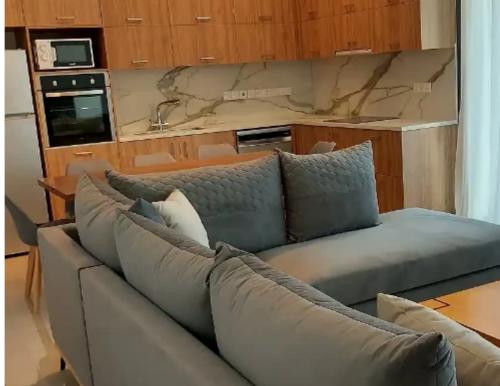

## 2-bedroom apartment to rent €2.500

Limassol, Panthea-Mesa-Geitonia-4007, Cyprus

**Offered at:** €2,500

**Estate ID:** 37789

**Ref:** ba5244578

NET internal area: 113

Bathrooms: 2

Bedrooms: 2

Parking spaces: Covered cars

Available from: 2024-05-10

Offered at: 2,500

Type: Apartment

This project is located on the prestigious Panthea hills, from where it enjoys panoramic views of all the city of Limassol all the way down to the sea.