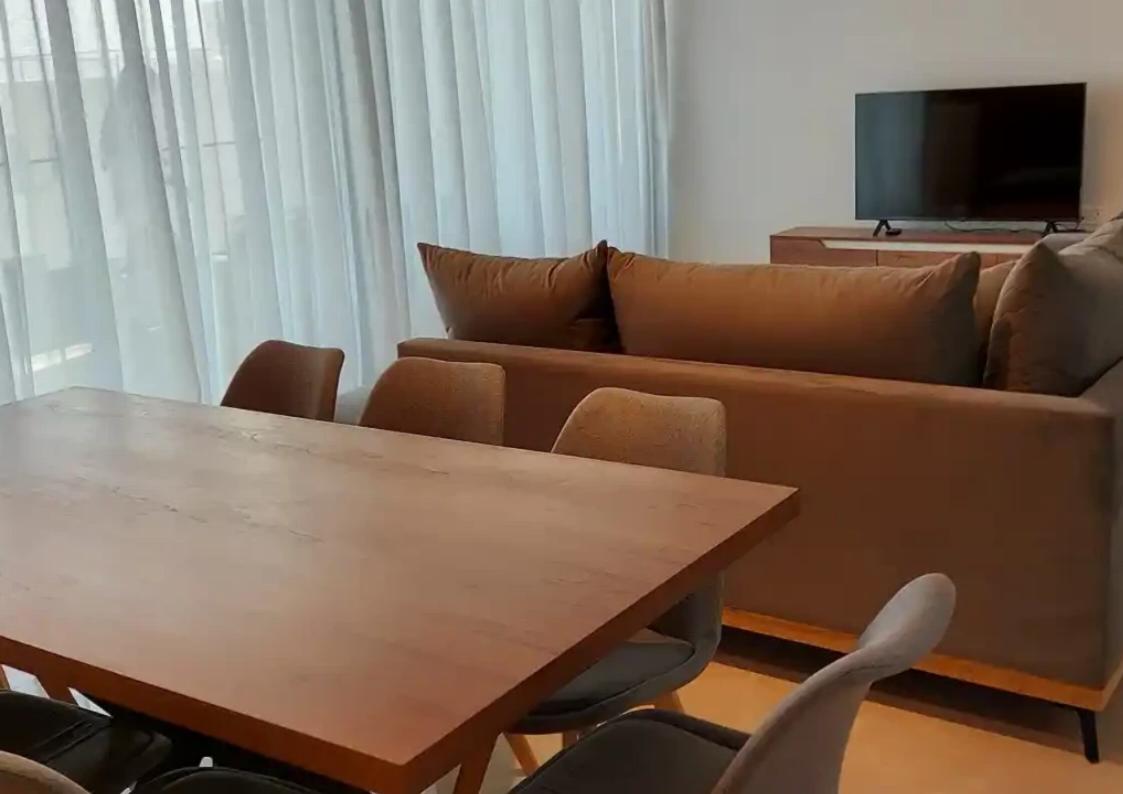

## 2-bedroom apartment to rent €2.500

Limassol, Panthea-Mesa-Geitonia-4007, Cyprus

**Offered at:** €2,500

**Estate ID:** 37789

**Ref:** ba5244578

NET internal area: 113

Bathrooms: 2

Bedrooms: 2