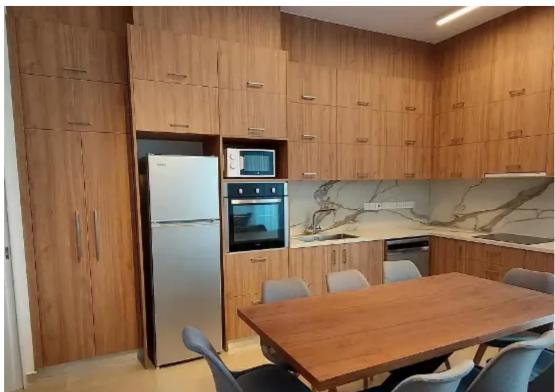

## 2-bedroom apartment to rent €2.500

Limassol, Panthea-Mesa-Geitonia-4007, Cyprus

**Offered at:** €2,500

**Estate ID:** 37789

**Ref:** ba5244578

NET internal area: 113

Bathrooms: 2

Bedrooms: 2