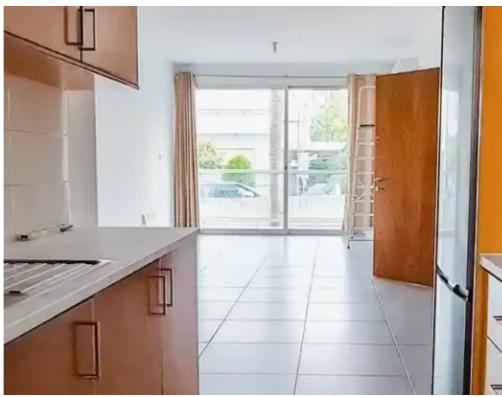

Parking spaces: Covered cars

Available from: 2024-05-10

Offered at: 1,300

Type: Apartment

Two-bedroom apartment Modern two-bedroom apartment in Ekali Area, with easy access to city center modern amenities such as supermarkets, restaurants, schools, business center and shopping areas, but also benefitting from the peaceful surroundings of a quiet residential neighborhood. Size: Closed Areas: 82 sq.m Covered Areas: 14 sq.m Apartments enjoy the use of covered parking. Fast Facts: -Covered Parking -Easy access to Limassol Center and the highway -Electric appliances: a. Fridge b. Cooker. c. Hood d. Ceramic Tiles e. Electric oven f. Washing Machine Reg. Agent N.: 732 Lic.

N.: 393 The apartment consists of a living room, a kitchen, a bathroom/toilet, a shower/toilet, a large veranda, ...