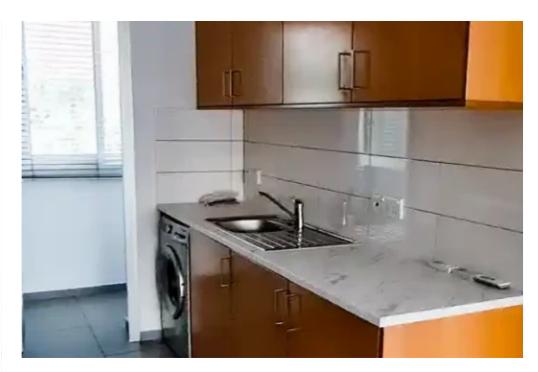

Parking spaces: Covered cars

Available from: 2024-05-10

Offered at: 1,300

Type: Apartment

Two-bedroom apartment Modern two-bedroom apartment in Ekali Area, with easy access to city center modern amenities such as supermarkets, restaurants, schools, business center and shopping areas, but also benefitting from the peaceful surroundings of a quiet residential neighborhood. Size: Closed Areas: 82 sq.m Covered Areas: 14 sq.m Apartments enjoy the use of covered parking. Fast Facts: -Covered Parking -Easy access to Limassol Center and the highway -Electric appliances: a. Fridge b. Cooker. c. Hood d. Ceramic Tiles e. Electric oven f. Washing Machine Reg. Agent N.: 732 Lic.

N.: 393 The apartment consists of a living room, a kitchen, a bathroom/toilet, a shower/toilet, a large veranda, ...