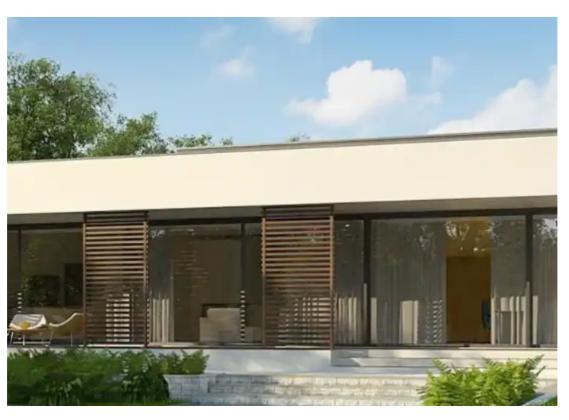

## 2-bedroom detached house f?r s?le €198.000

Limassol, General-Hospital-Pano-Polemidia-4131, Cyprus

**Offered at:** €218,000

**Estate ID:** 37815

**Ref:** ba5244673

NET internal area: 75

Bathrooms: 1

Bedrooms: 2

Parking spaces: Covered cars

Available from: 2024-05-10

Offered at: 218,000

Type: **PrivateHouse** 

"""We are offering You a modern and stylish house, with two bedrooms or a bedroom and a separate office. The hall consists of a modern living-dining room and an open-plan kitchen. The boundaries between the interior and exterior are almost erased: from the living room, you can go to a large veranda with access to the Your garden. It is the perfect place for an open air dining, entertainment, and relaxation with family and friends. The contemporary design, privacy, and surrounding nature make it the perfect place for you to build a lovely house away from the city hustle. Combined with the convenient location and superb quality of the house, this is a fantastic property investment for lon...