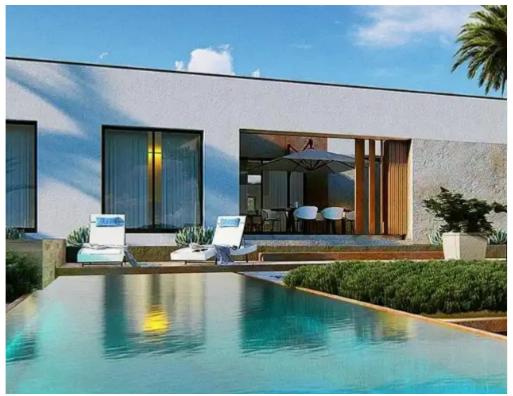

Parking spaces: Covered cars

Available from: 2024-05-10

Offered at: 218,000

Type: **PrivateHouse** 

"""We are offering You a modern and stylish house, with two bedrooms or a bedroom and a separate office. The hall consists of a modern living-dining room and an open-plan kitchen. The boundaries between the interior and exterior are almost erased: from the living room, you can go to a large veranda with access to the Your garden. It is the perfect place for an open air dining, entertainment, and relaxation with family and friends. The contemporary design, privacy, and surrounding nature make it the perfect place for you to build a lovely house away from the city hustle. Combined with the convenient location and superb quality of the house, this is a fantastic property investment for lon...