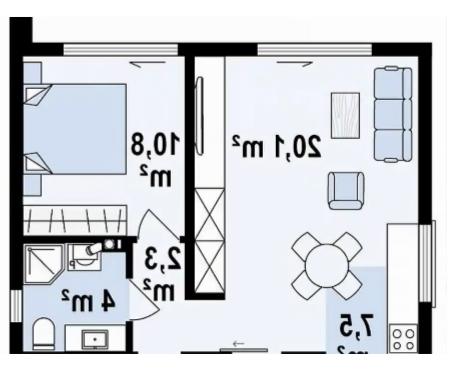

## 2-bedroom detached house f?r s?le €198.000

Limassol, General-Hospital-Pano-Polemidia-4131, Cyprus

**Offered at:** €218,000

**Estate ID:** 37815

**Ref:** ba5244673

NET internal area: 75

Bathrooms: 1

Bedrooms: 2

Parking spaces: Covered cars

Available from: 2024-05-10

Offered at: 218,000

Type: **PrivateHouse** 

"""We are offering You a modern and stylish house, with two bedrooms or a bedroom and a separate office. The hall consists of a modern living-dining room and an open-plan kitchen. The boundaries between the interior and exterior are almost erased: from the living room, you can go to a large veranda with access to the Your garden. It is the perfect place for an open air dining, entertainment, and relaxation with family and friends. The contemporary design, privacy, and surrounding nature make it the perfect place for you to build a lovely house away from the city hustle. Combined with the convenient location and superb quality of the house, this is a fantastic property investment for lon...