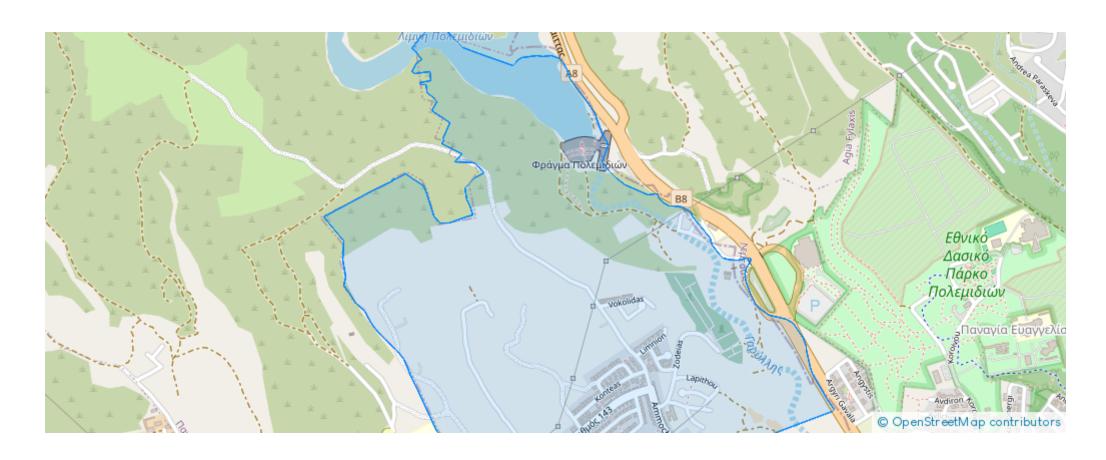

## 2-bedroom detached house f?r s?le €198.000

Limassol, General-Hospital-Pano-Polemidia-4131, Cyprus

**Offered at:** €218,000

**Estate ID:** 37815

**Ref:** ba5244673

NET internal area: 75

Bathrooms: 1

Bedrooms: 2

Parking spaces: Covered cars

Available from: 2024-05-10

Offered at: 218,000

Type: **PrivateHouse** 

"""We are offering You a modern and stylish house, with two bedrooms or a bedroom and a separate office. The hall consists of a modern living-dining room and an open-plan kitchen. The boundaries between the interior and exterior are almost erased: from the living room, you can go to a large veranda with access to the Your garden. It is the perfect place for an open air dining, entertainment, and relaxation with family and friends. The contemporary design, privacy, and surrounding nature make it the perfect place for you to build a lovely house away from the city hustle. Combined with the convenient location and superb quality of the house, this is a fantastic property investment for lon...