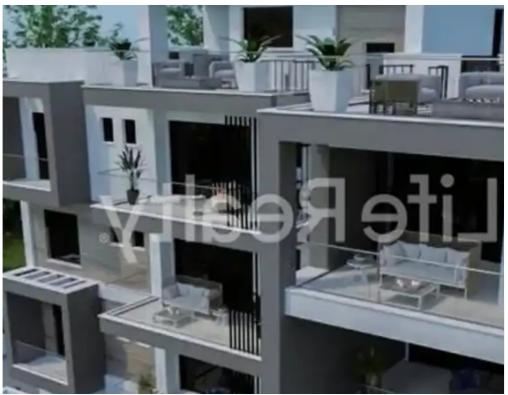

## **3-bedroom penthouse f?r s?le**

Limassol, Agios-Panteleimon-School-Agia-Phyla-Agia-Fylaxis-3116, Cyprus

Offered at: €475,000 Estate ID: 38081 Ref: ba5246281

""""""This impressive three-floor building boasts 13 apartments, situated in the luxurious area of Panthea in Limassol. It's just a 10-minute drive from from the heart of Limassol's city center and less than 3 minutes away from the highway, providing convenient access to various amenities. Designed and constructed with meticulous attention to detail, this building appeals to both renters and potential buyers. Positioned in a serene area, it offers a luxurious and convenient lifestyle. With outstanding features and amenities, this building ensures a life of luxury and quality. This remarkable penthouse also includes an additional room with a bathroom on the roof garden. Her...