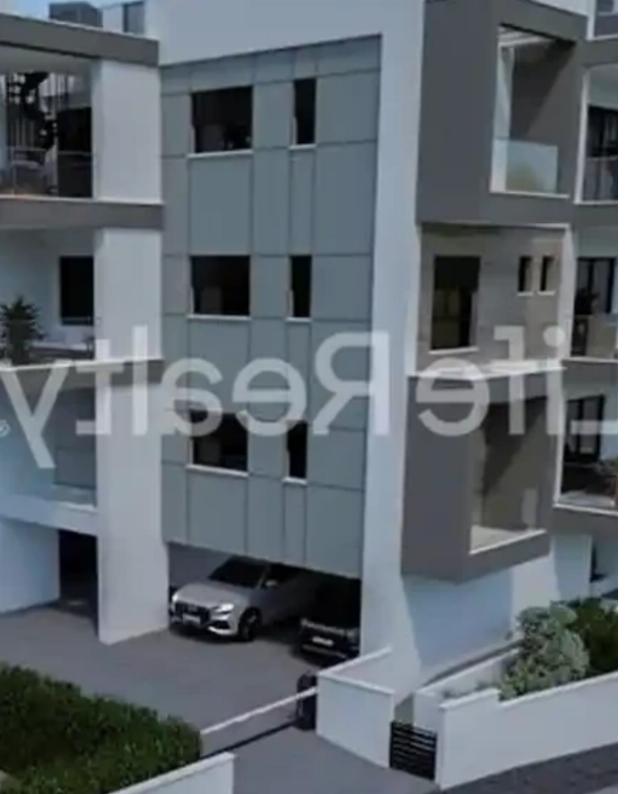

## **3-bedroom penthouse f?r s?le**

Limassol, Agios-Panteleimon-School-Agia-Phyla-Agia-Fylaxis-3116, Cyprus

Offered at: €475,000 Estate ID: 38081 Ref: ba5246281

""""""This impressive three-floor building boasts 13 apartments, situated in the luxurious area of Panthea in Limassol. It's just a 10-minute drive from from the heart of Limassol's city center and less than 3 minutes away from the highway, providing convenient access to various amenities. Designed and constructed with meticulous attention to detail, this building appeals to both renters and potential buyers. Positioned in a serene area, it offers a luxurious and convenient lifestyle. With outstanding features and amenities, this building ensures a life of luxury and quality. This remarkable penthouse also includes an additional room with a bathroom on the roof garden. Her...