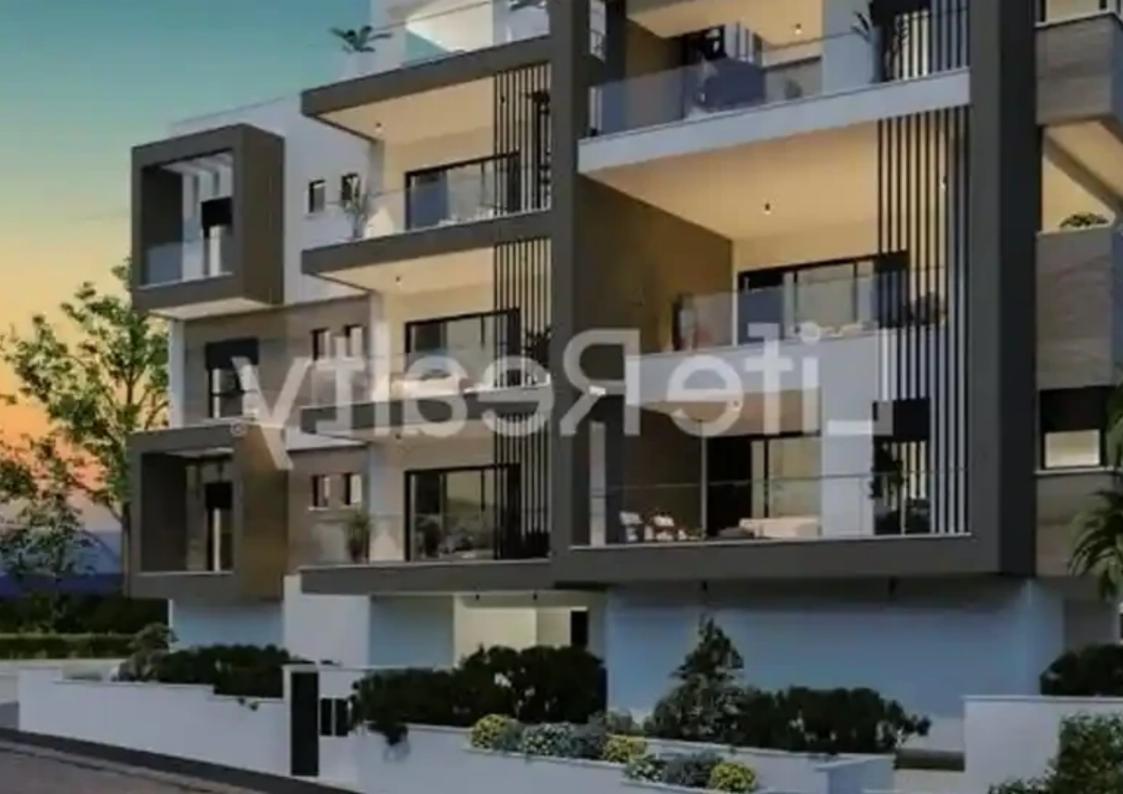

## **3-bedroom penthouse f?r s?le**

Limassol, Agios-Panteleimon-School-Agia-Phyla-Agia-Fylaxis-3116, Cyprus

Offered at: €475,000 Estate ID: 38081 Ref: ba5246281

""""""This impressive three-floor building boasts 13 apartments, situated in the luxurious area of Panthea in Limassol. It's just a 10-minute drive from from the heart of Limassol's city center and less than 3 minutes away from the highway, providing convenient access to various amenities. Designed and constructed with meticulous attention to detail, this building appeals to both renters and potential buyers. Positioned in a serene area, it offers a luxurious and convenient lifestyle. With outstanding features and amenities, this building ensures a life of luxury and quality. This remarkable penthouse also includes an additional room with a bathroom on the roof garden. Her...