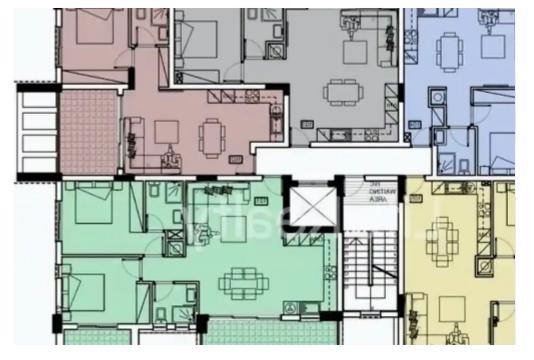

## **3-bedroom penthouse f?r s?le**

Limassol, Agios-Panteleimon-School-Agia-Phyla-Agia-Fylaxis-3116, Cyprus

Offered at: €475,000 Estate ID: 38081 Ref: ba5246281

""""""This impressive three-floor building boasts 13 apartments, situated in the luxurious area of Panthea in Limassol. It's just a 10-minute drive from from the heart of Limassol's city center and less than 3 minutes away from the highway, providing convenient access to various amenities. Designed and constructed with meticulous attention to detail, this building appeals to both renters and potential buyers. Positioned in a serene area, it offers a luxurious and convenient lifestyle. With outstanding features and amenities, this building ensures a life of luxury and quality. This remarkable penthouse also includes an additional room with a bathroom on the roof garden. Her...