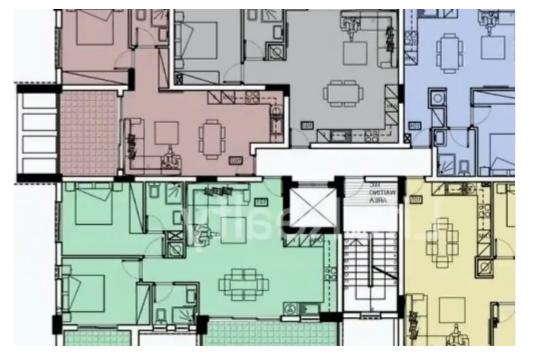

## €625.000

Limassol, Agios-Panteleimon-School-Agia-Phyla-Agia-Fylaxis-3116, Cyprus

Offered at: €625,000 Estate ID: 38082 Ref: ba5246282

""""""This impressive three-floor building boasts 13 apartments, situated in the luxurious area of Panthea in Limassol. It's just a 10-minute drive from from the heart of Limassol's city center and less than 3 minutes away from the highway, providing convenient access to various amenities. Designed and constructed with meticulous attention to detail, this building appeals to both renters and potential buyers. Positioned in a serene area, it offers a luxurious and convenient lifestyle. With outstanding features and amenities, this building ensures a life of luxury and quality. This remarkable penthouse also includes an additional room with a bathroom on the roof garden. He...