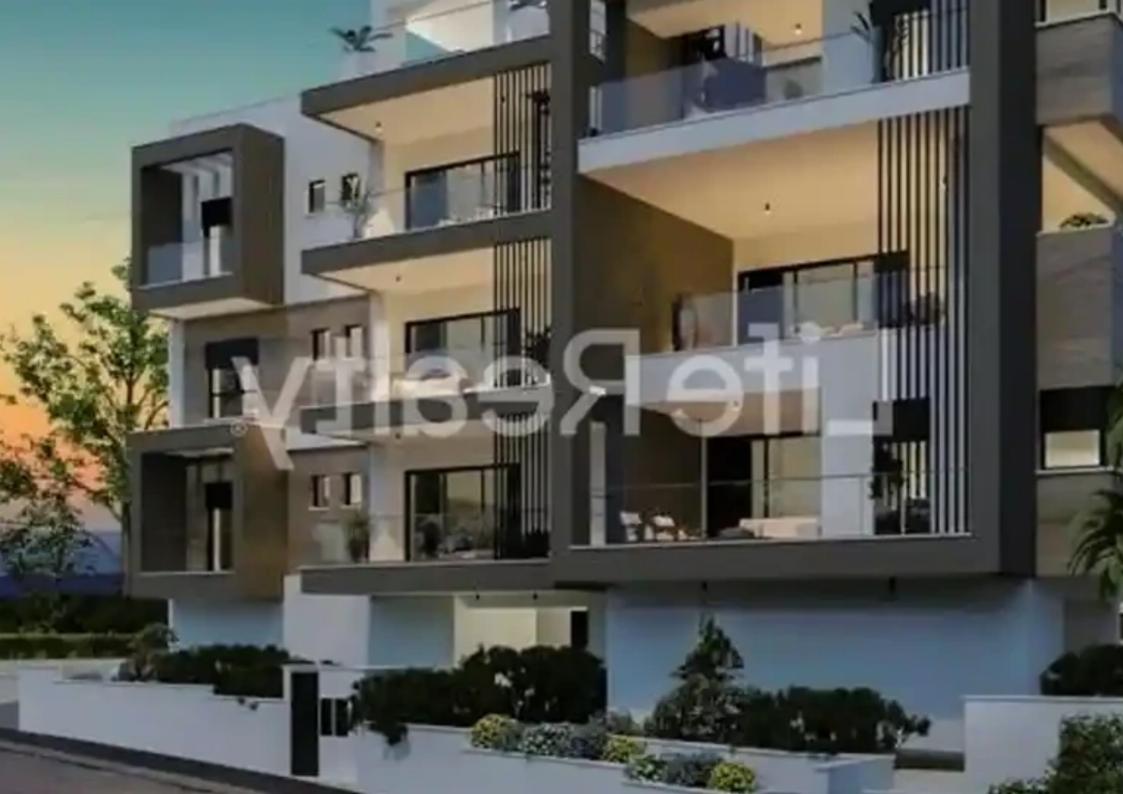

## €625.000

Limassol, Agios-Panteleimon-School-Agia-Phyla-Agia-Fylaxis-3116, Cyprus

Offered at: €625,000 Estate ID: 38082 Ref: ba5246282

""""""This impressive three-floor building boasts 13 apartments, situated in the luxurious area of Panthea in Limassol. It's just a 10-minute drive from from the heart of Limassol's city center and less than 3 minutes away from the highway, providing convenient access to various amenities. Designed and constructed with meticulous attention to detail, this building appeals to both renters and potential buyers. Positioned in a serene area, it offers a luxurious and convenient lifestyle. With outstanding features and amenities, this building ensures a life of luxury and quality. This remarkable penthouse also includes an additional room with a bathroom on the roof garden. He...