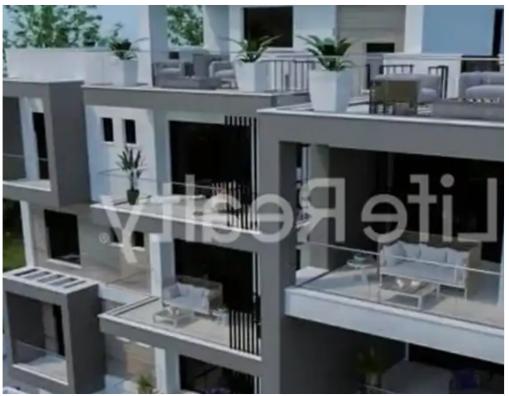

## €625.000

Limassol, Agios-Panteleimon-School-Agia-Phyla-Agia-Fylaxis-3116, Cyprus

Offered at: €625,000 Estate ID: 38082 Ref: ba5246282

""""""This impressive three-floor building boasts 13 apartments, situated in the luxurious area of Panthea in Limassol. It's just a 10-minute drive from from the heart of Limassol's city center and less than 3 minutes away from the highway, providing convenient access to various amenities. Designed and constructed with meticulous attention to detail, this building appeals to both renters and potential buyers. Positioned in a serene area, it offers a luxurious and convenient lifestyle. With outstanding features and amenities, this building ensures a life of luxury and quality. This remarkable penthouse also includes an additional room with a bathroom on the roof garden. He...