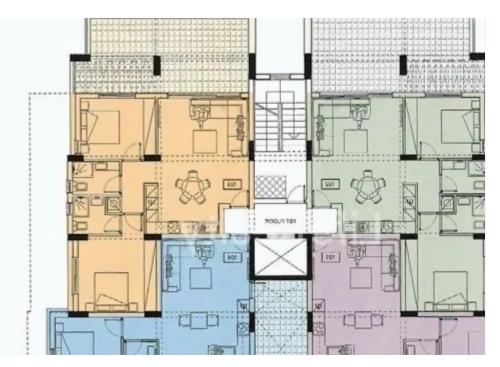

## 2-bedroom apartment f?r s?le €420.000

Limassol, Panthea-Mesa-Geitonia-4007, Cyprus

**Offered at:** € 420,000

**Estate ID:** 38083

**Ref:** ba5246283

NET internal area: 78

Bathrooms: 2

Bedrooms: 2

Parking spaces: Covered cars

Available from: 2024-05-11

Offered at: 420,000

Type: Apartment

Situated just four-minute drive from the Limassol center city and less than 5 minutes away from the highway, offering convenient access to many amenities. Designed and constructed with meticulous attention to detail, this building appeals to both renters and potential buyers. Positioned in a serene area, it offers a luxurious and convenient lifestyle. With outstanding features and amenities, this building ensures a life of luxury and quality. Here are some key features you can expect from this upscale building: - Certificate of Energy Eff...