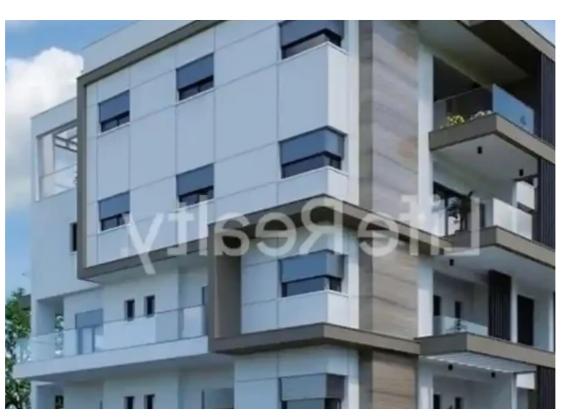

## 2-bedroom apartment f?r s?le €420.000

Limassol, Panthea-Mesa-Geitonia-4007, Cyprus

**Offered at:** € 420,000

**Estate ID:** 38083

**Ref:** ba5246283

NET internal area: 78

Bathrooms: 2

Bedrooms: 2

Parking spaces: Covered cars

Available from: 2024-05-11

Offered at: 420,000

Type: Apartment

Situated just four-minute drive from the Limassol center city and less than 5 minutes away from the highway, offering convenient access to many amenities. Designed and constructed with meticulous attention to detail, this building appeals to both renters and potential buyers. Positioned in a serene area, it offers a luxurious and convenient lifestyle. With outstanding features and amenities, this building ensures a life of luxury and quality. Here are some key features you can expect from this upscale building: - Certificate of Energy Eff...