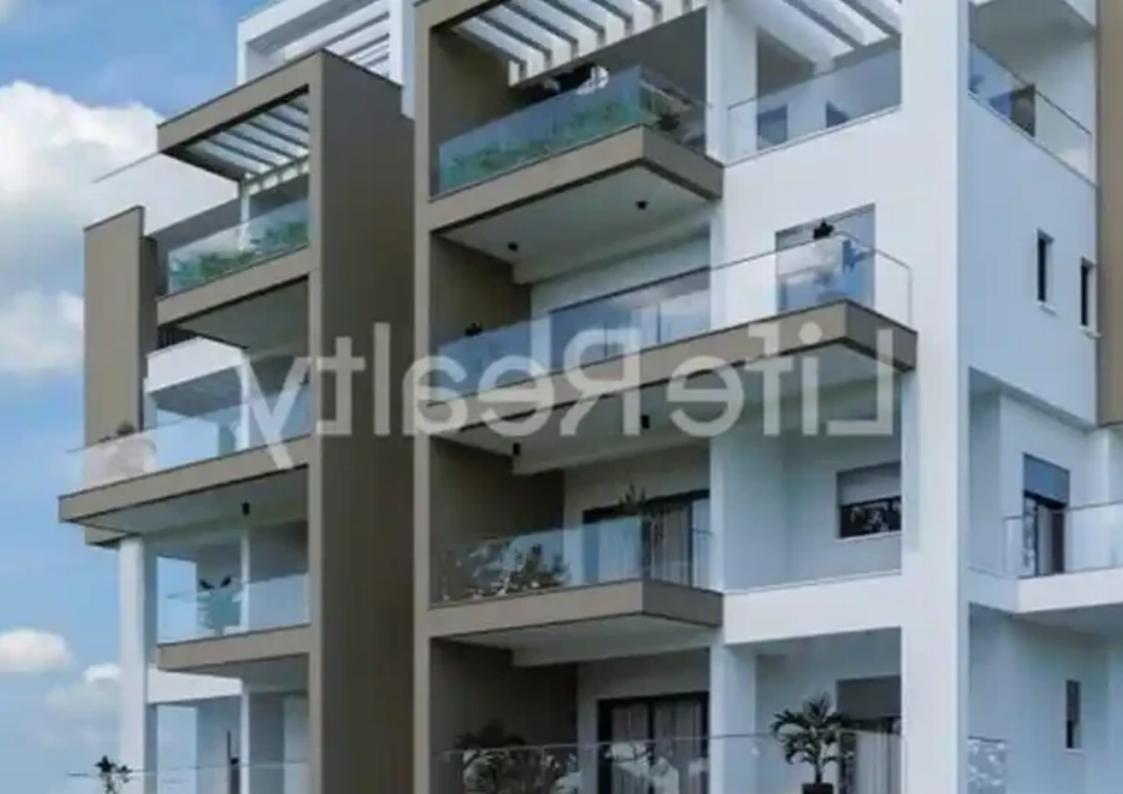

## 2-bedroom apartment f?r s?le €420.000

Limassol, Panthea-Mesa-Geitonia-4007, Cyprus

**Offered at:** € 420,000

**Estate ID:** 38083

**Ref:** ba5246283

NET internal area: 78

Bathrooms: 2

Bedrooms: 2

Parking spaces: Covered cars

Available from: 2024-05-11

Offered at: 420,000

Type: Apartment

Situated just four-minute drive from the Limassol center city and less than 5 minutes away from the highway, offering convenient access to many amenities. Designed and constructed with meticulous attention to detail, this building appeals to both renters and potential buyers. Positioned in a serene area, it offers a luxurious and convenient lifestyle. With outstanding features and amenities, this building ensures a life of luxury and quality. Here are some key features you can expect from this upscale building: - Certificate of Energy Eff...