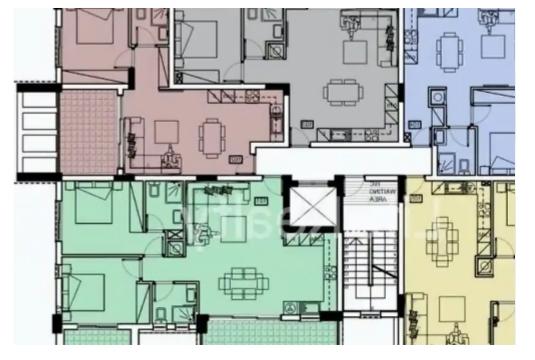

## **3-bedroom apartment f?r s?le**

Limassol, Agios-Panteleimon-School-Agia-Phyla-Agia-Fylaxis-3116, Cyprus

Offered at: €409,000 Estate ID: 38084 Ref: ba5246280

""""""This impressive three-floor building boasts 13 apartments, situated in the luxurious area of Panthea in Limassol. It's just a 10-minute drive from from the heart of Limassol's city center and less than 3 minutes away from the highway, providing convenient access to various amenities. Designed and constructed with meticulous attention to detail, this building appeals to both renters and potential buyers. Positioned in a serene area, it offers a luxurious and convenient lifestyle. With outstanding features and amenities, this building ensures a life of luxury and quality. This remarkable top-floor apartment also includes an additional room with a bathroom on the ground...