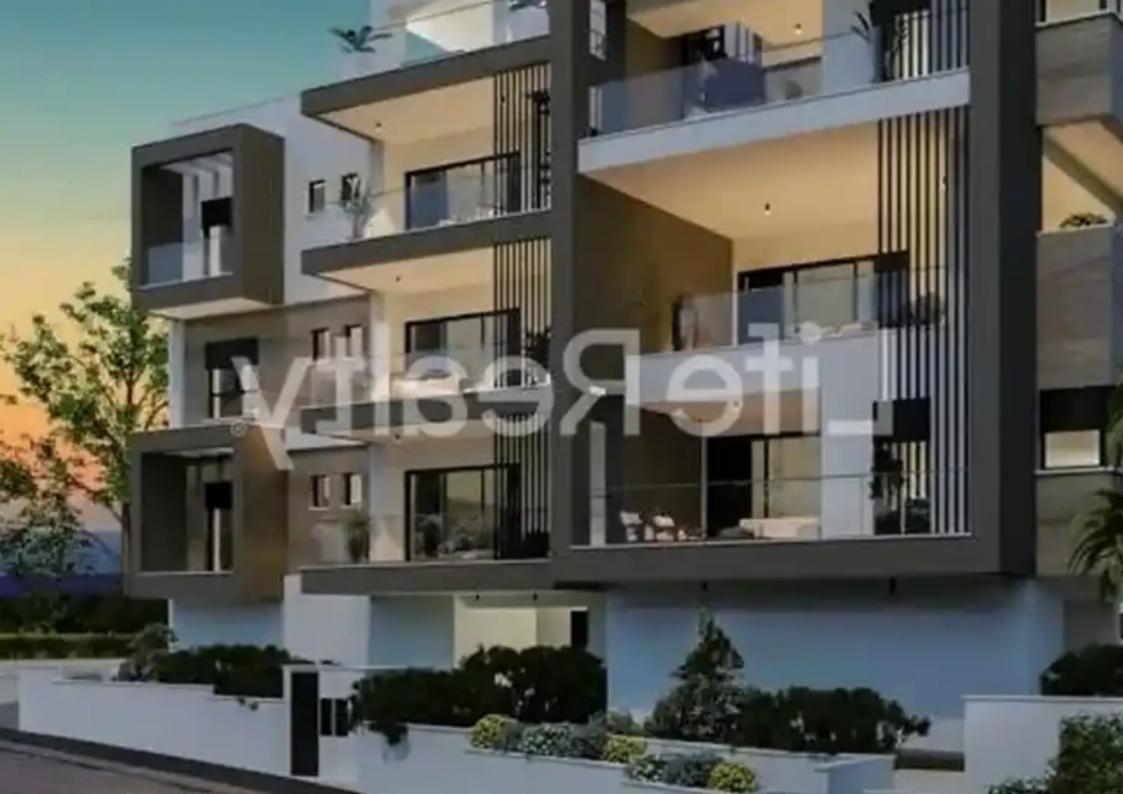

## **3-bedroom apartment f?r s?le**

Limassol, Agios-Panteleimon-School-Agia-Phyla-Agia-Fylaxis-3116, Cyprus

Offered at: €409,000 Estate ID: 38084 Ref: ba5246280

""""""This impressive three-floor building boasts 13 apartments, situated in the luxurious area of Panthea in Limassol. It's just a 10-minute drive from from the heart of Limassol's city center and less than 3 minutes away from the highway, providing convenient access to various amenities. Designed and constructed with meticulous attention to detail, this building appeals to both renters and potential buyers. Positioned in a serene area, it offers a luxurious and convenient lifestyle. With outstanding features and amenities, this building ensures a life of luxury and quality. This remarkable top-floor apartment also includes an additional room with a bathroom on the ground...