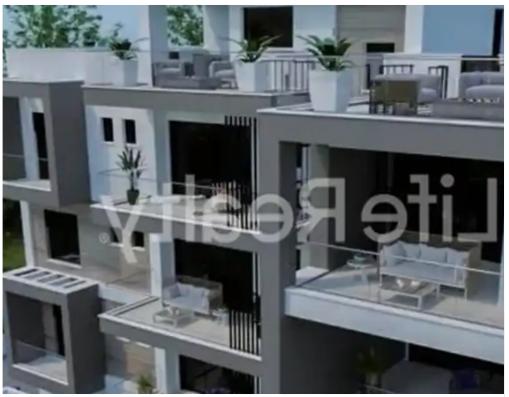

## **3-bedroom apartment f?r s?le**

Limassol, Agios-Panteleimon-School-Agia-Phyla-Agia-Fylaxis-3116, Cyprus

Offered at: €409,000 Estate ID: 38084 Ref: ba5246280

""""""This impressive three-floor building boasts 13 apartments, situated in the luxurious area of Panthea in Limassol. It's just a 10-minute drive from from the heart of Limassol's city center and less than 3 minutes away from the highway, providing convenient access to various amenities. Designed and constructed with meticulous attention to detail, this building appeals to both renters and potential buyers. Positioned in a serene area, it offers a luxurious and convenient lifestyle. With outstanding features and amenities, this building ensures a life of luxury and quality. This remarkable top-floor apartment also includes an additional room with a bathroom on the ground...