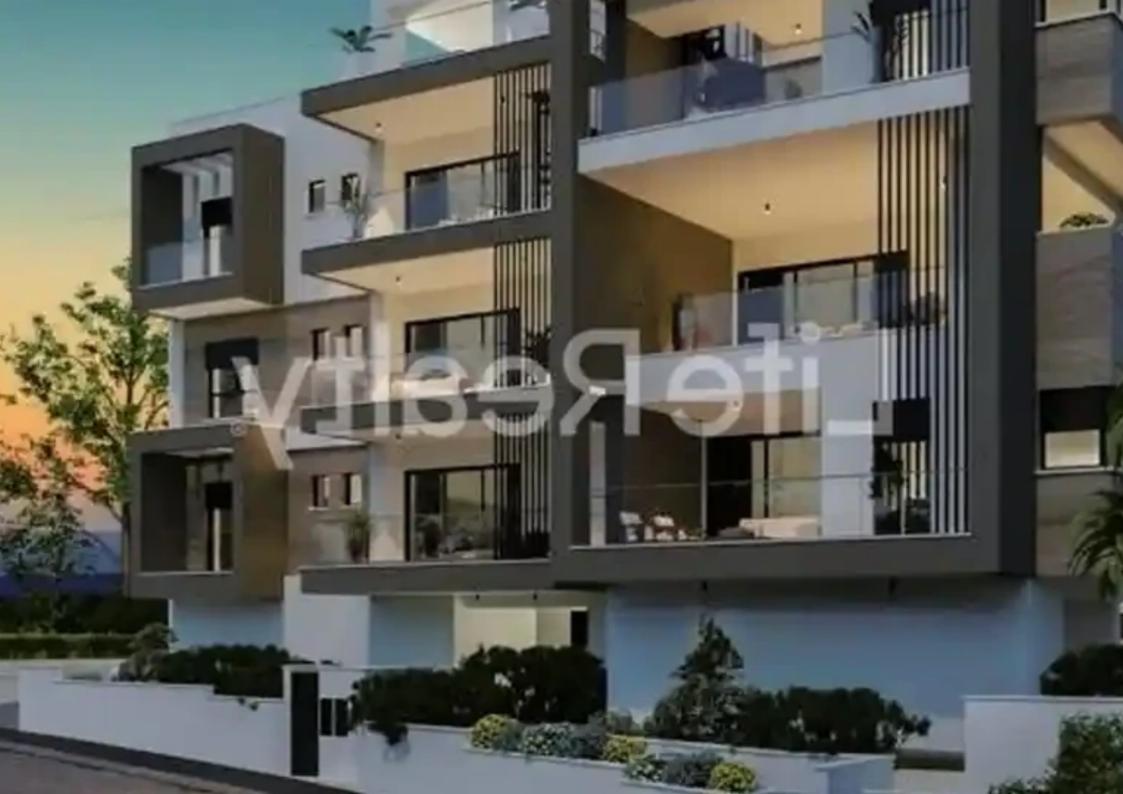

## 1-bedroom apartment f?r s?le €239.000

Limassol, Agios-Panteleimon-School-Agia-Phyla-Agia-Fylaxis-3116, Cyprus

**Offered at:** €239,000

**Estate ID:** 38092

**Ref:** ba5246042

NET internal area: 54

Bathrooms: 1

Bedrooms: 1

Parking spaces: Covered cars

Available from: 2024-05-11

Offered at: 239,000

Type: Apartment

drive from from the heart of Limassol's city center and less than 3 minutes away from the highway, providing convenient access to various amenities. Designed and constructed with meticulous attention to detail, this building appeals to both renters and potential buyers. Positioned in a serene area, it offers a luxurious and convenient lifestyle. With outstanding features and amenities, this building ensures a life of luxury and quality. Here are some key features you can expect from this luxury building: - Photovoltaic system. - Vide...