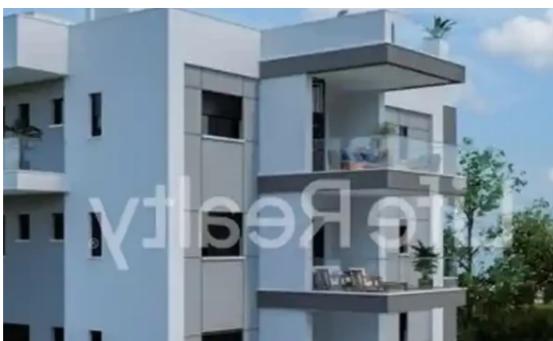

## 1-bedroom apartment f?r s?le €239.000

Limassol, Agios-Panteleimon-School-Agia-Phyla-Agia-Fylaxis-3116, Cyprus

**Offered at:** €239,000

**Estate ID:** 38092

**Ref:** ba5246042

NET internal area: 54

Bathrooms: 1

Bedrooms: 1

Parking spaces: Covered cars

Available from: 2024-05-11

Offered at: 239,000

Type: Apartment

drive from from the heart of Limassol's city center and less than 3 minutes away from the highway, providing convenient access to various amenities. Designed and constructed with meticulous attention to detail, this building appeals to both renters and potential buyers. Positioned in a serene area, it offers a luxurious and convenient lifestyle. With outstanding features and amenities, this building ensures a life of luxury and quality. Here are some key features you can expect from this luxury building: - Photovoltaic system. - Vide...