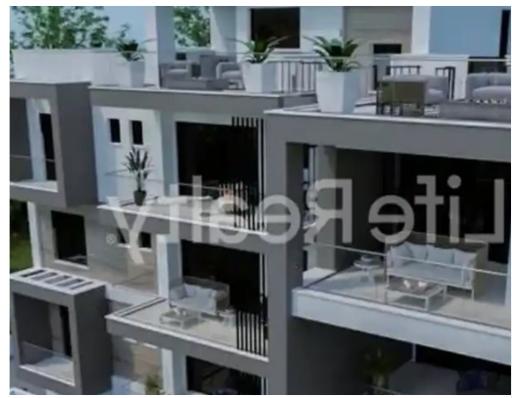

## 1-bedroom apartment f?r s?le €239.000

Limassol, Agios-Panteleimon-School-Agia-Phyla-Agia-Fylaxis-3116, Cyprus

**Offered at:** €239,000

**Estate ID:** 38092

**Ref:** ba5246042

NET internal area: 54

Bathrooms: 1

Bedrooms: 1

Parking spaces: Covered cars

Available from: 2024-05-11

Offered at: 239,000

Type: Apartment

drive from from the heart of Limassol's city center and less than 3 minutes away from the highway, providing convenient access to various amenities. Designed and constructed with meticulous attention to detail, this building appeals to both renters and potential buyers. Positioned in a serene area, it offers a luxurious and convenient lifestyle. With outstanding features and amenities, this building ensures a life of luxury and quality. Here are some key features you can expect from this luxury building: - Photovoltaic system. - Vide...