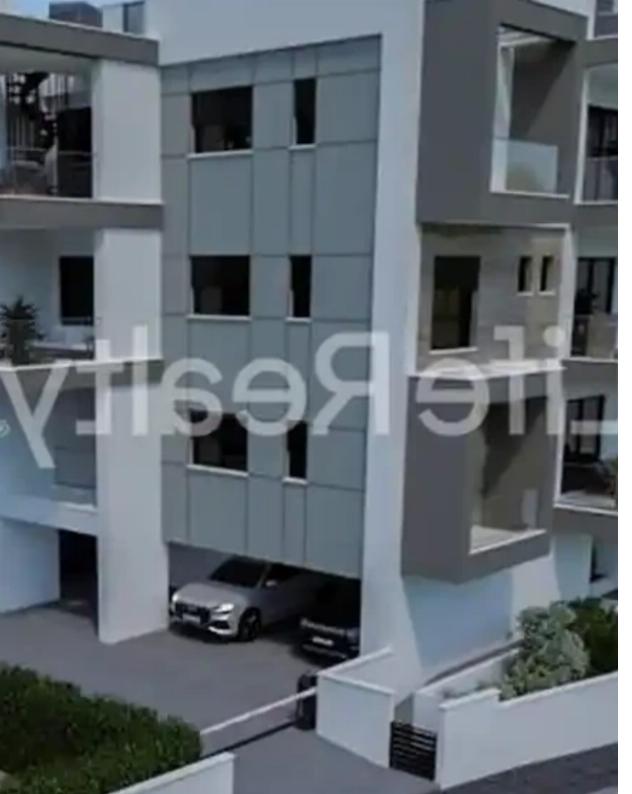

## 1-bedroom apartment f?r s?le €239.000

Limassol, Agios-Panteleimon-School-Agia-Phyla-Agia-Fylaxis-3116, Cyprus

**Offered at:** €239,000

**Estate ID:** 38092

**Ref:** ba5246042

NET internal area: 54

Bathrooms: 1

Bedrooms: 1

Parking spaces: Covered cars

Available from: 2024-05-11

Offered at: 239,000

Type: Apartment

drive from from the heart of Limassol's city center and less than 3 minutes away from the highway, providing convenient access to various amenities. Designed and constructed with meticulous attention to detail, this building appeals to both renters and potential buyers. Positioned in a serene area, it offers a luxurious and convenient lifestyle. With outstanding features and amenities, this building ensures a life of luxury and quality. Here are some key features you can expect from this luxury building: - Photovoltaic system. - Vide...