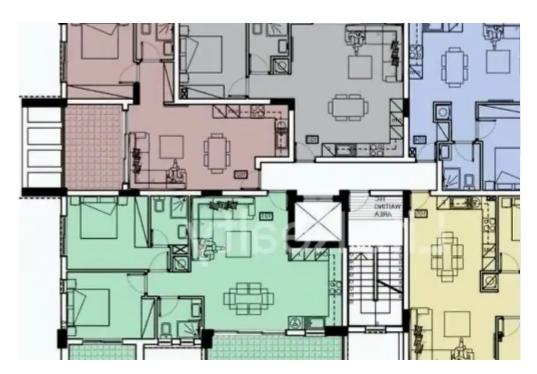

## 1-bedroom apartment f?r s?le €239.000

Limassol, Agios-Panteleimon-School-Agia-Phyla-Agia-Fylaxis-3116, Cyprus

**Offered at:** €239,000

**Estate ID:** 38092

**Ref:** ba5246042

NET internal area: 54

Bathrooms: 1

Bedrooms: 1

Parking spaces: Covered cars

Available from: 2024-05-11

Offered at: 239,000

Type: Apartment

drive from from the heart of Limassol's city center and less than 3 minutes away from the highway, providing convenient access to various amenities. Designed and constructed with meticulous attention to detail, this building appeals to both renters and potential buyers. Positioned in a serene area, it offers a luxurious and convenient lifestyle. With outstanding features and amenities, this building ensures a life of luxury and quality. Here are some key features you can expect from this luxury building: - Photovoltaic system. - Vide...