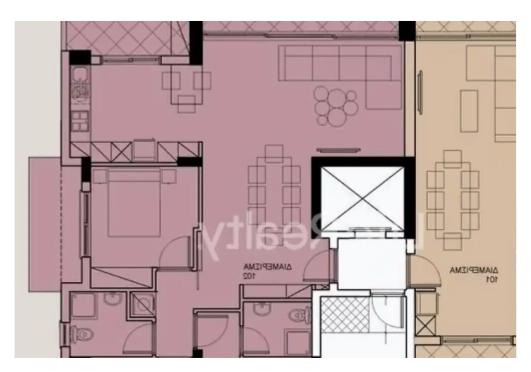

Featuring high-quality finishes, it attracts both renters and buyers. Situated just a short 10-minute drive from the beach and in close proximity to schools, banks, and markets, these apartments offer both luxury and convenience. With outstanding features and amenities, this building guarantees a life of luxury and quality. Available Apartment: Apartment 101 - Covered area: 76m2 - Covered veranda: 25m2 ...