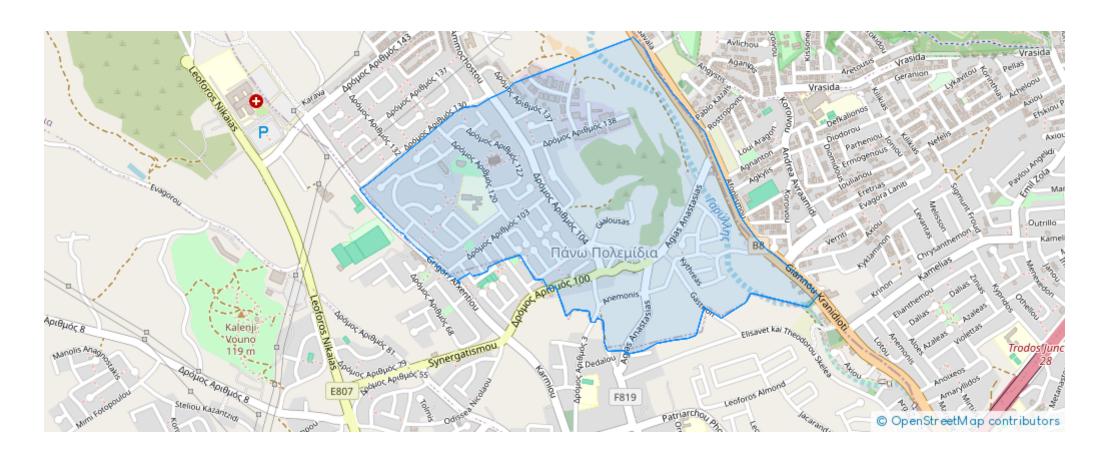

Covered cars



Available from: 2024-05-11



Offered at: 335,000



Type: Apartment

This luxury three-floor building comprises 4 apartments and 2 penthouses, located in a prestigious neighborhood in Limassol, with convenient access to many amenities. It's only a 5-minute drive from downtown and less than a minute from the highway, ensuring easy accessibility.

Featuring high-quality finishes, it attracts both renters and buyers. Situated just a short 10-minute drive from the beach and in close proximity to schools, banks, and markets, these apartments offer both luxury and convenience. With outstanding features and amenities, this building guarantees a life of luxury and quality. Available Apartment: Apartment 101 - Covered area: 76m2 - Covered veranda: 25m2 ...

## **Estate on map:**