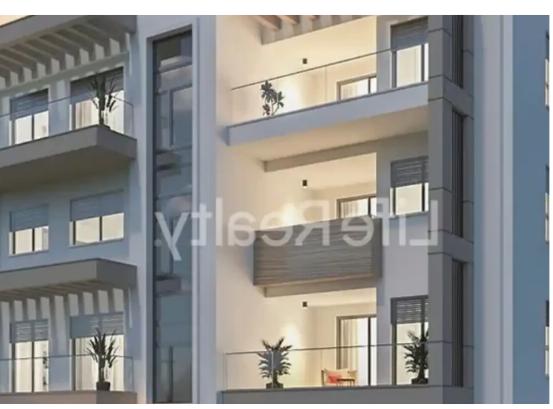

Parking spaces: Covered cars

Available from: 2024-05-11

Offered at: 335,000

Type: Apartment

This luxury three-floor building comprises 4 apartments and 2 penthouses, located in a prestigious neighborhood in Limassol, with convenient access to many amenities. It's only a 5-minute drive from downtown and less than a minute from the highway, ensuring easy accessibility.

Featuring high-quality finishes, it attracts both renters and buyers. Situated just a short 10-minute drive from the beach and in close proximity to schools, banks, and markets, these apartments offer both luxury and convenience. With outstanding features and amenities, this building guarantees a life of luxury and quality. Available Apartment: Apartment 101 - Covered area: 76m2 - Covered veranda: 25m2 ...