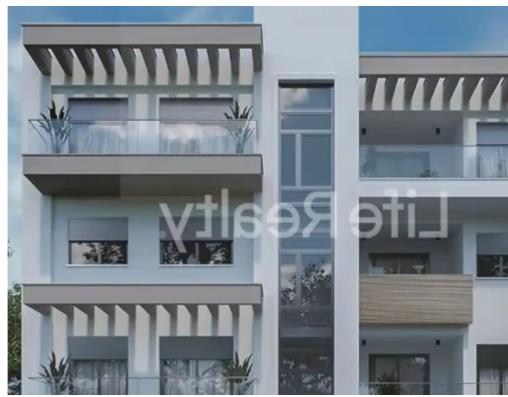

Parking spaces: Covered cars

Available from: 2024-05-11

Offered at: 335,000

Type: Apartment

This luxury three-floor building comprises 4 apartments and 2 penthouses, located in a prestigious neighborhood in Limassol, with convenient access to many amenities. It's only a 5-minute drive from downtown and less than a minute from the highway, ensuring easy accessibility.

Featuring high-quality finishes, it attracts both renters and buyers. Situated just a short 10-minute drive from the beach and in close proximity to schools, banks, and markets, these apartments offer both luxury and convenience. With outstanding features and amenities, this building guarantees a life of luxury and quality. Available Apartment: Apartment 101 - Covered area: 76m2 - Covered veranda: 25m2 ...