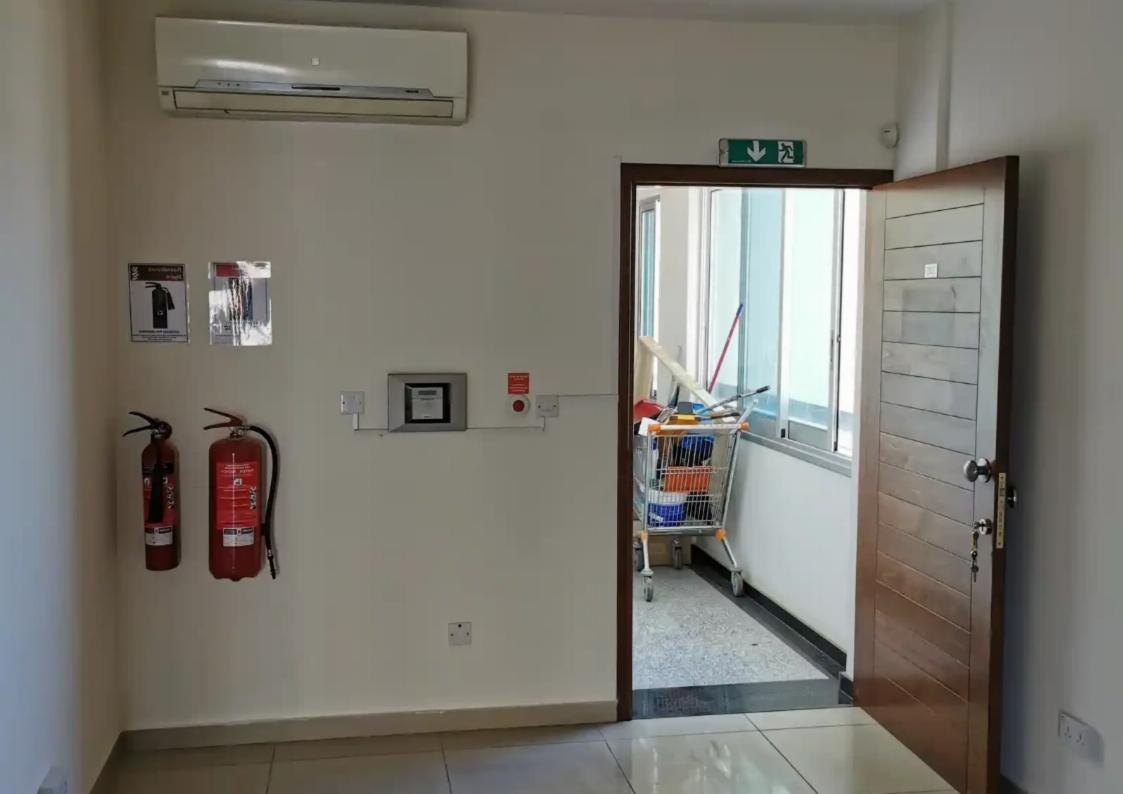

Offered at: 2,000

Type: Office

This office found on a fully commercial building near the city center, very close to central roads and amenities is ideally located. Consists of a large open space area, 3 separated offices, a kitchenet, two toilets, server room and a large covered veranda. The office offers a/c in all areas, structure cabling, double glazed windows and fiber connection in the building. Is immediately available. Can be offered fully furnished at a price to discuss....