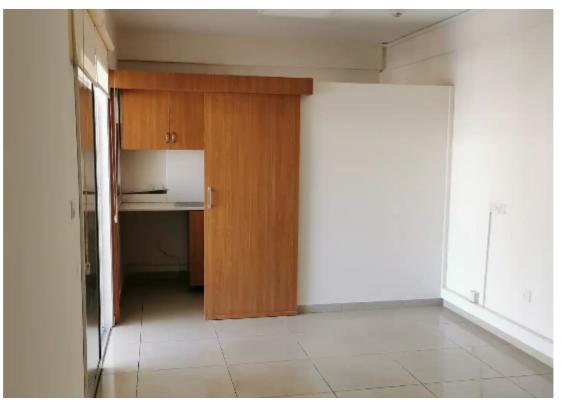

Offered at: 2,000

Type: Office

This office found on a fully commercial building near the city center, very close to central roads and amenities is ideally located. Consists of a large open space area, 3 separated offices, a kitchenet, two toilets, server room and a large covered veranda. The office offers a/c in all areas, structure cabling, double glazed windows and fiber connection in the building. Is immediately available. Can be offered fully furnished at a price to discuss....