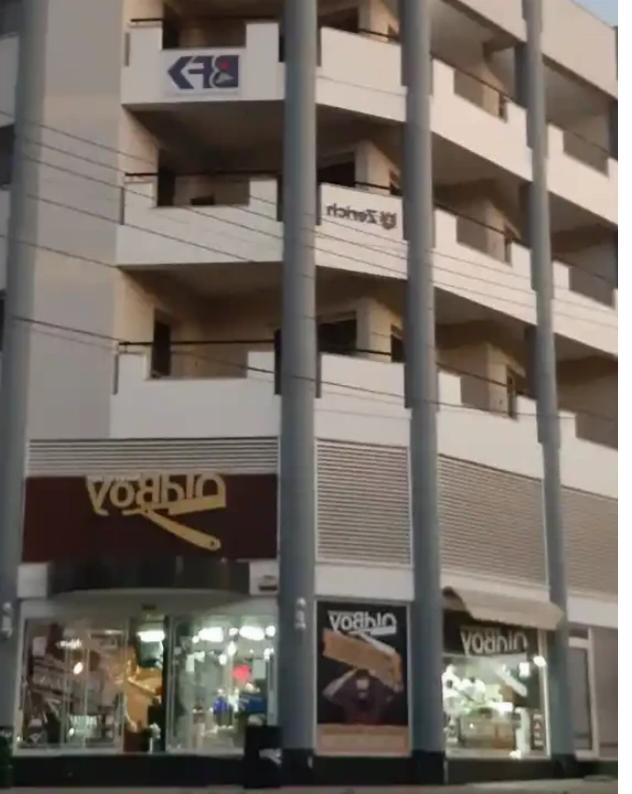

## 120m2 office space €2.000

Limassol, Grigori-Afxentiou-Timou-Prodromou-Mesa-Geitonia-4003, Cyprus

**Offered at:** €2,000

**Estate ID:** 38490

**Ref:** ba5248115

NET internal area: 120

Available from: 2024-05-13

Offered at: 2,000

Type: Office

This office found on a fully commercial building near the city center, very close to central roads and amenities is ideally located. Consists of a large open space area, 3 separated offices, a kitchenet, two toilets, server room and a large covered veranda. The office offers a/c in all areas, structure cabling, double glazed windows and fiber connection in the building. Is immediately available. Can be offered fully furnished at a price to discuss....