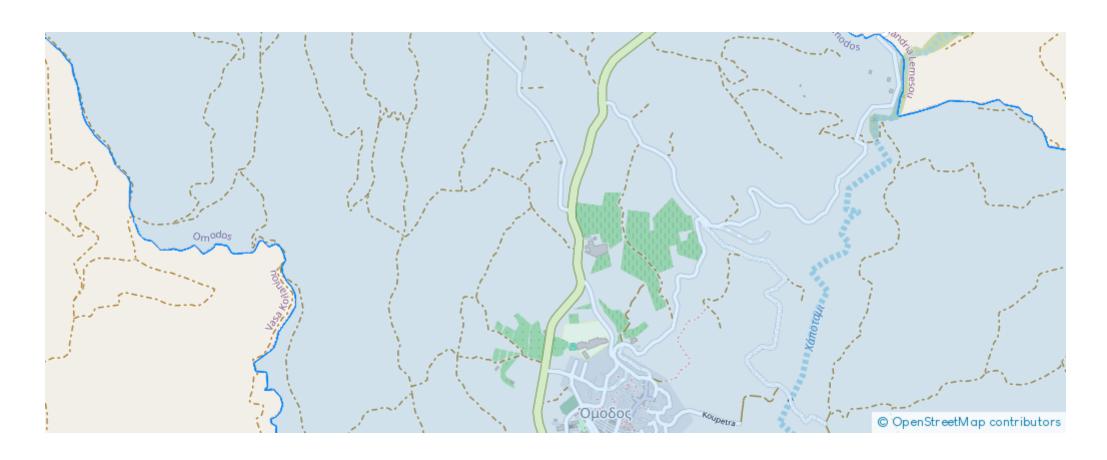

Εγγραφής: 02/11/2018

KINHTHE IAIOKTHEIAE

IAPA

**Ref:** ba5249667

## Residential land 1673 m<sup>2</sup>

**€217.490** 

Limassol, Omodos-4760, Cyprus

**Offered at:** €217,490

**Estate ID:** 38771

Όνομα και Διεύθυνση Αριθμός Φακέλου: 5/Δ/3396/2

**ETOIXEIA IAIOKTHTH KAI EYMФEPC** 

a 01/01/1980 : €2.562,90

01/01/2013 : €75.300,0

Σχέδιο

Τμήμα

Τεμάχιο

Κλίμακα

δεν βασίζεται στο εν χρήσει σχέδιο (5/ΕΣ/657886/1980)

/ AOYNEIEE











+--
+ Total plot's-land's area: 1673 m²



Coverage: 35 %



Density: 60 %



Available from: 2024-05-14



Offered at: 217,490



Type: Residential



mage not found or type unknown

Planning zone: **H3** 

. . .

## **Estate on map:**