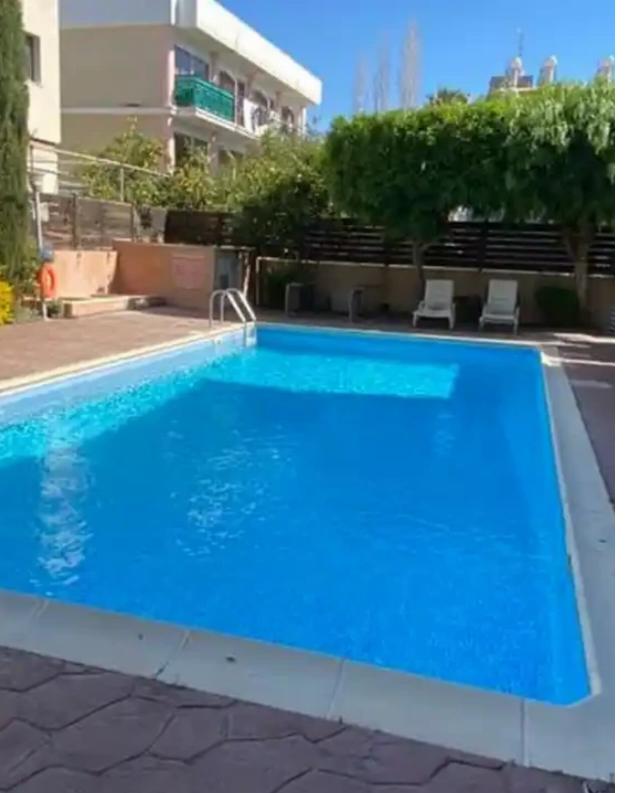

## €350.000

Limassol, Super-Home-Center-Timou-Prodromou-Mesa-Geitonia-4004 , Cyprus

Offered at: €350,000 Estate ID: 38780 Ref: ba5249819

The property is located in Germasogeia / Tourist Area, within walking distance to the beach, promenade, and parks. Close to all amenities (shops, hypermarkets, fruit, and vegetable market, wine stores, pharmacy, beauty and SPA salon, banks, tavernas, restaurants, coffee shops, bakeries, BUS and TAXI stations, etc.). The apartment is in a 2-floor gated building, on the 2nd floor (top floor), with a covered area of 91m2. The building offers the residents a communal swimming pool, underground parking, and storage room for all flats. The property comprises: open plan fully equipped kitchen (built-in electric oven and cooker, dishwasher, washing machine, American style fridge/freezer, cooker ho...