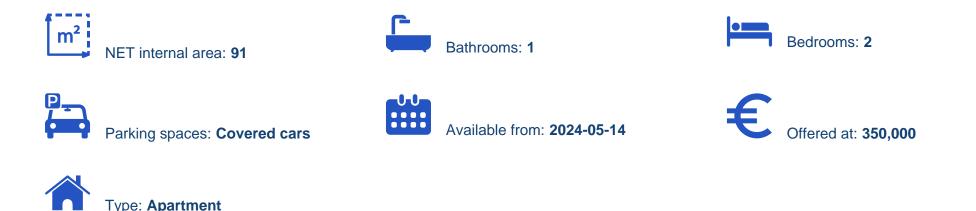

## €350.000

Limassol, Super-Home-Center-Timou-Prodromou-Mesa-Geitonia-4004 , Cyprus

Offered at: €350,000 Estate ID: 38780 Ref: ba5249819

The property is located in Germasogeia / Tourist Area, within walking distance to the beach, promenade, and parks. Close to all amenities (shops, hypermarkets, fruit, and vegetable market, wine stores, pharmacy, beauty and SPA salon, banks, tavernas, restaurants, coffee shops, bakeries, BUS and TAXI stations, etc.). The apartment is in a 2-floor gated building, on the 2nd floor (top floor), with a covered area of 91m2. The building offers the residents a communal swimming pool, underground parking, and storage room for all flats. The property comprises: open plan fully equipped kitchen (built-in electric oven and cooker, dishwasher, washing machine, American style fridge/freezer, cooker ho...