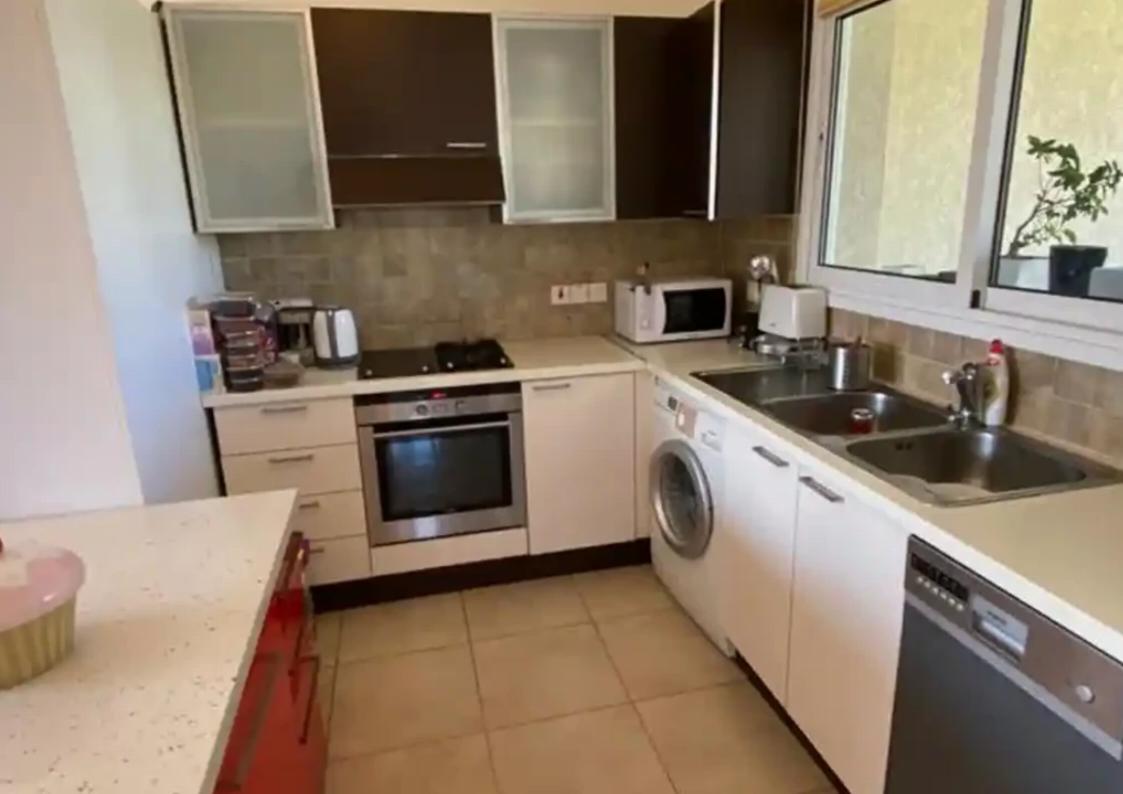

## €350.000

Limassol, Super-Home-Center-Timou-Prodromou-Mesa-Geitonia-4004 , Cyprus

Offered at: €350,000 Estate ID: 38780 Ref: ba5249819

The property is located in Germasogeia / Tourist Area, within walking distance to the beach, promenade, and parks. Close to all amenities (shops, hypermarkets, fruit, and vegetable market, wine stores, pharmacy, beauty and SPA salon, banks, tavernas, restaurants, coffee shops, bakeries, BUS and TAXI stations, etc.). The apartment is in a 2-floor gated building, on the 2nd floor (top floor), with a covered area of 91m2. The building offers the residents a communal swimming pool, underground parking, and storage room for all flats. The property comprises: open plan fully equipped kitchen (built-in electric oven and cooker, dishwasher, washing machine, American style fridge/freezer, cooker ho...