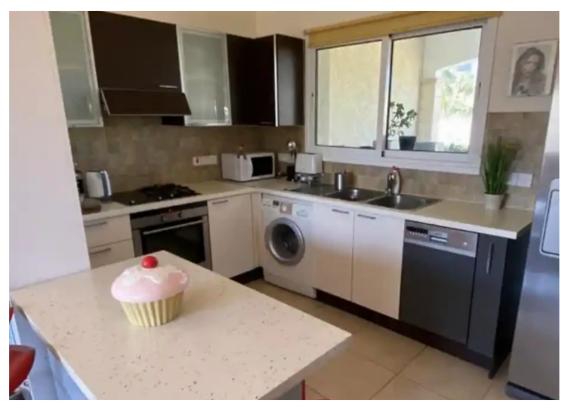

## €350.000

Limassol, Super-Home-Center-Timou-Prodromou-Mesa-Geitonia-4004 , Cyprus

Offered at: €350,000 Estate ID: 38780 Ref: ba5249819

The property is located in Germasogeia / Tourist Area, within walking distance to the beach, promenade, and parks. Close to all amenities (shops, hypermarkets, fruit, and vegetable market, wine stores, pharmacy, beauty and SPA salon, banks, tavernas, restaurants, coffee shops, bakeries, BUS and TAXI stations, etc.). The apartment is in a 2-floor gated building, on the 2nd floor (top floor), with a covered area of 91m2. The building offers the residents a communal swimming pool, underground parking, and storage room for all flats. The property comprises: open plan fully equipped kitchen (built-in electric oven and cooker, dishwasher, washing machine, American style fridge/freezer, cooker ho...