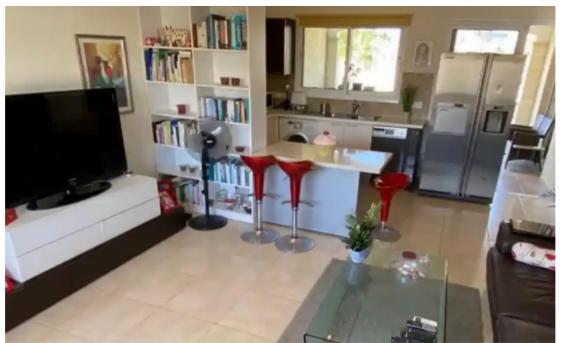

## €350.000

Limassol, Super-Home-Center-Timou-Prodromou-Mesa-Geitonia-4004 , Cyprus

Offered at: €350,000 Estate ID: 38780 Ref: ba5249819

The property is located in Germasogeia / Tourist Area, within walking distance to the beach, promenade, and parks. Close to all amenities (shops, hypermarkets, fruit, and vegetable market, wine stores, pharmacy, beauty and SPA salon, banks, tavernas, restaurants, coffee shops, bakeries, BUS and TAXI stations, etc.). The apartment is in a 2-floor gated building, on the 2nd floor (top floor), with a covered area of 91m2. The building offers the residents a communal swimming pool, underground parking, and storage room for all flats. The property comprises: open plan fully equipped kitchen (built-in electric oven and cooker, dishwasher, washing machine, American style fridge/freezer, cooker ho...