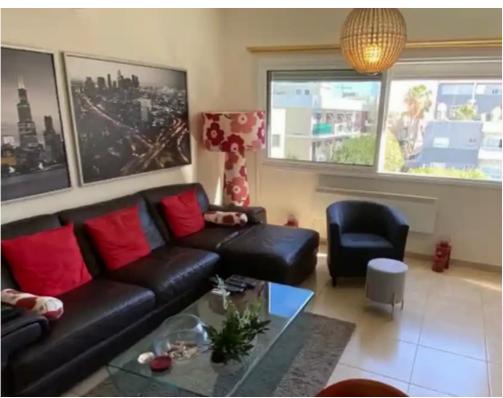

## €350.000

Limassol, Super-Home-Center-Timou-Prodromou-Mesa-Geitonia-4004 , Cyprus

Offered at: €350,000 Estate ID: 38780 Ref: ba5249819

The property is located in Germasogeia / Tourist Area, within walking distance to the beach, promenade, and parks. Close to all amenities (shops, hypermarkets, fruit, and vegetable market, wine stores, pharmacy, beauty and SPA salon, banks, tavernas, restaurants, coffee shops, bakeries, BUS and TAXI stations, etc.). The apartment is in a 2-floor gated building, on the 2nd floor (top floor), with a covered area of 91m2. The building offers the residents a communal swimming pool, underground parking, and storage room for all flats. The property comprises: open plan fully equipped kitchen (built-in electric oven and cooker, dishwasher, washing machine, American style fridge/freezer, cooker ho...