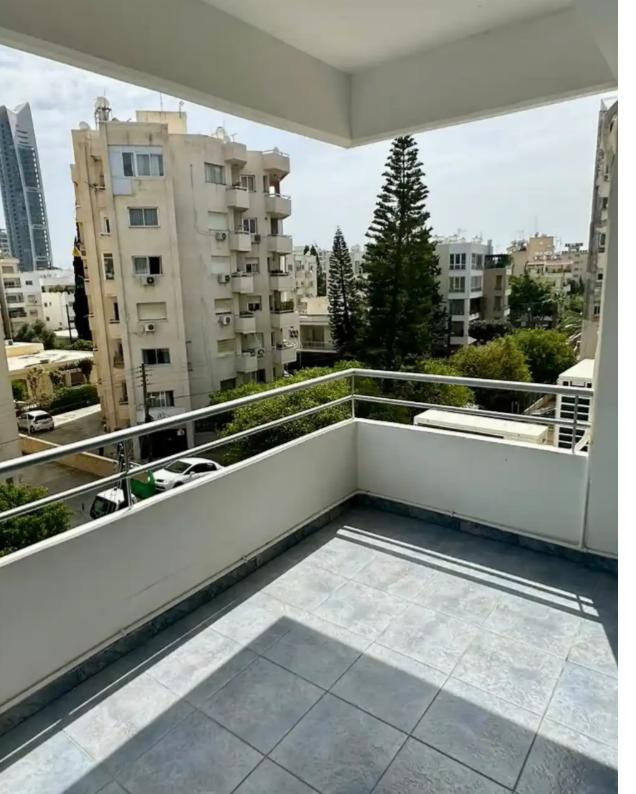

## €280.000

Limassol, Griva-Digeni-Neapoli-3101, Cyprus

Offered at: €280,000 Estate ID: 38784 Ref: ba5249441

Resale investment opportunity Spacious 2-bedroom apartment, ideally located just moments from Limassol's beachfront. With a fully equipped kitchen and a separate living and dining area, it offers modern convenience for tenants. • Spacious 2-bedroom apartment near Limassol's beachfront. • City views from two balconies • Separate kitchen and living/dining area • Includes air conditioning, covered parking, and a storage room. • Just a 5-min walk from the beachfront and a 5-min drive from Limassol's town center • 2-min walk from Alphamega Linopetras...