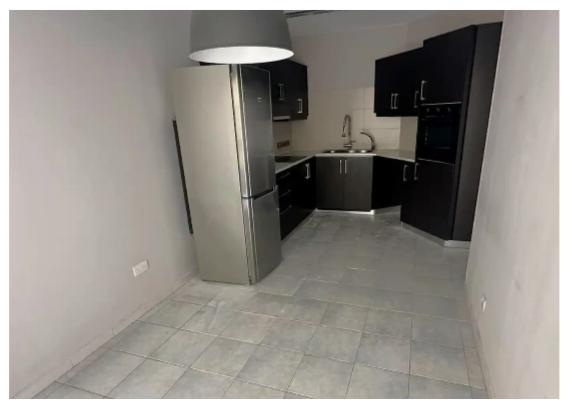

## €280.000

Limassol, Griva-Digeni-Neapoli-3101, Cyprus

Offered at: €280,000 Estate ID: 38784 Ref: ba5249441

Resale investment opportunity Spacious 2-bedroom apartment, ideally located just moments from Limassol's beachfront. With a fully equipped kitchen and a separate living and dining area, it offers modern convenience for tenants. • Spacious 2-bedroom apartment near Limassol's beachfront. • City views from two balconies • Separate kitchen and living/dining area • Includes air conditioning, covered parking, and a storage room. • Just a 5-min walk from the beachfront and a 5-min drive from Limassol's town center • 2-min walk from Alphamega Linopetras...