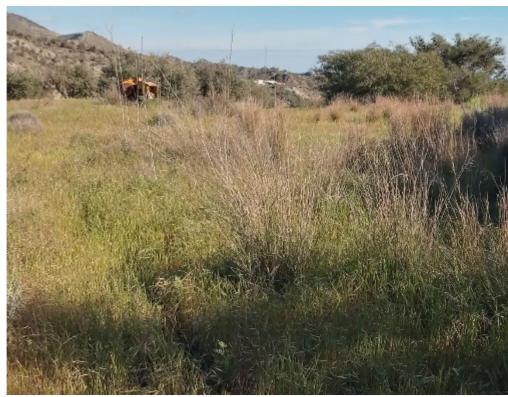

Available from: 2024-05-14

Offered at: 200,00

Type: Agricultural

For sale huge plot with an old house at Asgata village. plot size: 15794 sqm house size: approximately 100 sqm registered road electricity water (diatrisi) the plot includes approximately 150-200 olive trees. price is negotiable. for more info contact: email: leocharalambous1964@gmail.com whatsapp: (0061)0422657156...