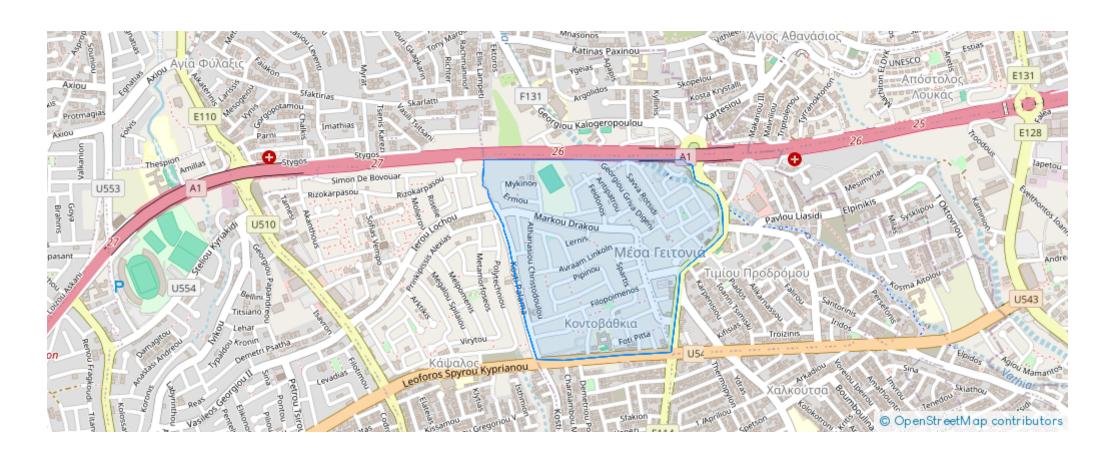

## Agricultural land 15794 m<sup>2</sup> €200.000

Limassol, Kalogeropouleio-Gymnasium-Kodobathkia-Mesa-Geitonia-4002, Cyprus

**Offered at:** €200,000

**Estate ID:** 38795

**Ref:** ba5248914











Total plot's-land's area: 15794 m<sup>2</sup>



Available from: 2024-05-14



Offered at: 200,00



Type: Agricultural

For sale huge plot with an old house at Asgata village. plot size: 15794 sqm house size: approximately 100 sqm registered road electricity water (diatrisi) the plot includes approximately 150-200 olive trees. price is negotiable. for more info contact: email: leocharalambous1964@gmail.com whatsapp: (0061)0422657156...

## **Estate on map:**