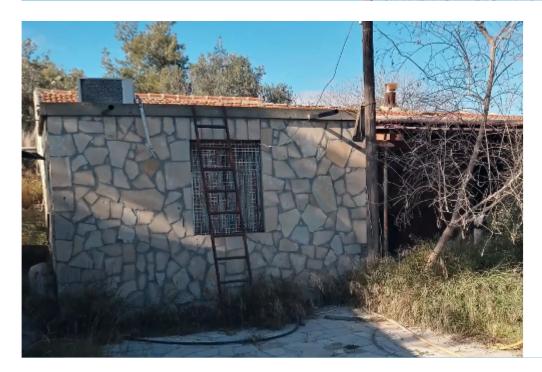

Available from: 2024-05-14

Offered at: 200,00

Type: Agricultural

For sale huge plot with an old house at Asgata village. plot size: 15794 sqm house size: approximately 100 sqm registered road electricity water (diatrisi) the plot includes approximately 150-200 olive trees. price is negotiable. for more info contact: email: leocharalambous1964@gmail.com whatsapp: (0061)0422657156...