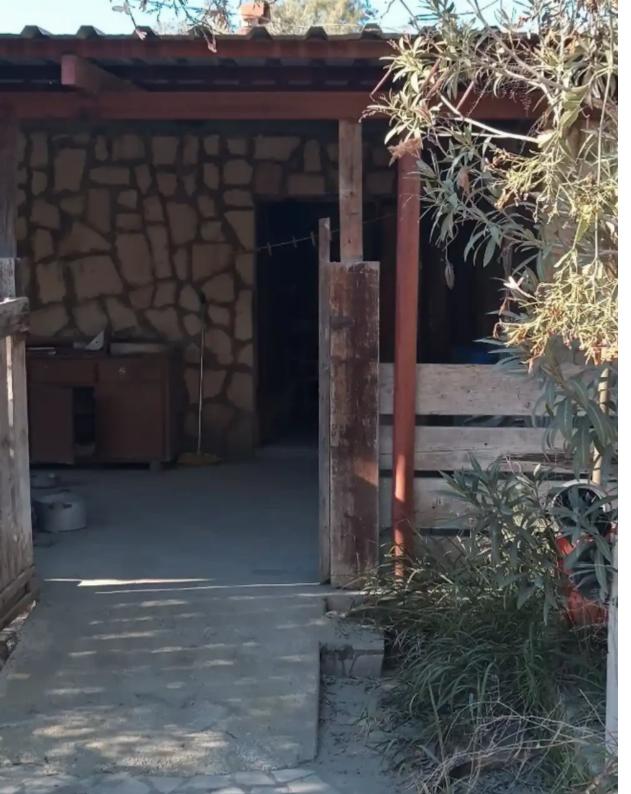

Available from: 2024-05-14

Offered at: 200,00

Type: Agricultural

For sale huge plot with an old house at Asgata village. plot size: 15794 sqm house size: approximately 100 sqm registered road electricity water (diatrisi) the plot includes approximately 150-200 olive trees. price is negotiable. for more info contact: email: leocharalambous1964@gmail.com whatsapp: (0061)0422657156...